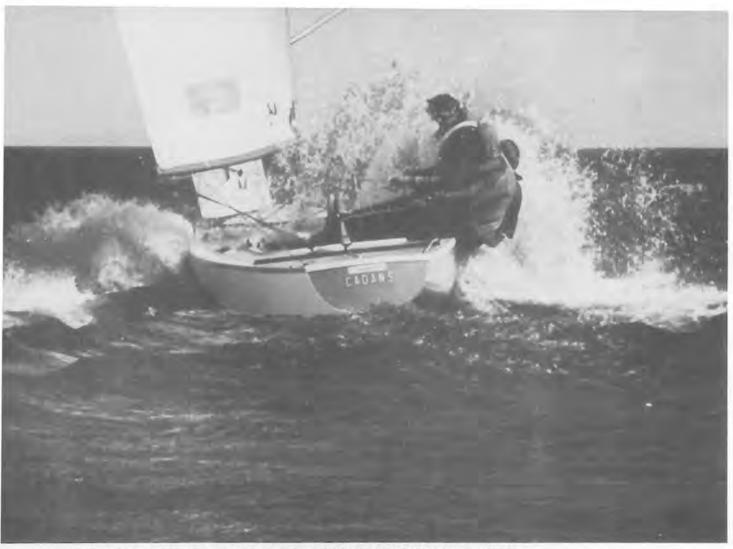

"Cadans" - H-17 - helmed by the President of ISA Mr. Geert Bakker through a rough sea.

ment was: "They are certainly not 2000 dollars faster"! The jury decided to recommend new trials the following year, and that the jury should take the cost of the boat and road-transport (trailerability) into consideration.

In his first Soling, H-1, "Cadans", he competed in the first European Championship at Skovshoved, Denmark. Since then he has been one of the most steady active

sailors in the Class. This year - 1977 - still a rather young season - he has raced in two of the major events of the Class: South American Championship, Brazil, and Underberg Cup, Denmark. Geert Bakker has also been a member of the International Soling Association nearly from the time this organization was launched in 1967. - No wonder that all on the ISA-Committee are proud of having such an active and clever Soling-sailor as leader. His "Cadans" has finished among the ten best boats. In the first European Championship in 1968 she was runner up to a Norwegian Soling. However to jump fast through the long row of successes this light-blue Soling has achieved, it is to mention only the top of the successes. Last year at Kingston the Soling-President finished on pointscore in a fifth place. This he managed as grandfather and being the oldest helmsman of all, - in fact in possession of respectively 23, 30 and 21 years of more experiences of life than the three medal-winners.