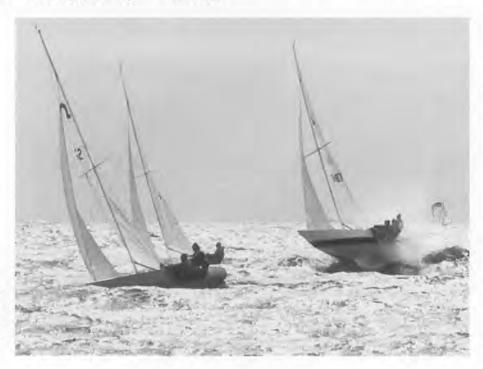

#### Soling Sign Story

About the same time Linge was approached by Sverre Olsen, chairman of Holmen Yachtyard, who was pre-

X 52 X 387

"Insolent" (K-52) and "Nisse" (S-87) both built in 1970, the former from Tyler, UK, the latter from Soling Yachts A/S. (Beken, Cowes).

"Cadans" - H-17 - helmed by the President of ISA Mr. Geert Bakker through a rough sea.

ment was: "They are certainly not 2000 dollars faster"! The jury decided to recommend new trials the following year, and that the jury should take the cost of the boat and road-transport (trailerability) into consideration.