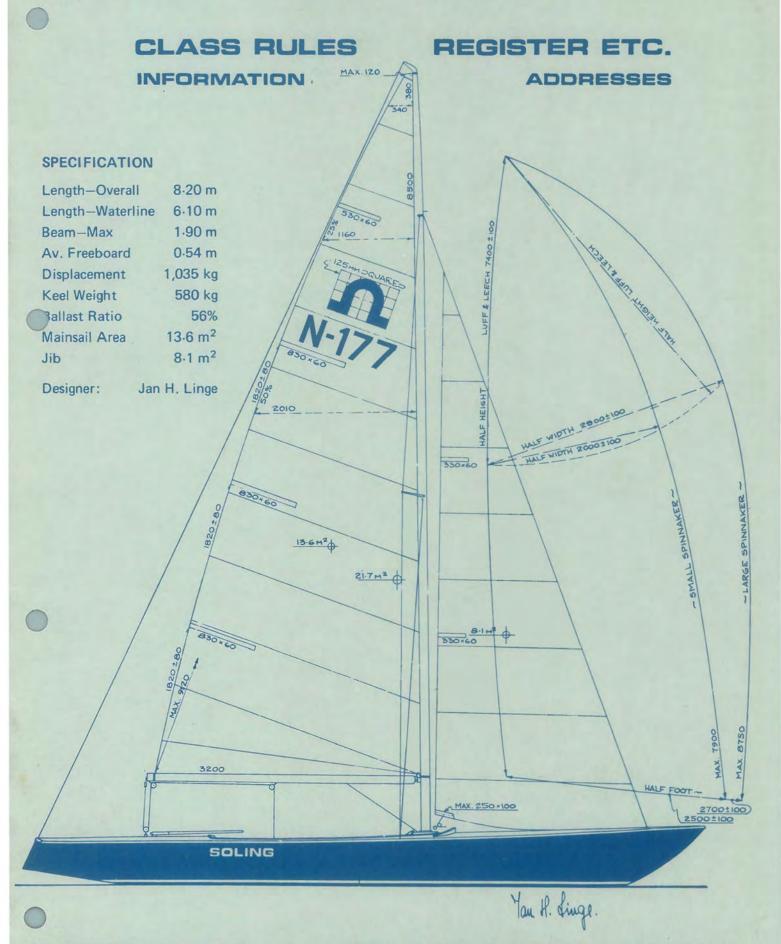

#### MAINSAIL:

For the 1977-season Paul Elvström and Waldemar Bandolowski have in co-operation with Elvström A/S developed the following:

Two new mainsails, which will suit the new, slightly stiffer mast, which is now being used.

Light/medium, 5,0 oz Bainbridge Y.T. 0 – 5 m/sec.

Medium/heavy (all-round), 5,75 oz Bainbridge Y.T. 3 – 30 m/sec.

#### JIB:

Elvström Sails recommend 2 models also:

Light/medium, 5,75 oz Bainbridge Y.T. 0 – 6 m/sec. Medium/heavy, 6,5 oz Bainbridge Y.T. 3 – 30 m/sec.

#### SPINNAKER:

Our spinnaker programme includes:

Spinnaker No. 1 max., 0,75 oz Bainbridge Stabilkote Spinnaker No. 2 reaching, 0,75 oz Bainbridge (DYNAC) Spinnaker No. 3 storm/reaching, 0,75 oz Bainbridge