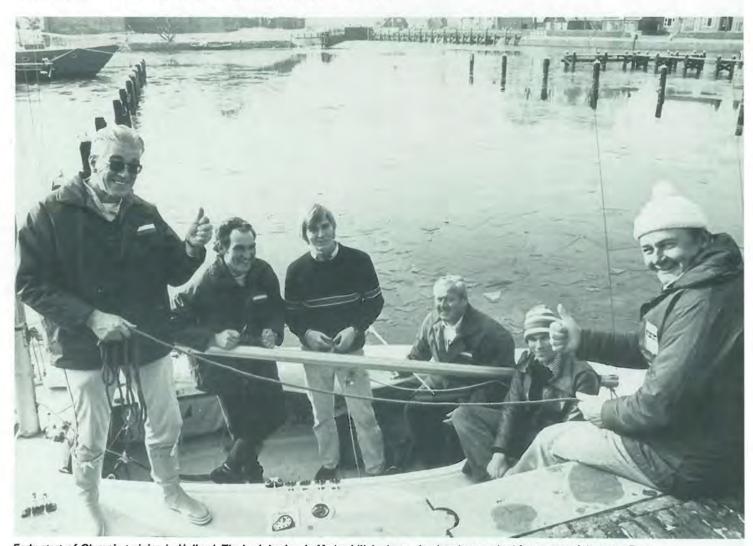

Mascot.

Early start of Olympic training in Holland. The ice is broken in Medemblik harbour, the thumbs are raised for a successful season. From left: Geert Bakker, Jack van Hellemond, Harald de Vlaming, André du Pon, Pieter Keizer all from Holland and Buddy Melges, USA.