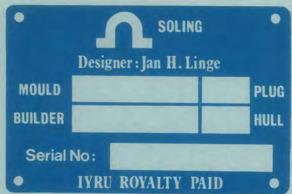

SOLING GUIDE 1977

THE TENTH ANNIVERSARY
INTERNATIONAL SOLING

Soling Z-173 "Nadia" owner Jürg Christen, Thuner Yacht Club.

The International Soling and Class Rules, the Diagram and the measurement forms are printed by permission from the International Yacht Racing Union, London.