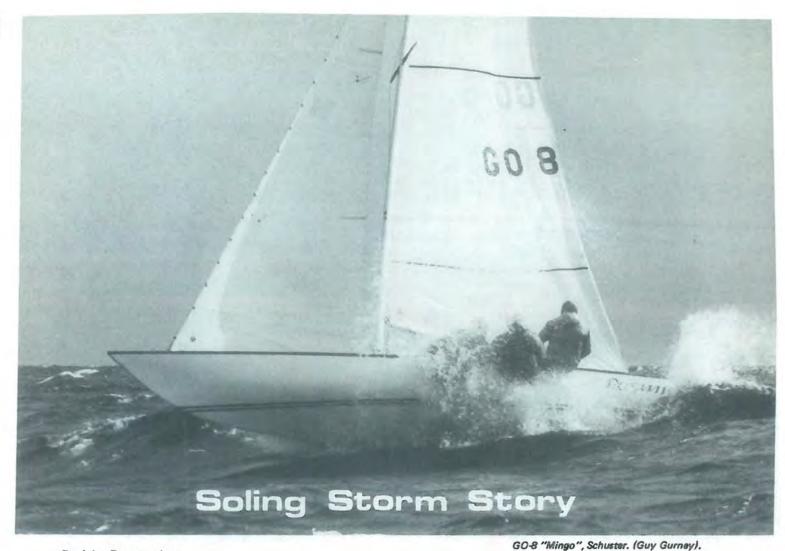

th the Teal we in Zenda are hardwaring five other boats for people in the U.S. A great sign to me that the Soling Class is as healthy as ever. And, the confidence is there that everyone wants to go forward.

- The people buying the boats are good sailors but, are not thinking primarily of going to Tallin, but are having a good time and throughly enjoying a high performance contest weekend after weekend with a boat that works above and beyond the capabilities of any other onedesign in the world.
- For this, all Soling people can be proud that our class has become the bench mark for many a keel boat class and dinghy as well in the U.S. and world over. I plan to real serious change in rigging of the hull. Nor do I expect any severe changes to be engineered in mast, boom, or spinnaker poles.



By John Rousmaniere

This is a cut from the American Yachting Magazine. It is a typical picture of the One Design Soling and how she behave in a force 8 gale. The crewmember of the Soling US 437 "Winsong" owner Spencer Kellog, Mr. John Rousmaniere, being the author, also have some

"Winsong" surfing in the gale
At 1000 hours on Saturday, Oct. 9, Spencer Kellogg asked me what mainsail we should put on his Soling, which he, his brother David and I were sailing that weekend in the class's Atlantic Coast Championship off Noroton YC, Darien, Conn. The rainy southerly had dropped considerable from its early-morning freshness, so I recommended the full sail. We rigged and hoisted it and the full jib, and beat out of the harbor onto Long Island Sound in about ten knots of breeze.

Halfway to the