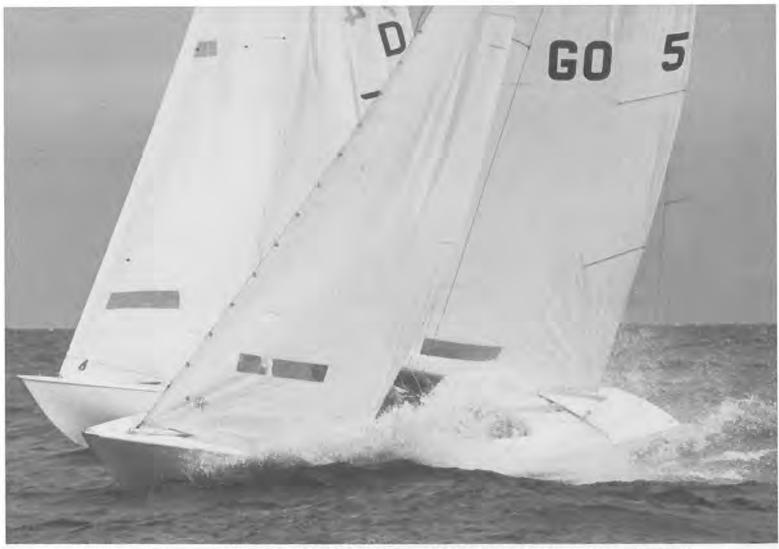

All spinnakers are with butterfly cut and are among most of the Soling sailors regarded as being the fastest.

The following results have already been achieved in 1977.

I.a. at the Underberg Cup, Skovshoved, Copenhagen 34 competitors from 8 nations:

|                   |   | Elvström<br>Soling | Elvström<br>Rig | Elvström<br>main + jib | Elvström<br>Spinnaker |
|-------------------|---|--------------------|-----------------|------------------------|-----------------------|
| 1) Dieter Below   | G | 5                  | X               |                        | X                     |
| 2) Bandolowski    | D | X                  | X               | X                      | X                     |
| 3) Gruenewald     | S | X                  | X               |                        |                       |
| 4) P.R.Høj Jensen | D |                    | X               |                        |                       |
| 5) Kadelbach      | G | X                  | X               | X                      | X                     |