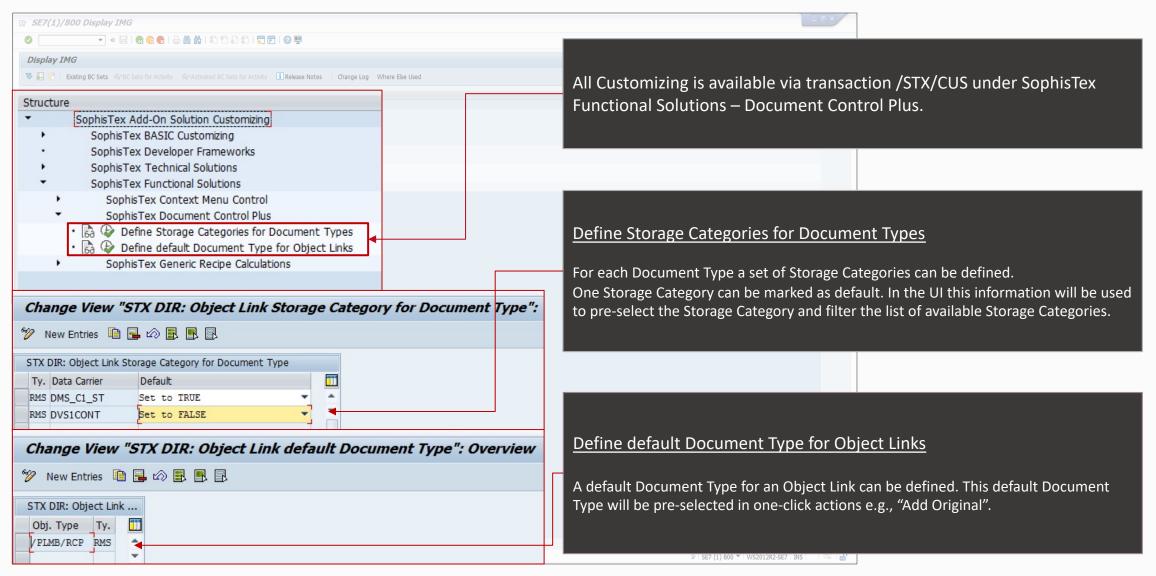

/4



Fully disable
 Whitelist /ACF/Java Applet
 functionality
 in Document WebUI.



 Avoid Java Security popups and browser incompatibilities/freezes on the client.



 Express upload originals in Document WebUI (one-click upload includes check-in and saving).









| Software-Component | Release                             | Support Package Stack Level |
|--------------------|-------------------------------------|-----------------------------|
| EA-APPL            | 606 or higher                       | All SPS                     |
| PLMWUI             | 740 or higher                       | All SPS                     |
| ECC & S/4HANA      | Fully compatible with S/4HANA 1909+ |                             |





## **Object Links**

### Document Control









# Customizing









# Prices