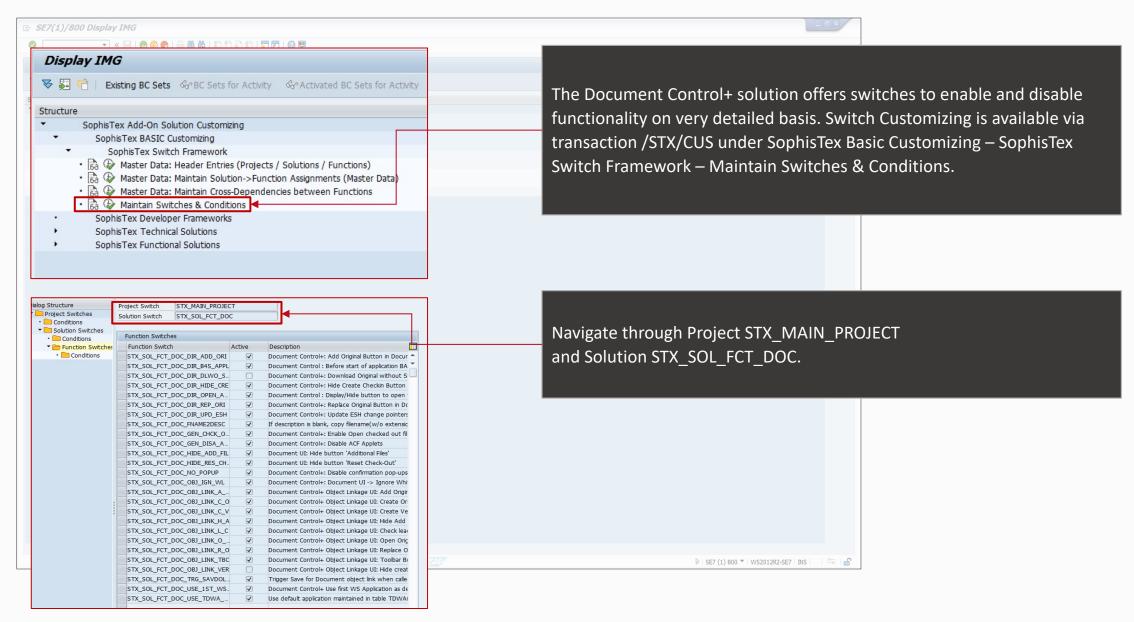

Fully disable
 Whitelist /ACF/Java Applet
 functionality
 in Document WebUI.



 Avoid Java Security popups and browser incompatibilities/freezes on the client.



 Express upload originals in Document WebUI (one-click upload includes check-in and saving).









| Software-Component | Release                             | Support Package Stack Level |
|--------------------|-------------------------------------|-----------------------------|
| EA-APPL            | 606 or higher                       | All SPS                     |
| PLMWUI             | 740 or higher                       | All SPS                     |
| ECC & S/4HANA      | Fully compatible with S/4HANA 1909+ |                             |





## **Object Links**

### Document Control









# Customizing









# Prices