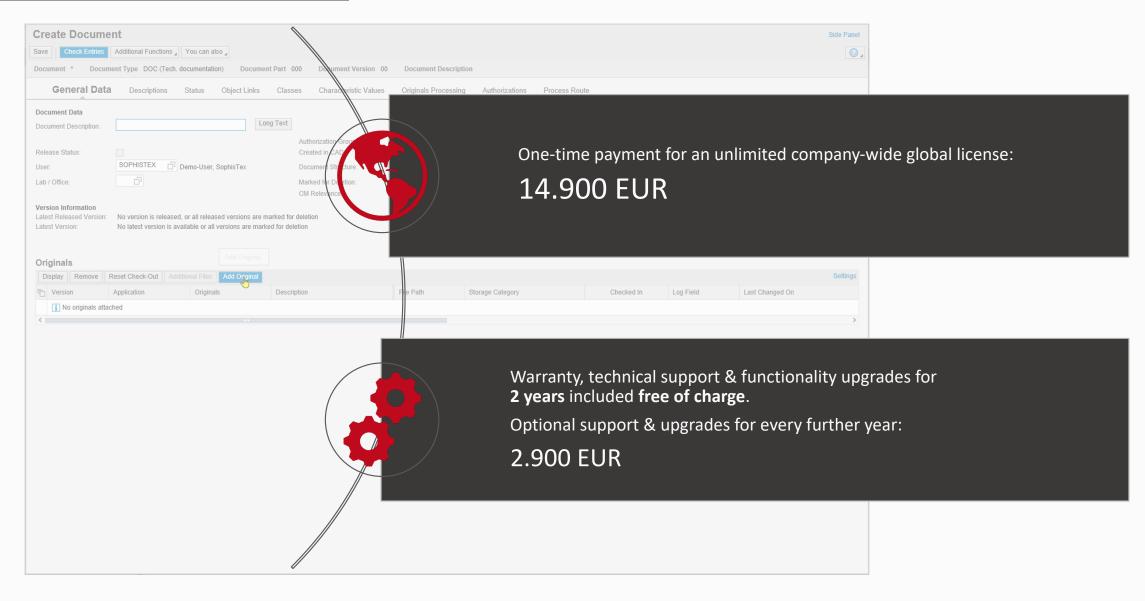

e
 Whitelist /ACF/Java Applet
 functionality
 in Document WebUI.



 Avoid Java Security popups and browser incompatibilities/freezes on the client.



 Express upload originals in Document WebUI (one-click upload includes check-in and saving).









| Software-Component | Release                             | Support Package Stack Level |
|--------------------|-------------------------------------|-----------------------------|
| EA-APPL            | 606 or higher                       | All SPS                     |
| PLMWUI             | 740 or higher                       | All SPS                     |
| ECC & S/4HANA      | Fully compatible with S/4HANA 1909+ |                             |





## **Object Links**

### Document Control









# Customizing









# Prices