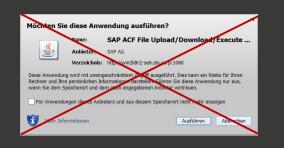

# SophisTex Document Control+

for SAP PLM 7 on ECC 6.0 and SAP S/4HANA

**Document Control+** for SAP PLM7 on ECC 6.0 and S/4

Fully disable
 Whitelist /ACF/Java Applet
 functionality
 in Document WebUI.

 Avoid Java Security popups and browser incompatibilities/freezes on the client.