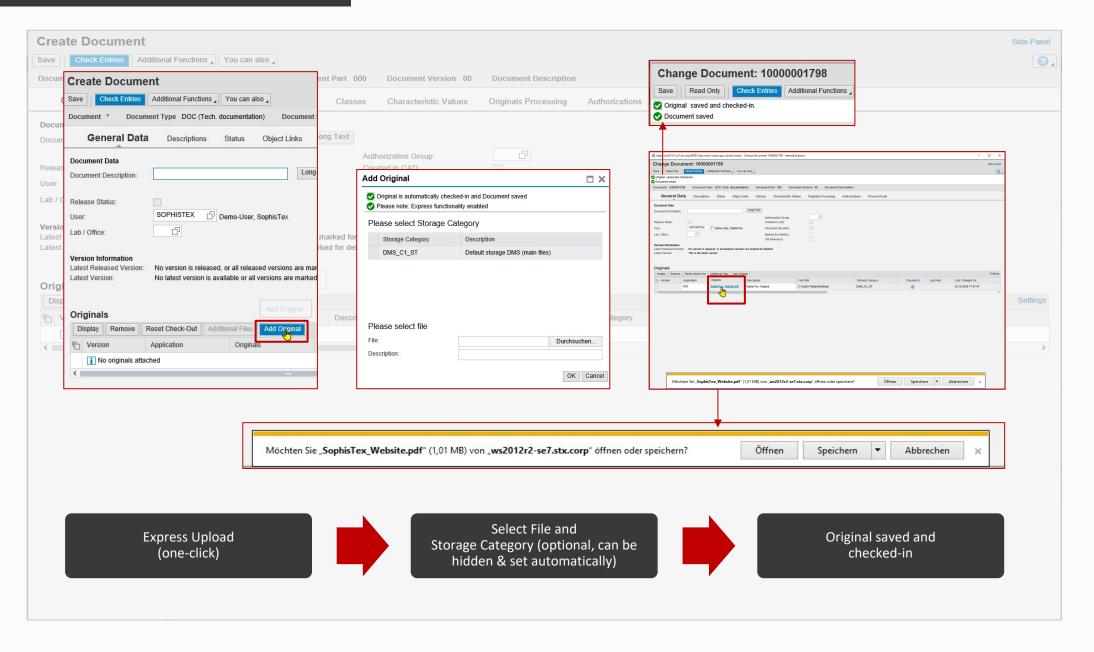

 Express upload originals in Document WebUI (one-click upload includes check-in and saving).

| Software-Component | Release                             | Support Package Stack Level |
|--------------------|-------------------------------------|-----------------------------|
| EA-APPL            | 606 or higher                       | All SPS                     |
| PLMWUI             | 740 or higher                       | All SPS                     |
| ECC & S/4HANA      | Fully compatible with S/4HANA 1909+ |                             |