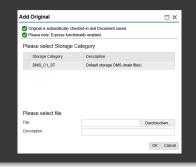

 Express upload originals in Document WebUI (one-click upload includes check-in and saving).

| Software-Component | Release                             | Support Package Stack Level |
|--------------------|-------------------------------------|-----------------------------|
| EA-APPL            | 606 or higher                       | All SPS                     |
| PLMWUI             | 740 or higher                       | All SPS                     |
| ECC & S/4HANA      | Fully compatible with S/4HANA 1909+ |                             |