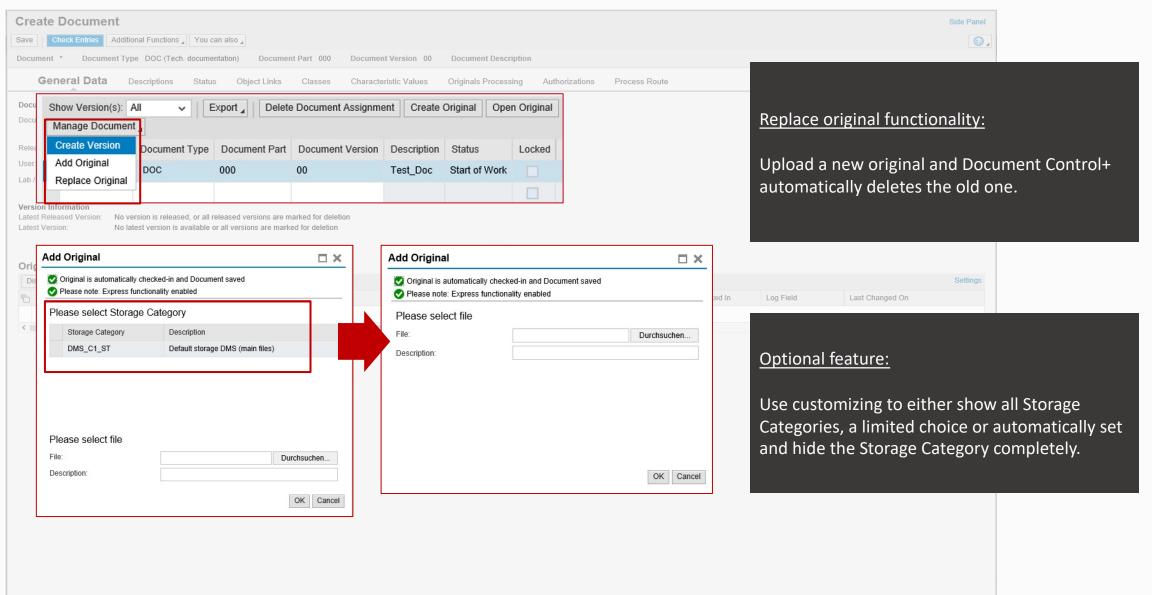

M7 on ECC 6.0 and S/4



Fully disable
 Whitelist /ACF/Java Applet
 functionality
 in Document WebUI.



 Avoid Java Security popups and browser incompatibilities/freezes on the client.



 Express upload originals in Document WebUI (one-click upload includes check-in and saving).









| Software-Component | Release                             | Support Package Stack Level |
|--------------------|-------------------------------------|-----------------------------|
| EA-APPL            | 606 or higher                       | All SPS                     |
| PLMWUI             | 740 or higher                       | All SPS                     |
| ECC & S/4HANA      | Fully compatible with S/4HANA 1909+ |                             |





## **Object Links**

### Document Control









# Customizing









# Prices