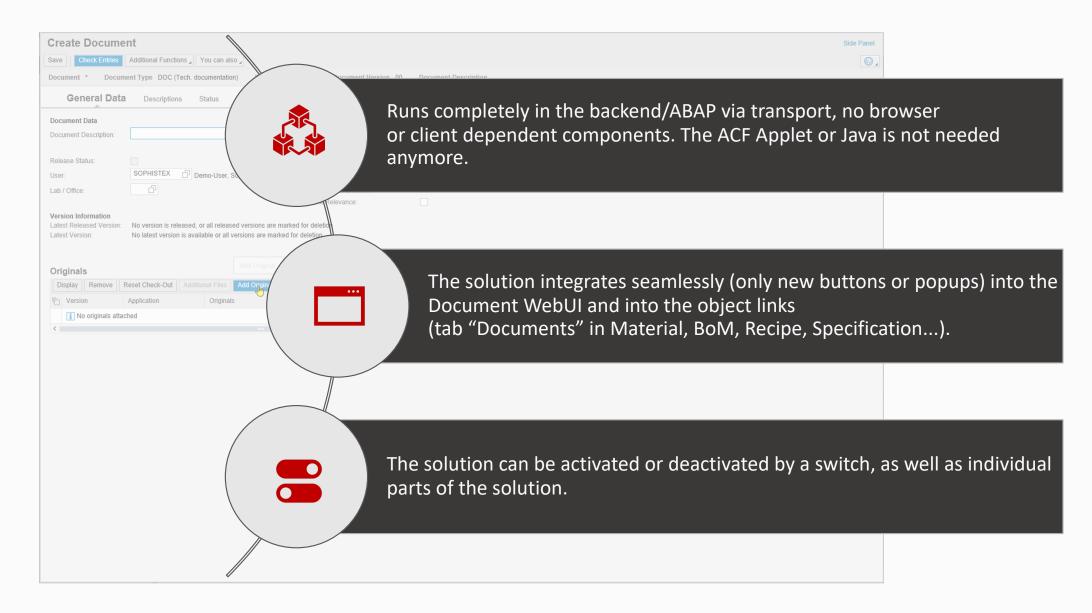

# SophisTex Document Control+

for SAP PLM 7 on ECC 6.0 and SAP S/4HANA

**Document Control+** for SAP PLM7 on ECC 6.0 and S/4

Fully disable
 Whitelist /ACF/Java Applet
 functionality
 in Document WebUI.

 Avoid Java Security popups and browser incompatibilities/freezes on the client.

 Express upload originals in Document WebUI (one-click upload includes check-in and saving).

| Software-Component | Release                             | Support Package Stack Level |
|--------------------|-------------------------------------|-----------------------------|
| EA-APPL            | 606 or higher                       | All SPS                     |
| PLMWUI             | 740 or higher                       | All SPS                     |
| ECC & S/4HANA      | Fully compatible with S/4HANA 1909+ |                             |