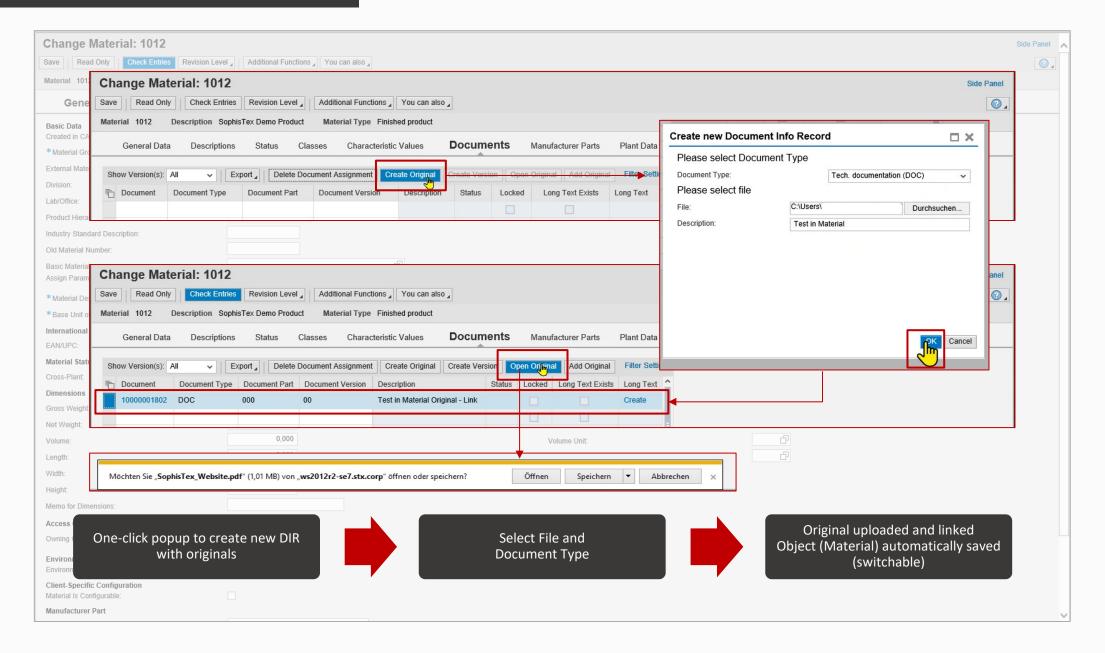

P PLM7 on ECC 6.0 and S/4



Fully disable
 Whitelist /ACF/Java Applet
 functionality
 in Document WebUI.



 Avoid Java Security popups and browser incompatibilities/freezes on the client.



 Express upload originals in Document WebUI (one-click upload includes check-in and saving).









| Software-Component | Release                             | Support Package Stack Level |
|--------------------|-------------------------------------|-----------------------------|
| EA-APPL            | 606 or higher                       | All SPS                     |
| PLMWUI             | 740 or higher                       | All SPS                     |
| ECC & S/4HANA      | Fully compatible with S/4HANA 1909+ |                             |





## **Object Links**

### Document Control









# Customizing









# Prices