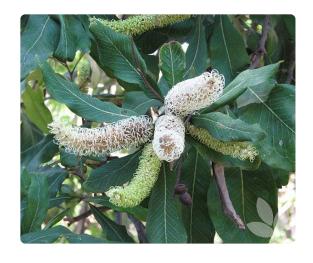

## Grevillea hilliana

## WHITE YIEL YIEL

This medium to large tree has a bushy habit and white/ivory spiky flowers that are fragrant.

This is an attractive native tree for shade.

It is a hardy variety tolerant to light frost and full sun. Likes a well drained protected site.