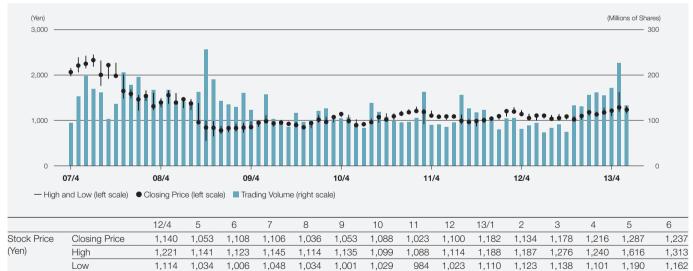

, Limited           | 27,227                                       | 2.18                      |
| 6 SSBT OD05 Omnibus Account-Treaty Clients             | 27,098                                       | 2.17                      |
| 7 Japan Trustee Services Bank, Ltd. (trust account 9)  | 23,605                                       | 1.89                      |
| 8 Nippon Steel & Sumitomo Metal Corporation            | 17,201                                       | 1.38                      |
| 9 Nippon Life Insurance Company                        | 16,532                                       | 1.32                      |
| 0 Barclays Securities Japan Limited                    | 15,985                                       | 1.28                      |

#### Shareholder Composition





91,186 74,668 132,273 130,680 155,831 162,005 154,947 171,431 226,762

#### Stock Price and Trading Volume

Trading Volume (in Thousands of Shares)

Note: Above stock prices and trading volume are based on Tokyo Stock Exchange data.

80,876 89,184 94,738 73,714 82,959