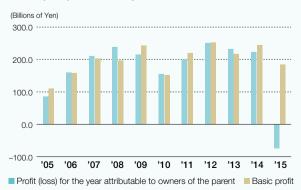

| 2.6       | 2.8       | 3.0       |
| Debt-Equity Ratio (net) (times)                                       | 2.5      | 2.0       | 2.0       | 2.2       |
|                                                                       | 2.5      | 2.5       | 2.5       |           |
| or reference:                                                         |          |           |           |           |
| Total trading transactions*3                                          | ¥9,898.6 | ¥10,336.3 | ¥10,528.3 | ¥11,484.6 |
| Basic profit*4                                                        | 110.0    | 158.3     | 202.9     | 197.1     |
| 1                                                                     |          |           |           |           |

## Profit (loss) and basic profit



# Total assets and ROA



\* Under U.S. GAAP, "Share of profit of investments accounted for using the equity method" corresponds to "Equity in earnings of associated companies, net," "Profit (loss) for the year attributable to owners of the parent" corresponds to "Net income (loss) attributable to Sumitomo Corporation," "Equity attributable to owners of the parent" corresponds to "Sumitomo Corporation shareholders' equity" and "Equity attributable to owners of the parent ratio" corresponds to "Sumitomo Corporation shareholders' equity and "Equity attributable to owners of the parent ratio" corresponds to "Sumitomo Corporation shareholders' equity ratio."

2 Cash dividends per share represents the cash dividends declared applicable to each respective year, including dividends paid after t