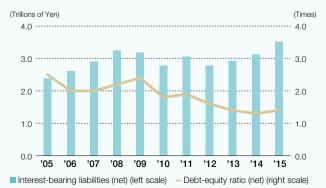

| 2.8        | 2.2        | 2.9       |  |
|                           | (0.8)<br>1.4    | 2.7       | 3.1<br>1.4 | 3.5<br>1.6   | 2.8<br>1.9 | 2.2<br>1.8 | 2.9       |  |
| Millions of U.S. Dollar   | Billions of Yen | 1.3       | 1.4        | 1.0          | 1.9        | 1.0        | ۷.4       |  |
|                           |                 |           |            |              |            |            |           |  |
| \$71,639                  | ¥ 8,596.7       | ¥ 8,146.2 | ¥ 7,502.7  | ¥ 8,273.0    | ¥ 8,349.4  | ¥ 7,767.2  | ¥10,750.0 |  |
| 1,533                     | 184.0           | 245.0     | 216.5      | 251.5        | 220.5      | 151.4      | 243.0     |  |

#### Equity attributable to owners of the parent and ROE



Interest-bearing liabilities (net) and DER (net)



# Summary of Management's Discussion and Analysis of Financial Condition and Results of Operations

# 1. Economic Environment

During the period under review (fiscal 2014, i.e., April 1, 2014, through March 31, 2015), on the global economic front, although the United States maintained its strong performance, recovery from the downturn was delayed in Europe and the economies of emerging countries generally slowed down, resulting in only moderate growth overall. Geopolitical risks in Ukraine, the Middle East, and North Africa also came to the surface, increasing uncertainties about the outlook for the

# 2. Overall Business Performance and Financial Condition(1) Business Performance

Consolidated net income (loss) for fiscal 2014 amounted to a loss of ¥73.2 billion, a decrease of ¥296.2 bi