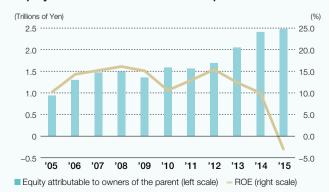

0)           | 2.7       | 3.1        |              | 2.8        | 2.2        | 2.9       |  |
|                           | (0.8)<br>1.4    | 2.7       | 3.1<br>1.4 | 3.5<br>1.6   | 2.8<br>1.9 | 2.2<br>1.8 | 2.9       |  |
| Millions of U.S. Dollar   | Billions of Yen | 1.3       | 1.4        | 1.0          | 1.9        | 1.0        | ۷.4       |  |
|                           |                 |           |            |              |            |            |           |  |
| \$71,639                  | ¥ 8,596.7       | ¥ 8,146.2 | ¥ 7,502.7  | ¥ 8,273.0    | ¥ 8,349.4  | ¥ 7,767.2  | ¥10,750.0 |  |
| 1,533                     | 184.0           | 245.0     | 216.5      | 251.5        | 220.5      | 151.4      | 243.0     |  |

#### Equity attributable to owners of the parent and ROE



Interest-bearing liabilities (net) and DER (net)



# Summary of Management's Discussion and Analysis of Financial Condition and Results of Operations

# 1. Economic Environment

During the period under review (fiscal 2014, i.e., April 1, 2014, through March 31, 2015), on the global economic front, although the United States maintained its strong performance, recovery from the downturn was delayed in Europe and the economies of emerging countries generally slowed down, resulting in only moderate growth overall. Geopolitical risks in Ukraine, the Middle East, and North Africa also came to the surface, increasing uncertainties about the outlook for the

# 2. Overall Business Performance and Financial Condition(1) Business Performance

Consolidated net income (loss) for fiscal 2014 amounted