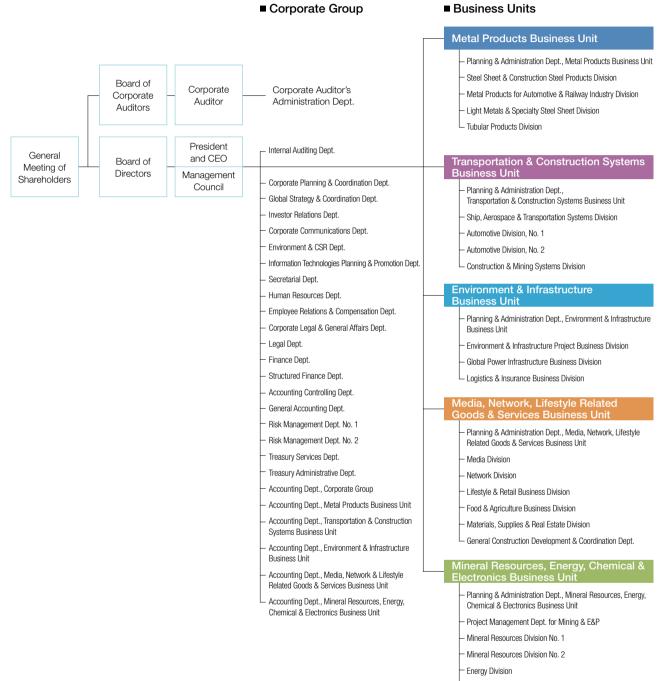

# **Business Operating Structure**

## **Business Operating Structure**

# Organization

(As of July 1, 2015)

- Basic Chemicals & Electronics Division
- Life Science Division

JapanOverseas3 Subsidiaries40 Subsidiaries6 Offices26 Offices