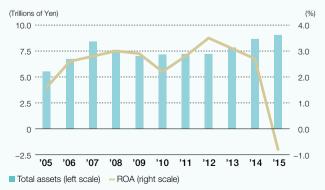

3.0       |
| Debt-Equity Ratio (net) (times)                                       | 2.5      | 2.0       | 2.0       | 2.2       |
|                                                                       | 2.5      | 2.5       | 2.5       |           |
| or reference:                                                         |          |           |           |           |
| Total trading transactions*3                                          | ¥9,898.6 | ¥10,336.3 | ¥10,528.3 | ¥11,484.6 |
| Basic profit*4                                                        | 110.0    | 158.3     | 202.9     | 197.1     |
| 1                                                                     |          |           |           |           |

## Profit (loss) and basic profit



# Total assets and ROA



\* Under U.S. GAAP, "Share of profit of investments accounted for using the equity method" corresponds to "Equity in earnings of associated companies, net," "Profit (loss) for the year attributable to owners of the parent" corresponds to "Net income (loss) attributable to Sumitomo Corporation," "Equity attributable to owners of the parent" corresponds to "Sumitomo Corporation shareholders' equity" and "Equity attributable to owners of the parent ratio" corresponds to "Sumitomo Corporation shareholders' equity and "Equity attributable to owners of the parent ratio" corresponds to "Sumitomo Corporation shareholders' equity ratio."

2 Cash dividends per share represents the cash dividends declared applicable to each respective year, including dividends paid after the year-end.

\*3 Total tr