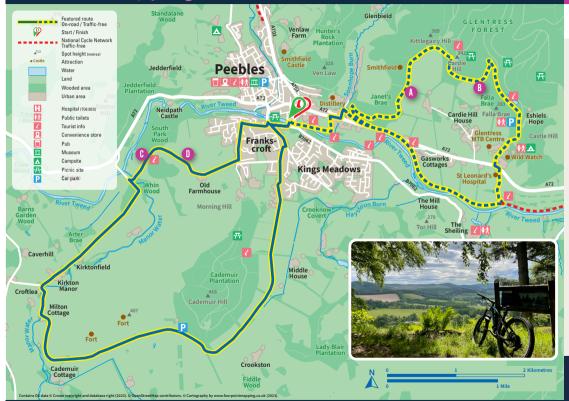

# GLENTRESS NATURE LOOP & MANOR VALLEY (1)

(15.8 MILES, 25.4 KM)

Enjoy panoramic views of the Tweed Valley and Manor Valley on this 'figure of eight' loop from Peebles. **visitscotland.com/cyclingroutes** 

### **VIEWPOINTS / ATTRACTIONS**

- JANETS BRAE EH45 8BJ
- B ELECTRIC BLUE MOUNTAIN BIKE TRAIL EH45 8NA
- MANOR SWARE EH45 9JE
- VIEW OF PEEBLES EH45 9JE

### **GLENTRESS NATURE LOOP & MANOR VALLEY**

Enjoy panoramic views of the Tweed Valley and Manor Valley on this 'figure of eight' loop from Peebles. **visitscotland.com/cyclingroutes** 

### **ROUTE DESCRIPTION**

From Whitestone Park, cross the road to join the Tweed Valley Railway Path for 4 miles before turning left to Glentress

Pass the visitors centre, climbing steadily up the forest road to the Buzzards Nest car park, where you bear left for panoramic views across the valley and a fast-sweeping descent down 'Janet's Brae' towards Peebles.

Turn sharp right at the bottom, retracing your route to the start. By contrast, the second half of the route takes you through the open countryside, skirting the forested Cademuir Hill before crossing Manor Water, where a right turn takes you through Kirkton Manor. Take the next obvious right turn to cross the 300-year-old 'Old Manor Brig', for a short but sustained climb up to the Sware Viewpoints.

Enjoy panoramic views of Manor Valley and Peebles before a sweeping descent takes you back into town. Bear right and retrace your route to the start.