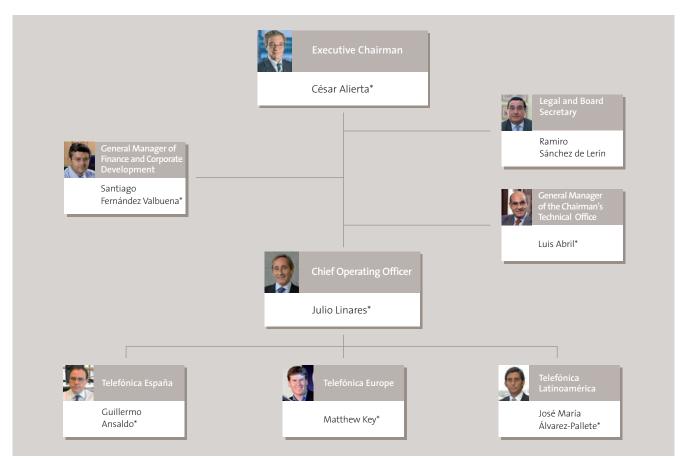

#### Management Team

## The Company consolidated its organisational structure in order to concentrate on the customer and efficiency

In order to stimulate evolution of the business and to improve aspects such as quality, Telefónica has created the Innovation and Transformation Business Divisions.

The organisational strategy of Telefónica seeks to take advantage of economies of scale and to focus more on customers: it includes three regional business divisions (Telefónica España, Telefónica Europe and Telefónica Latinoamérica) which report directly to the Chief Operating Officer; whom in turn reports to the Executive Chairman of Telefónica.

In addition to the COO, the General Manager for Finance and Corporate Development and the two General Secretariats: the Legal and Board Secretariat and the Technical Secretariat attached to the Chairman's office, which in 2008 became a part of the Executive Committee, report to the Executive Chairman.