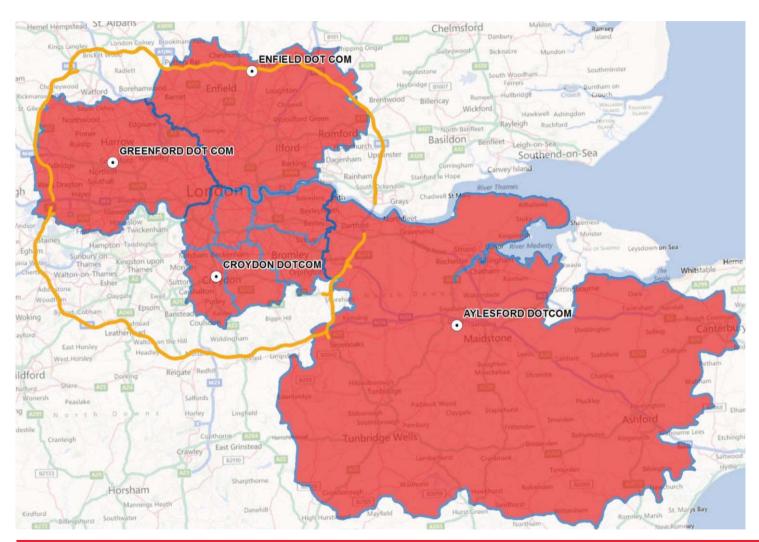

#### **ENFIELD DOTCOM STORE**



#### **What our Personal Shoppers see:**

# Arm Mounted Terminal (AMT) Screen Examples



## Picking in Enfield – our most efficient dotcom store yet

#### Zone pick:

- Picking is balanced across picking zones.
- Popular products in centre of zone, slower items towards edge of zone
- Less walking, no manual turnaround



Personal Shoppers in Enfield

- Pick starts at 4am
- 123 Ambient Picking Zones
- 51 Chilled Picking Zones
- c.145,000 products picked per day
- The "Zone Picking" model enables us to pick at twice the speed of a normal dotcom department





## **Dotcom catchment map**