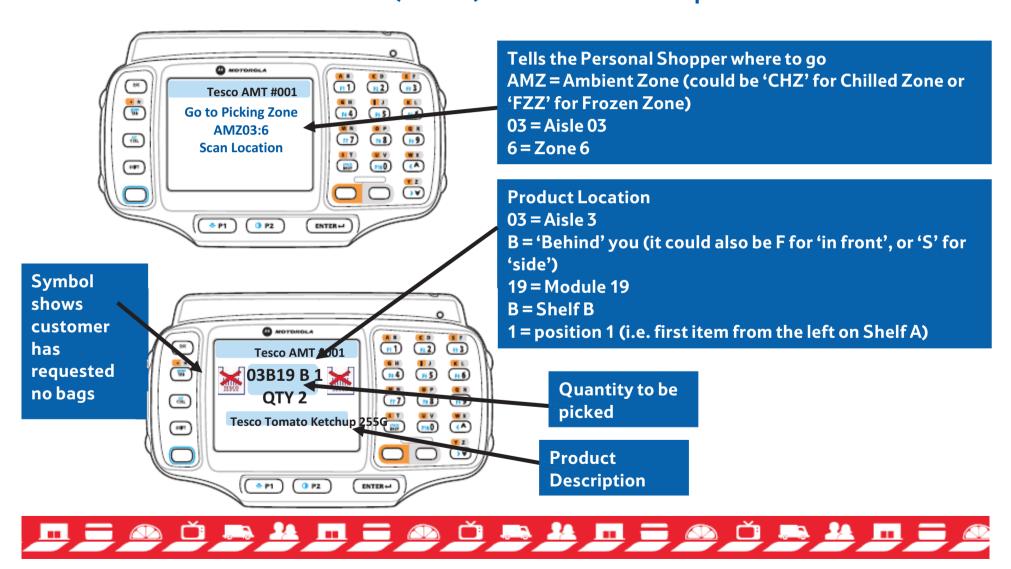

#### **ENFIELD DOTCOM STORE**



#### **What our Personal Shoppers see:**

# Arm Mounted Terminal (AMT) Screen Examples



## Picking in Enfield – our most efficient dotcom store yet

#### Zone pick:

- Picking is balanced across picking zones.
- Popular products in centre of zone, slower items towards edge of zone
- Less walking, no manual turnaround



Personal Shoppers in Enfield

- Pick starts at 4am
- 123 Ambient Picking Zones
- 51 Chilled Picking Zones
- c.145,000 products picked per day
- The "Zone Picking" model enables us to pick at twice the speed of a normal dotcom department





## **Dotcom catchment map**