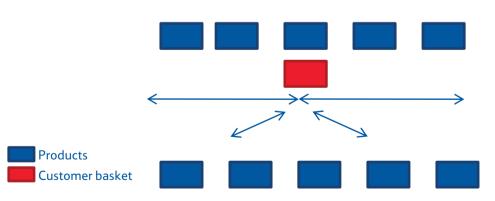

#### Zone pick:

- Picking is balanced across picking zones.
- Popular products in centre of zone, slower items towards edge of zone
- Less walking, no manual turnaround

Personal Shoppers in Enfield

- Pick starts at 4am
- 123 Ambient Picking Zones
- 51 Chilled Picking Zones
- c.145,000 products picked per day
- The "Zone Picking" model enables us to pick at twice the speed of a normal dotcom department