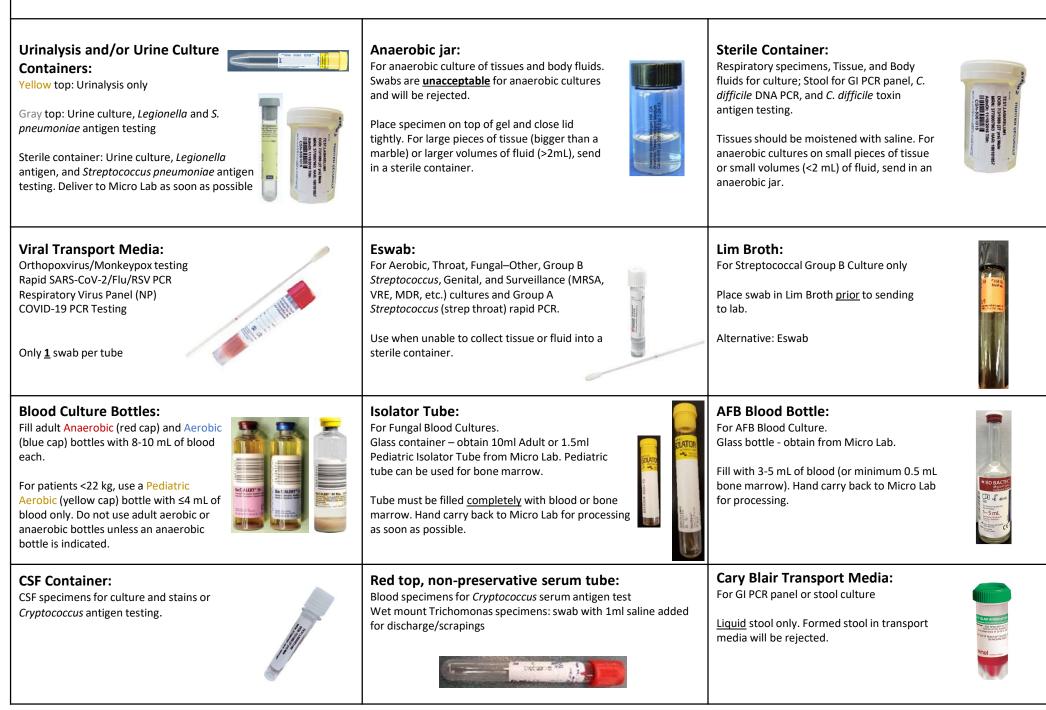

| - or age < 2 months              |                   |

For more information, call the Microbiology Laboratory at x8-5536 (24/7).

For clinical questions, Tigerconnect the "UMMC Microbiology Lab Consult Team" to contact a director on duty.

## Microbiology 410-328-5536

## UMMC Microbiology Collection Containers www.testmenu.com/ummc

## Send-Outs 410-328-3470