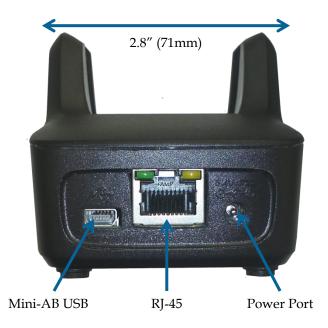

10/100 Mbps Ethernet

Preferred solution for high-speed applications

**USB Mini-AB Port** 

Great fit for convenience stores and retail outlets

Simultaneous Charging and Network Connection

# **Ethernet Port**

- 10/100 Mbps Ethernet
- RJ-45 Connection

#### **USB Port**

Mini-AB Receptacle

#### **Power**

• 5.4v, 3A (Part# 190453-000LC)