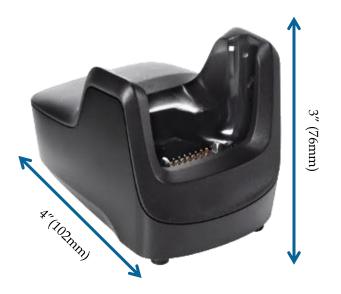

# **Compact**

Like the MC2100 itself, the PSCMC2100UE cradle has a small footprint and enables a direct connection to Ethernet networks, providing Internet or Local Networking, as well as a USB port for connecting to PCs or other USB peripherals.