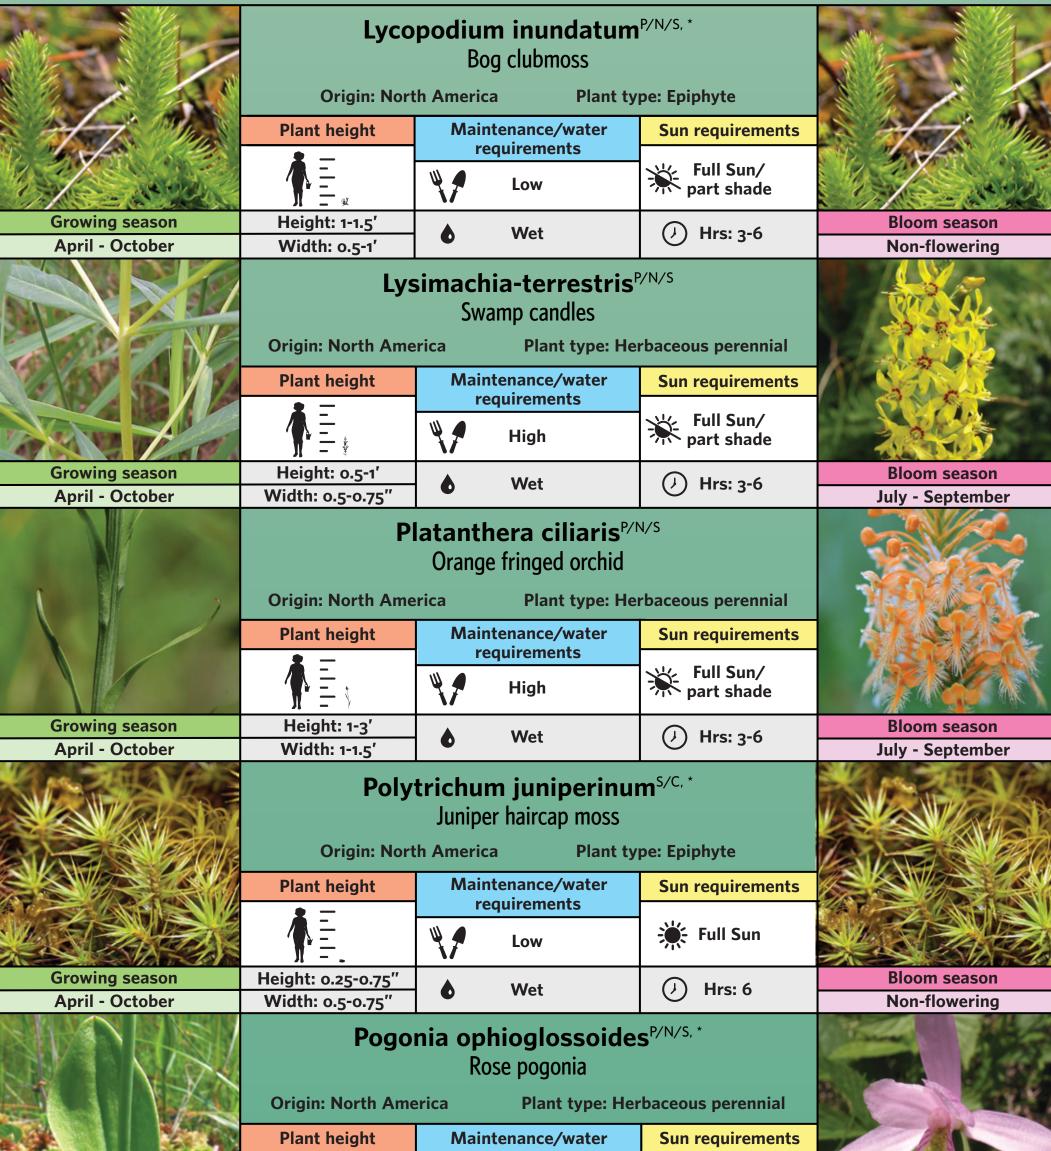

> To explore further, please visit www.theirvingtonwoods.org

The Bog Garden was made possible with support and donations from Heather Thomas and Chet Kerr

The O'Hara Nature Center Bog Garden

| 7  |   | <b>Lycopodium inundatum</b> CP,*<br>Bog clubmoss              | 19 | Sarracenia x purpetrator <sup>C</sup><br>Northern pitcher plant |
|----|---|---------------------------------------------------------------|----|-----------------------------------------------------------------|
| 8  |   | <b>Lysimachia terrestris</b><br>Swamp candles                 | 20 | Sarracenia x 'Yellow Jacket' <sup>C</sup>                       |
| ۹  |   | Platanthera ciliaris <sup>CP,*</sup><br>Orange fringed orchid | 21 | Spiranthes cernua CP, *<br>Nodding ladies' tresses              |
| 10 | V | <b>Pogonia ophioglossoides</b><br>Rose pogonia                | 22 | <b>Tetraphis pellucida</b> <sup>CP, *</sup><br>Four-tooth moss  |
| 11 |   | <b>Polytrichum juniperinum</b> CP,*<br>Juniper haircap moss   | 23 | <b>Vaccinium macrocarpus</b><br>American cranberry              |
| 12 | Ň | Sarracenia leucophylla <sup>C</sup><br>Trumpet pitcher plant  | 24 | <b>Xyris confusa</b> <sup>CP, *</sup><br>Yellow-eyed grass      |

**CS** = cover and shelter, **P/N/S** = pollen, nectar & seed, **L** = larval hosting, **H** = attracts hummingbirds, \* = seldom severely damaged by deer or rabbits Original garden designs by Mark Gilliland. Continued garden designs and development by CJ Reilly III and Peter Strom.