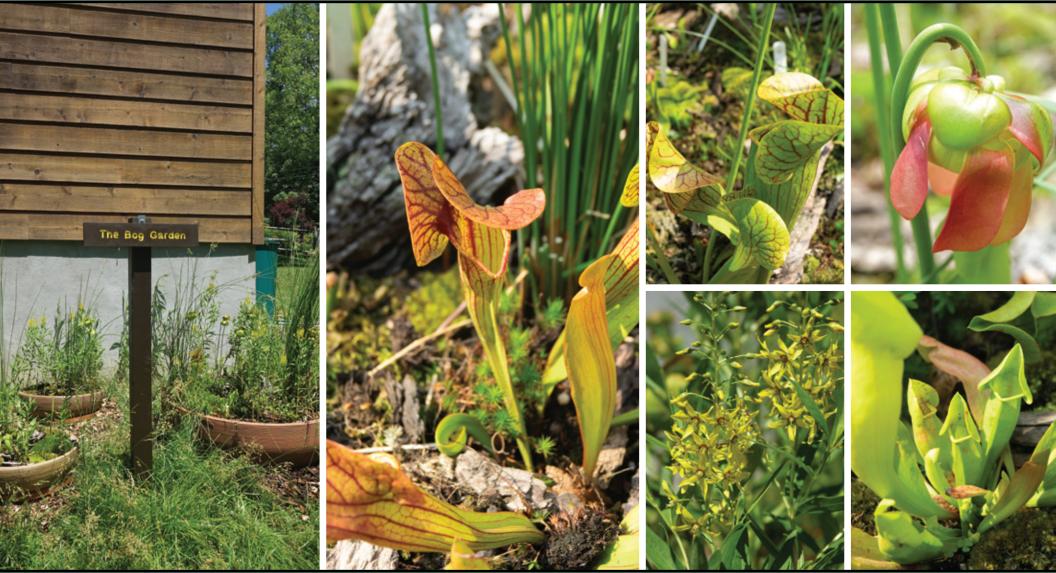

Photography by: CJ Reilly III and Eric Par

**The Bog Garden:** Wetlands call for carnivores

The Bog Garden showcases native plants that live in **low-lying** nutrient-poor wetlands called bogs. The bog plants selected for our garden include mostly carnivorous plants such as Venus fly traps (droseraceae) and pitcher plants (sarracenia) that are native to the eastern seaboard, in bogs, and other wet locations with acidic soil. Instead of getting nutrients from the soil, the pitcher plant and venus fly traps use enzymes to digest the insects for their nutrition. There are also native non-carnivorous companion plants mixed in such as rushes, perennial flowers, and orchids.

#### Did you know?

Like other pitchers, the yellow pitcher plant contains sugars to lure insects in. These sugars are laced with an alkaloid (coniine) that intoxicates the prey, making it difficult for them to escape.