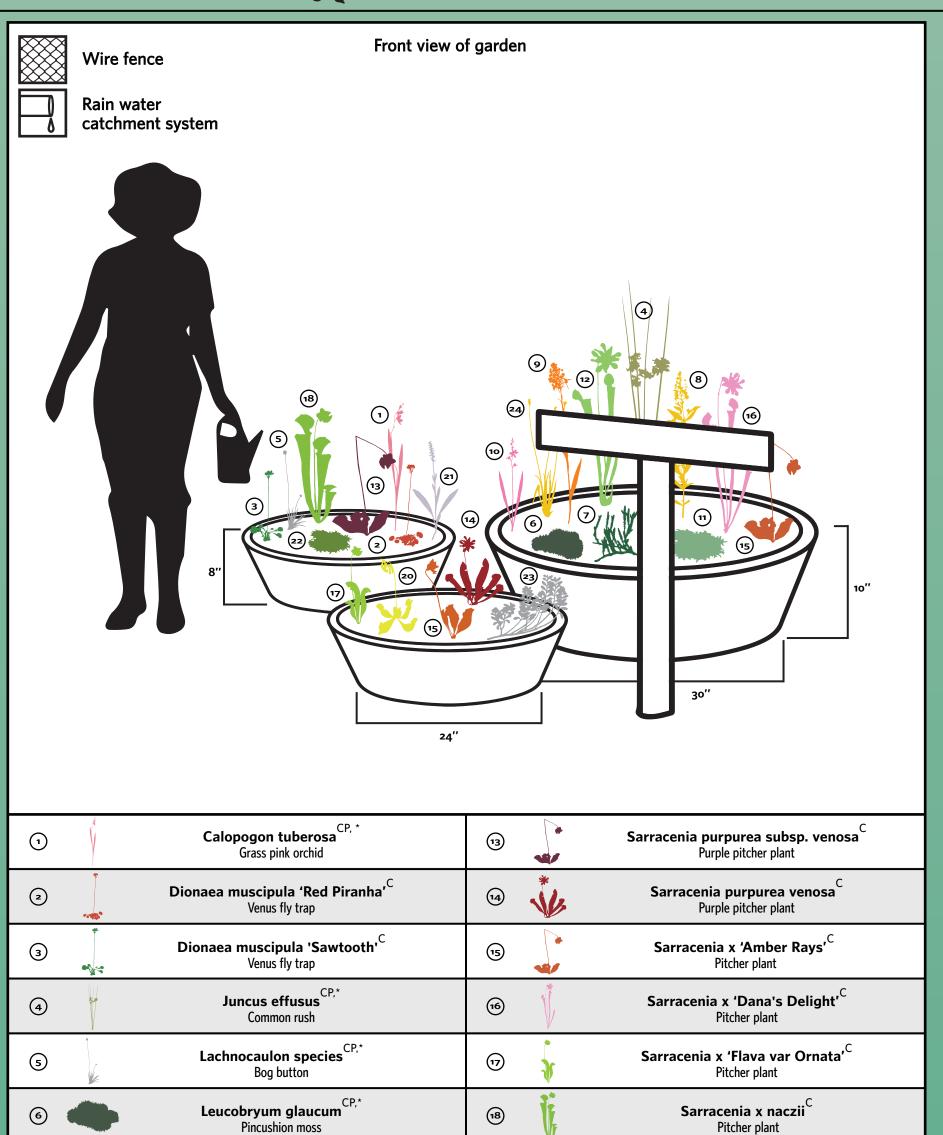

> To explore further, please visit www.theirvingtonwoods.org

The Bog Garden was made possible with support and donations from Heather Thomas and Chet Kerr

The O'Hara Nature Center Bog Garden

| 7  |   | <b>Lycopodium inundatum</b> CP,*<br>Bog clubmoss              | 19 | Sarracenia x purpetrator <sup>C</sup><br>Northern pitcher plant |
|----|---|---------------------------------------------------------------|----|-----------------------------------------------------------------|
| 8  |   | <b>Lysimachia terrestris</b><br>Swamp candles                 | 20 | Sarracenia x 'Yellow Jacket' <sup>C</sup>                       |
| ۹  |   | Platanthera ciliaris <sup>CP,*</sup><br>Orange fringed orchid | 21 | Spiranthes cernua CP, *<br>Nodding ladies' tresses              |
| 10 | V | <b>Pogonia ophioglossoides</b><br>Rose pogonia                | 22 | <b>Tetraphis pellucida</b> <sup>CP, *</sup><br>Four-tooth moss  |
| 11 |   | <b>Polytrichum juniperinum</b> CP,*<br>Juniper haircap moss   | 23 | <b>Vaccinium macrocarpus</b><br>American cranberry              |
| 12 | Ň | Sarracenia leucophylla <sup>C</sup><br>Trumpet pitcher plant  | 24 | <b>Xyris confusa</b> <sup>CP, *</sup><br>Yellow-eyed grass      |

**CS** = cover and shelter, **P/N/S** = pollen, nectar & seed, **L** = larval hosting, **H** = attracts hummingbirds, \* = seldom severely damaged by deer or rabbits Original garden designs by Mark Gilliland. Continued garden designs and development by CJ Reilly III and Peter Strom.