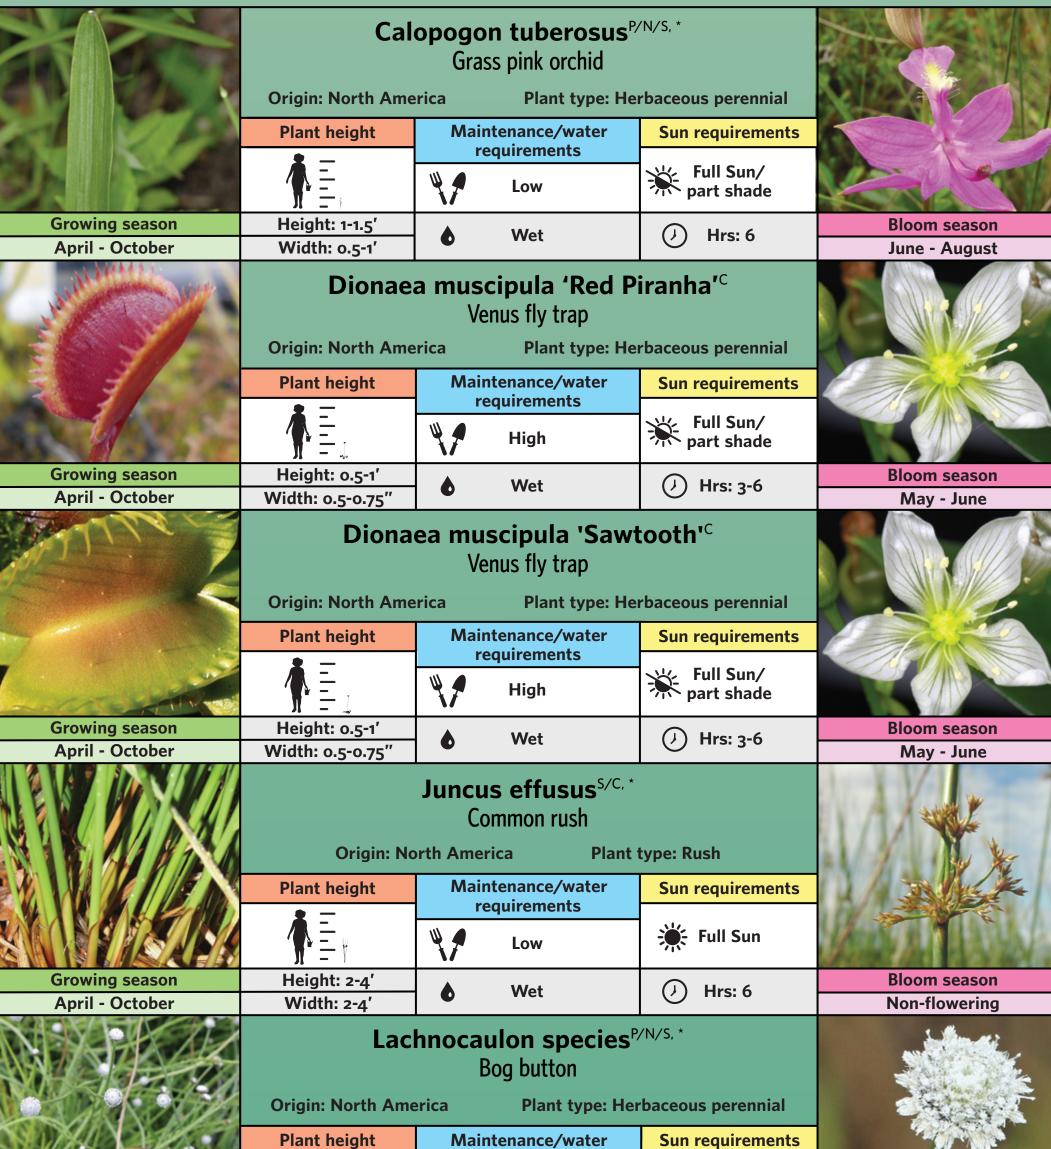

> To explore further, please visit www.theirvingtonwoods.org

The Bog Garden was made possible with support and donations from Heather Thomas and Chet Kerr

The O'Hara Nature Center Bog Garden

| 7  |   | <b>Lycopodium inundatum</b> CP,*<br>Bog clubmoss              | 19 | Sarracenia x purpetrator <sup>C</sup><br>Northern pitcher plant |
|----|---|---------------------------------------------------------------|----|-----------------------------------------------------------------|
| 8  |   | <b>Lysimachia terrestris</b><br>Swamp candles                 | 20 | Sarracenia x 'Yellow Jacket' <sup>C</sup>                       |
| ۹  |   | Platanthera ciliaris <sup>CP,*</sup><br>Orange fringed orchid | 21 | Spiranthes cernua CP, *<br>Nodding ladies' tresses              |
| 10 | V | <b>Pogonia ophioglossoides</b><br>Rose pogonia                | 22 | <b>Tetraphis pellucida</b> <sup>CP, *</sup><br>Four-tooth moss  |
| 11 |   | <b>Polytrichum juniperinum</b> CP,*<br>Juniper haircap moss   | 23 | <b>Vaccinium macrocarpus</b><br>American cranberry              |
| 12 | Ň | Sarracenia leucophylla <sup>C</sup><br>Trumpet pitcher plant  | 24 | <b>Xyris confusa</b> <sup>CP, *</sup><br>Yellow-eyed grass      |

**CS** = cover and shelter, **P/N/S** = pollen, nectar & seed, **L** = larval hosting, **H** = attracts hummingbirds, \* = seldom severely damaged by deer or rabbits Original garden designs by Mark Gilliland. Continued garden designs and development by CJ Reilly III and Peter Strom.