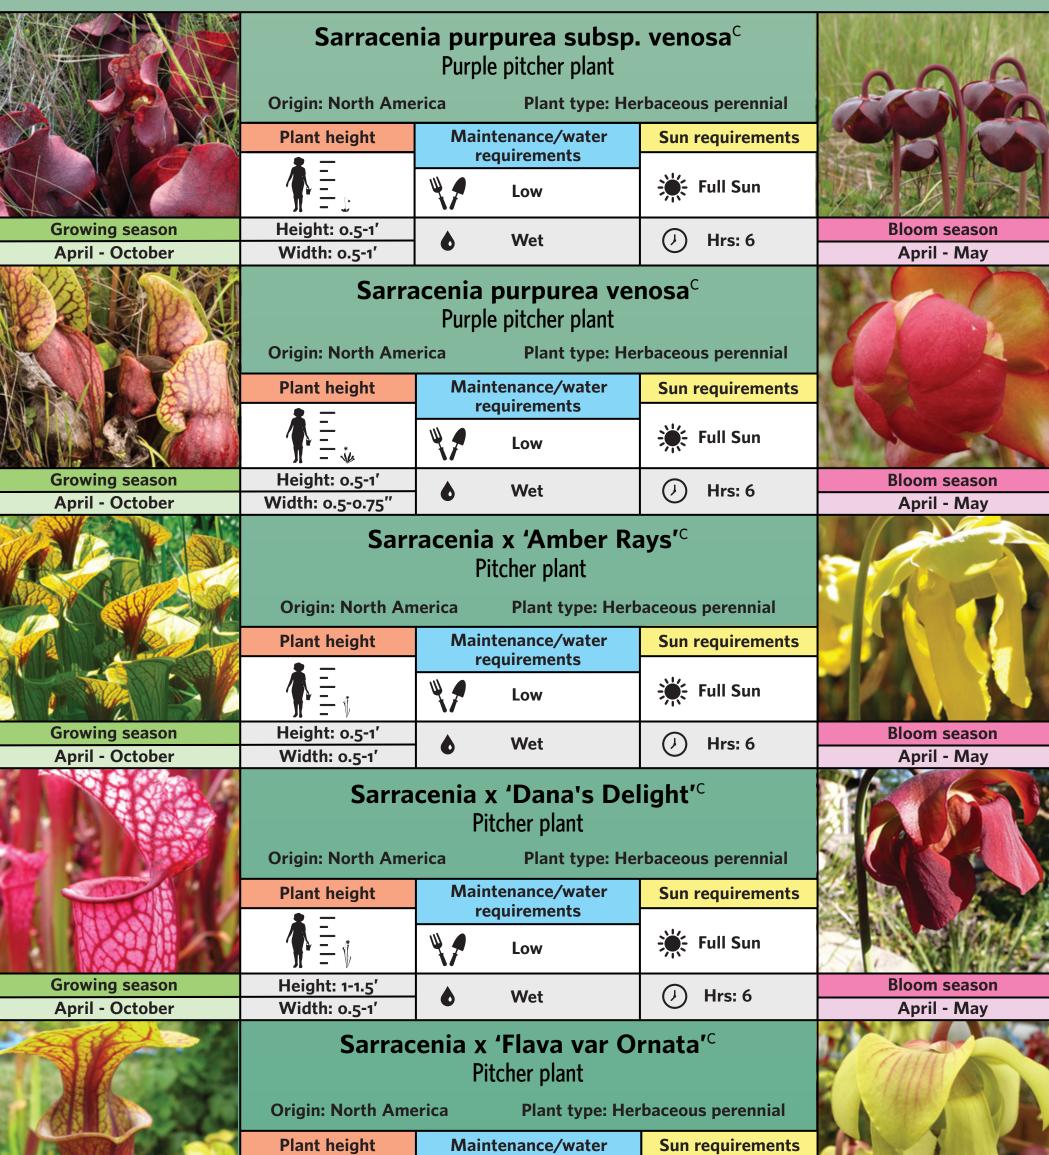

Photography by: CJ Reilly III and Eric Par

**The Bog Garden:** Wetlands call for carnivores

The Bog Garden showcases native plants that live in **low-lying** nutrient-poor wetlands called bogs. The bog plants selected for our garden include mostly carnivorous plants such as Venus fly traps (droseraceae) and pitcher plants (sarracenia) that are native to the eastern seaboard, in bogs, and other wet locations with acidic soil. Instead of getting nutrients from the soil, the pitcher plant and venus fly traps use enzymes to digest the insects for their nutrition. There are also native non-carnivorous companion plants mixed in such as rushes, perennial flowers, and orchids.

#### Did you know?

Like other pitchers, the yellow pitcher plant contains sugars to lure insects in. These sugars are laced with an alkaloid (coniine) that intoxicates the prey, making it difficult for them to escape.