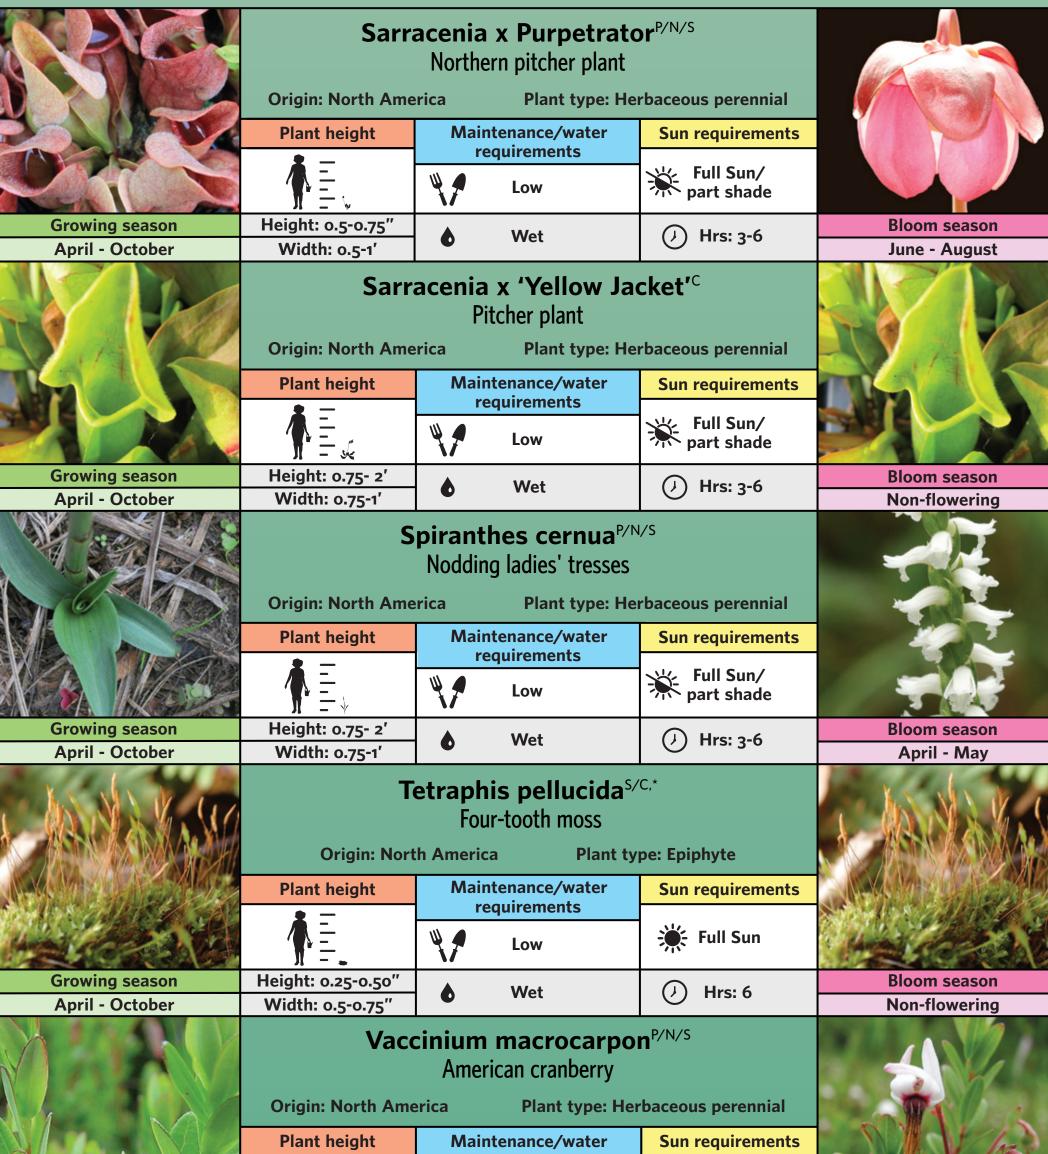

> To explore further, please visit www.theirvingtonwoods.org

The Bog Garden was made possible with support and donations from Heather Thomas and Chet Kerr

The O'Hara Nature Center Bog Garden

| 7  |   | <b>Lycopodium inundatum</b> CP,*<br>Bog clubmoss              | 19 | Sarracenia x purpetrator <sup>C</sup><br>Northern pitcher plant |
|----|---|---------------------------------------------------------------|----|-----------------------------------------------------------------|
| 8  |   | <b>Lysimachia terrestris</b><br>Swamp candles                 | 20 | Sarracenia x 'Yellow Jacket' <sup>C</sup>                       |
| ۹  |   | Platanthera ciliaris <sup>CP,*</sup><br>Orange fringed orchid | 21 | Spiranthes cernua CP, *<br>Nodding ladies' tresses              |
| 10 | V | <b>Pogonia ophioglossoides</b><br>Rose pogonia                | 22 | <b>Tetraphis pellucida</b> <sup>CP, *</sup><br>Four-tooth moss  |
| 11 |   | <b>Polytrichum juniperinum</b> CP,*<br>Juniper haircap moss   | 23 | <b>Vaccinium macrocarpus</b><br>American cranberry              |
| 12 | Ň | Sarracenia leucophylla <sup>C</sup><br>Trumpet pitcher plant  | 24 | <b>Xyris confusa</b> <sup>CP, *</sup><br>Yellow-eyed grass      |