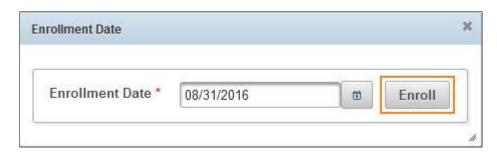

3. This will take you to the 'Program Enrollment' page. To enroll the individual to a Program, click on the **Enroll** link corresponding to the Program in the 'Enrollable Program(s)' section.

4. Enter an enrollment date for the Program and click on the **Enroll** button.