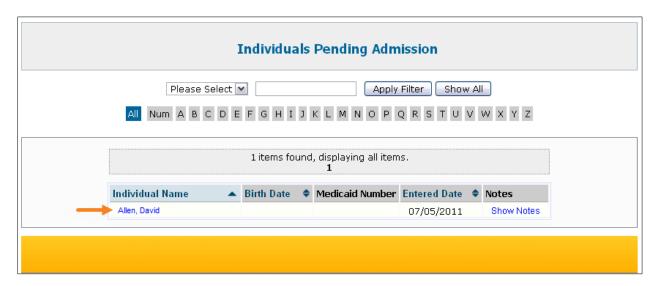

## **Enroll Individuals to Program from Pending Admission**

1. Click on the **Pending Admission** link beside the 'Individual Intake' option on the Admin tab on your Dashboard.

2. On the 'Individual Pending Admission' page, click on the **Program Enrollment** link under the 'Action' column.

2. On the 'Individual Pending Admission' page, click on the individual's name to admit the individual into the system.

3. After clicking on the individual's name, you will be taken to the Individual Data page of the respective individual. The status of the individual will be shown as 'Pending Admission'.