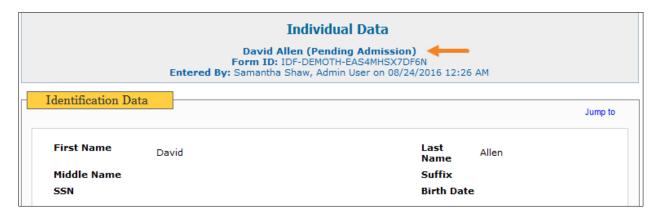

2. On the 'Individual Pending Admission' page, click on the individual's name to admit the individual into the system.

3. After clicking on the individual's name, you will be taken to the Individual Data page of the respective individual. The status of the individual will be shown as 'Pending Admission'.

4. To admit the individual into the system, scroll down to the bottom of the Individual Data page. Click on the **Admit** button to enter the individual into the system.

5. Clicking the 'Admit' button will take you to the 'Admit Individual' page. Enter the Admission Date and click on the **Done** button.