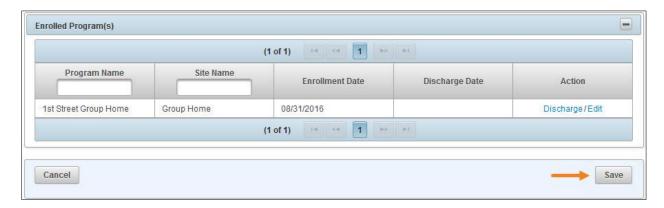

5. The Program will be listed in the 'Enrolled Program(s)' section on the 'Program Enrollment' page. When you are done, click on the **Save** button at the bottom of the page.