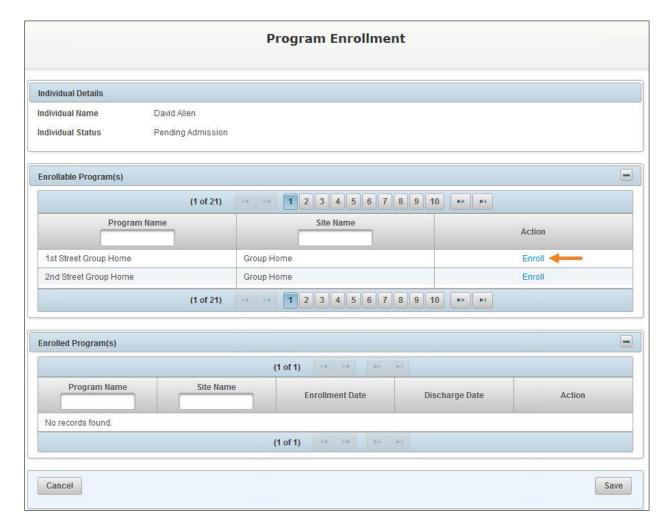

3. This will take you to the 'Program Enrollment' page. To enroll the individual to a Program, click on the **Enroll** link corresponding to the Program in the 'Enrollable Program(s)' section.

4. Enter an enrollment date for the Program and click on the **Enroll** button.

5. The Program will be listed in the 'Enrolled Program(s)' section on the 'Program Enrollment' page. When you are done, click on the **Save** button at the bottom of the page.