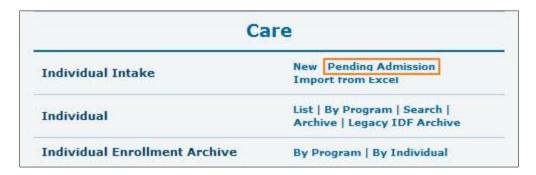

## **Enroll Individuals to Program from Pending Admission**

1. Click on the **Pending Admission** link beside the 'Individual Intake' option on the Admin tab on your Dashboard.

2. On the 'Individual Pending Admission' page, click on the **Program Enrollment** link under the 'Action' column.