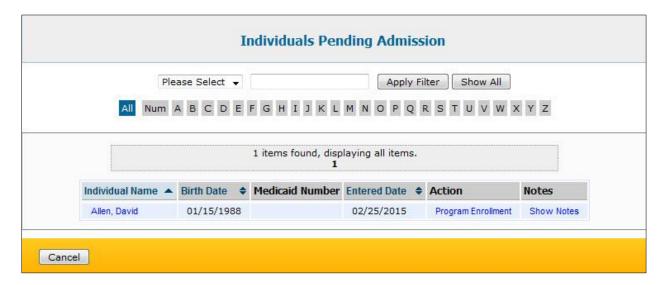

## **Enroll Individuals to Program from Pending Admission**

1. Click on the **Pending Admission** link beside the 'Individual Intake' option on the Admin tab on your Dashboard.

2. On the 'Individual Pending Admission' page, click on the **Program Enrollment** link under the 'Action' column.

2. On the 'Individual Pending Admission' page, click on the individual's name to admit the individual into the system.

3. After clicking on the individual's name, you will be taken to the Individual Data page of the respective individual. The status of the individual will be shown as 'Pending Admission'.