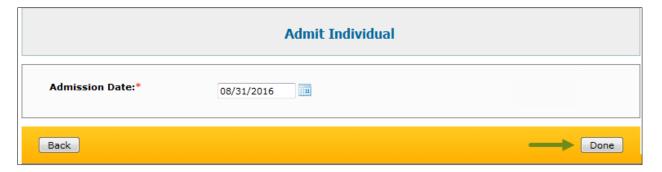

4. To admit the individual into the system, scroll down to the bottom of the Individual Data page. Click on the **Admit** button to enter the individual into the system.

5. Clicking the 'Admit' button will take you to the 'Admit Individual' page. Enter the Admission Date and click on the **Done** button.