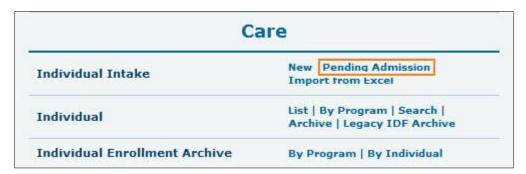

## **Enroll Individuals to Program from Pending Admission**

1. Click on the **Pending Admission** link beside the 'Individual Intake' option on the Admin tab on your Dashboard.

2. On the 'Individual Pending Admission' page, click on the **Program Enrollment** link under the 'Action' column.

## Admit Individuals from Pending Admission using Individual Data Form

To Admit individuals with Pending Admission status using Individual Data form, follow the steps below:

1. Click on the **Pending Admission** link beside the 'Individual Intake' option on the Admin tab on your Dashboard.