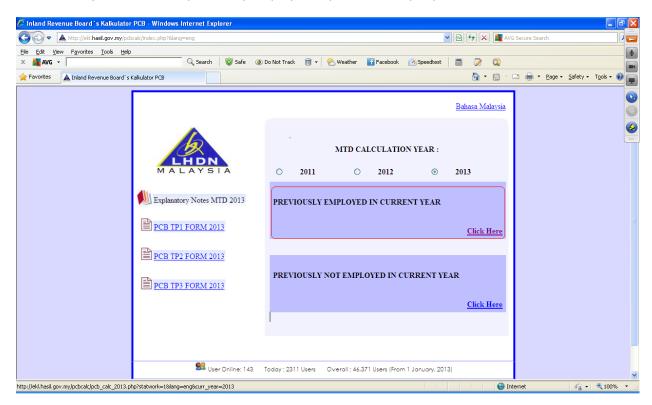

# Please login to <a href="http://ekl.hasil.gov.my/pcbcalc">http://ekl.hasil.gov.my/pcbcalc</a>

### PREVIOUSLY EMPLOYED IN CURRENT YEAR

- For existing employee start from February
- New join staff which previously employed in previous company