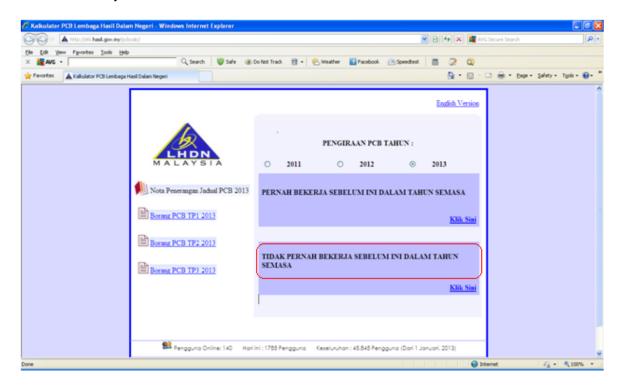

# Please login to <a href="http://ekl.hasil.gov.my/pcbcalc">http://ekl.hasil.gov.my/pcbcalc</a>

### PREVIOUSLY EMPLOYED IN CURRENT YEAR

- For existing employee start from February
- New join staff which previously employed in previous company