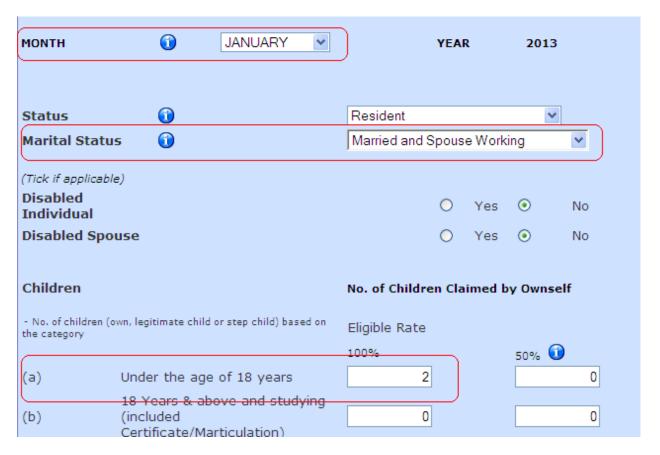

- 1. Please select the correct month
- 2. Select the correct marital status, refer to the tax code
- 3. Please input the number of child, please refer to tax code

| CURRENT MONTH'S REMUNERATION                                                                                                                                                          | RM      | TOTAL (RM) |
|---------------------------------------------------------------------------------------------------------------------------------------------------------------------------------------|---------|------------|
| Current month's remuneration                                                                                                                                                          | 3570    |            |
| Current month's EPF and Other Approved Funds [not exceeding RM6000 per year]                                                                                                          | 394     |            |
| Total net current month's remuneration                                                                                                                                                |         | 3176.00    |
| Benefit-In-Kind (BIK)                                                                                                                                                                 |         | 0.00       |
| Value Of Living Accomodation (VOLA)                                                                                                                                                   |         | 0.00       |
|                                                                                                                                                                                       |         | ()         |
| CURRENT MONTH'S ADDITIONAL REMUNERATION  (Additional remuneration means additional remuneration received in addition to current more)                                                 | RM      | TOTAL (RM) |
| explanatory notes of MTD Schedule for further information about additional remuneration.)  Note: Effective from 1 January 2013, overtime is categorised as current month remuneration |         |            |
| (a) Bonus                                                                                                                                                                             | 3570    | )          |
| (b) Arrears                                                                                                                                                                           | 0.00    |            |
| (c) Commissions                                                                                                                                                                       | 0.00    |            |
| (d) Gratuity                                                                                                                                                                          | 0.00    |            |
| (e) Compensation                                                                                                                                                                      | 0.00    |            |
| (f) Director's fee (not paid monthly)                                                                                                                                                 | 0.00    |            |
| (g) Others                                                                                                                                                                            | 0.00    |            |
| (h) Total additional remuneration (a) to (g)                                                                                                                                          | 3570.00 |            |
| (i) Additional remuneration's EPF [not exceeding RM6000 per year] (a) to (g)                                                                                                          | 398     |            |
| (j) Total net additional remuneration [(h)-(i)]                                                                                                                                       |         | 3172.00    |

- 4. Current month's remuneration Y1
- 5. Current month's EPF and other approved funds K1
- 6. Bonus YT
- 7. Additional remuneration's EPF KT
- 8. Click on CALCULATE

| CALCULATION RESULT                                                                   | TOTAL (RM) |
|--------------------------------------------------------------------------------------|------------|
| Net MTD                                                                              | 27.22      |
| MTD on additional remuneration                                                       | 190.40     |
| MTD for month of JANUARY to be deducted (after rounding to the nearest upper 5 cent) | 217.65     |