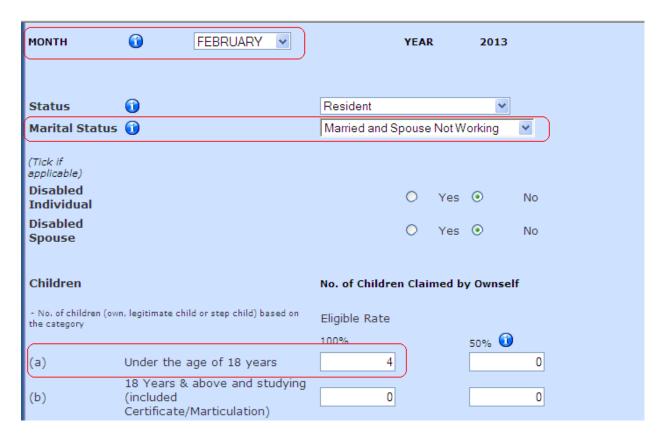

# Please double click to open the sample for Feb 2013

- 1. Select the correct month
- 2. Select the correct marital status
- 3. Key in number of children

| ACCUMULATED REMUNERATION/MTD/REBATE/DEDUCTION UNTIL BEFORE CURRENT MONTH FOR CURRENT YEAR(INCLUDING FROM PREVIOUS EMPLOYER) | RM   | TOTAL (RM) |
|-----------------------------------------------------------------------------------------------------------------------------|------|------------|
| Accumulated remuneration/Benefit-In-Kind (BIK)/Value Of Living Accomodation (VOLA)                                          | 9910 |            |
| Accumulated EPF and Other Approved Funds [not exceeding RM6000 per year]                                                    | 1100 |            |
| Net accumulated remuneration                                                                                                |      | 8810       |
| Accumulated MTD paid (including MTD on additional remuneration)                                                             |      | 1092.6     |
| Total accumulated zakat paid                                                                                                |      | 0.00       |
| Other accumulated deductions Click Here                                                                                     |      |            |
| CURRENT MONTH'S REMUNERATION                                                                                                | RM   | TOTAL (RM) |
| Current month's remuneration                                                                                                | 9910 |            |
| Current month's EPF and Other Approved Funds [not exceeding RM6000 per year]                                                | 1100 |            |
| Total net current month's remuneration                                                                                      |      | 8810       |
| Benefit-In-Kind (BIK)                                                                                                       |      | 0.00       |
| Value Of Living Accomodation (VOLA)                                                                                         |      | 0.00       |

- 4. Accumulated remuneration/benefit-in-kind Y
- 5. Accumulated EPF and other approved funds K
- 6. Accumulated MTD paid X
- 7. Current month's remuneration Y1
- 8. Current month's EPF and other Approved Funds K1