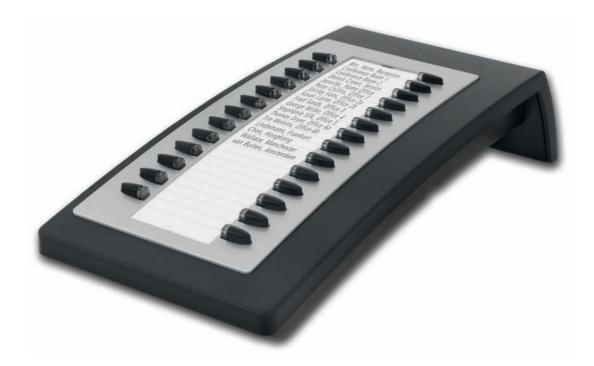

#### tiptel KM 27: additional keyboard for speed dialling

The IP telephones tiptel 3110, tiptel 3120, and tiptel 3130 can be enhanced by the extension module tiptel KM 27 by additional 27 function keys. These function keys are equipped with two-colour LEDs (red and green). In total you can connect up to three modules with 27 buttons each. Consequently up to 81 additional function keys will be available. The connection is made via the AUX-Connection for key modules and power is supplied by the telephone.