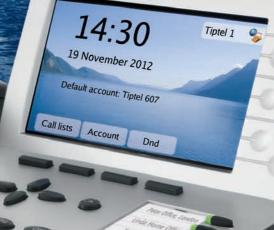

ATTENTS OF

Tiptel 1

Tiptel 2

"Up to 3 key extension modules can be connected"

Default account: Tiptel 1

Call lists Account Dnd

The connection options

#### tiptel KM 27: additional keyboard for speed dialling

The IP telephones tiptel 3110, tiptel 3120, and tiptel 3130 can be enhanced by the extension module tiptel KM 27 by additional 27 function keys. These function keys are equipped with two-colour LEDs (red and green). In total you can connect up to three modules with 27 buttons each. Consequently up to 81 additional function keys will be available. The connection is made via the AUX-Connection for key modules and power is supplied by the telephone.