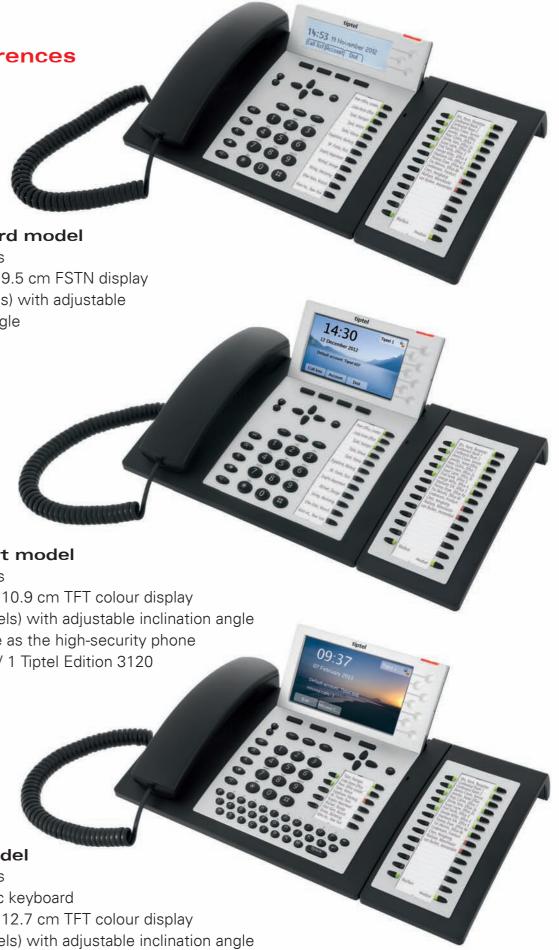

# The differences

- 3 sensor keys
- Brilliant clear 9.5 cm FSTN display (132x38 pixels) with adjustable inclination angle

### tiptel 3120: The comfort model

- 7 sensor keys
- Brilliant clear 10.9 cm TFT colour display (482x272 pixels) with adjustable inclination angle
- Also available as the high-security phone SecuGATE LV 1 Tiptel Edition 3120

### The top model

- 7 sensor keys
- Alphanumeric keyboard
- Brilliant clear 12.7 cm TFT colour display (482x272 pixels) with adjustable inclination angle
- Also available as the high-security phone SecuGATE LV 1 Tiptel Edition 3130