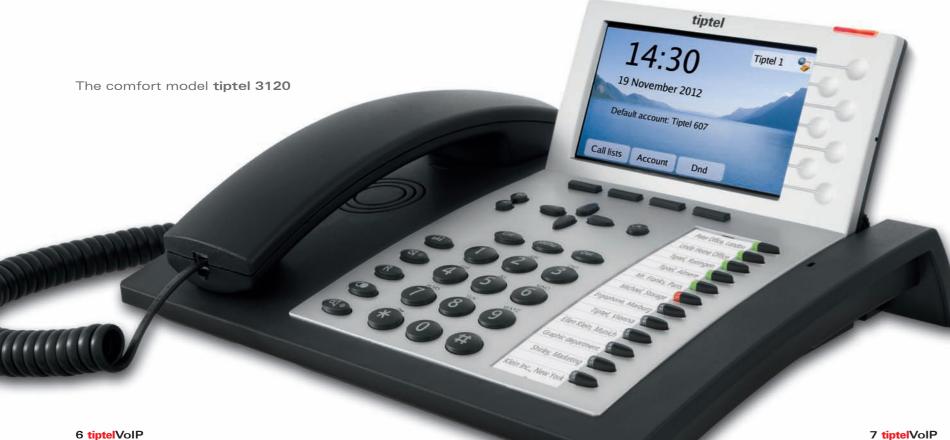

### tiptel 3120: The comfort model

- 7 sensor keys
- Brilliant clear 10.9 cm TFT colour display (482x272 pixels) with adjustable inclination angle
- Also available as the high-security phone SecuGATE LV 1 Tiptel Edition 3120

7 sensor keys, 8 control keys, and 4 soft keys with two levels ensure simple and clear menu navigation. In addition the tiptel 3130 offers an alphanumeric keyboard to retrieve, create, or modify telephone book entries safe and fast. All function keys are equipped with two-colour status LEDs in red and green to provide for a quick status indication of the respective function.

### Extras for the highest level of convenience in the communication

The telephones are equipped with a red status LED to indicate incoming messages (message-waiting-indication, MWI), microphone off, DND (do not disturb) and "loudspeaker on". Next to the display there are software controlled sensor keys, which can be individually configured with further functions and controls. The inclination angle of the display is adjustable for an optimal reading of the display.