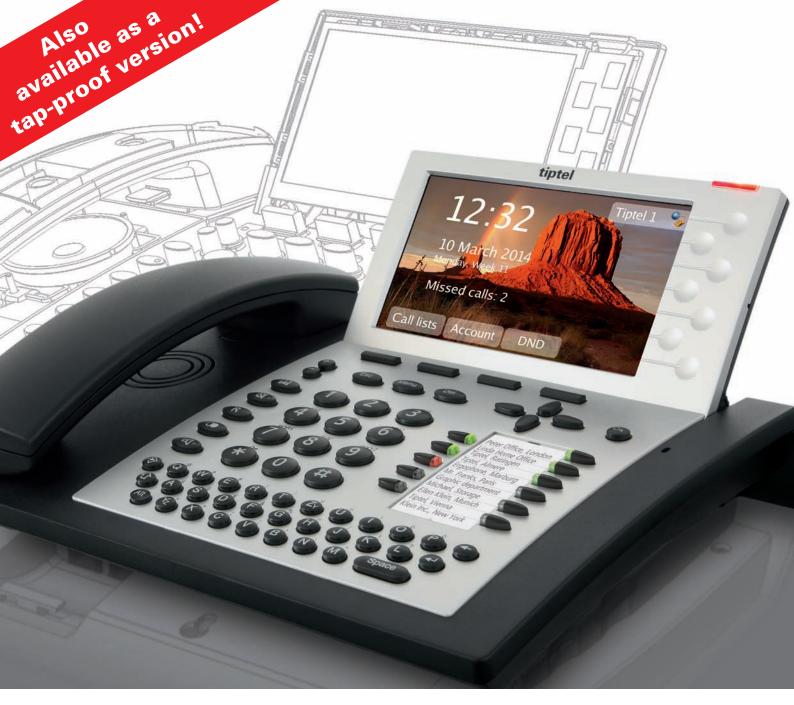

# The new IP telephones from Tiptel: always the right telephone, always innovative

The IP telephones tiptel 3110, tiptel 3120, and tiptel 3130 are designed as premium series for the use in VoIP telephone systems. User-friendliness combined with professional telephony functions makes this device an essential part in the daily VoIP communication.

7 sensor keys, 8 control keys, and 4 soft keys with two levels ensure simple and clear menu navigation. In addition the tiptel 3130 offers an alphanumeric keyboard to retrieve, create, or modify telephone book entries safe and fast. All function keys are equipped with two-colour status LEDs in red and green to provide for a quick status indication of the respective function.

### Extras for the highest level of convenience in the communication

The telephones are equipped with a red status LED to indicate incoming messages (message-waiting-indication, MWI), microphone off, DND (do not disturb) and "loudspeaker on". Next to the display there are software controlled sensor keys, which can be individually configured with further functions and controls. The inclination angle of the display is adjustable for an optimal reading of the display.

# The differences

- 3 sensor keys
- Brilliant clear 9.5 cm FSTN display (132x38 pixels) with adjustable inclination angle

### tiptel 3120: The comfort model

- 7 sensor keys
- Brilliant clear 10.9 cm TFT colour display (482x272 pixels) with adjustable inclination angle
- Also available as the high-security phone SecuGATE LV 1 Tiptel Edition 3120

### The top model

- 7 sensor keys
- Alphanumeric keyboard
- Brilliant clear 12.7 cm TFT colour display (482x272 pixels) with adjustable inclination angle
- Also available as the high-security phone SecuGATE LV 1 Tiptel Edition 3130