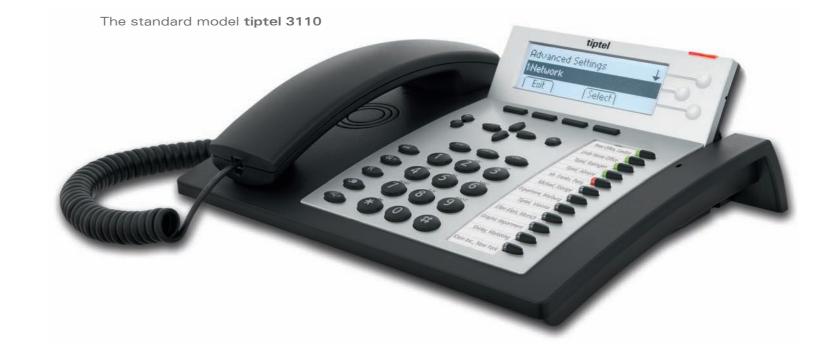

# The new IP telephones from Tiptel: always the right telephone, always innovative

The IP telephones tiptel 3110, tiptel 3120, and tiptel 3130 are designed as premium series for the use in VoIP telephone systems. User-friendliness combined with professional telephony functions makes this device an essential part in the daily VoIP communication.

# The differences

- 3 sensor keys
- Brilliant clear 9.5 cm FSTN display (132x38 pixels) with adjustable inclination angle