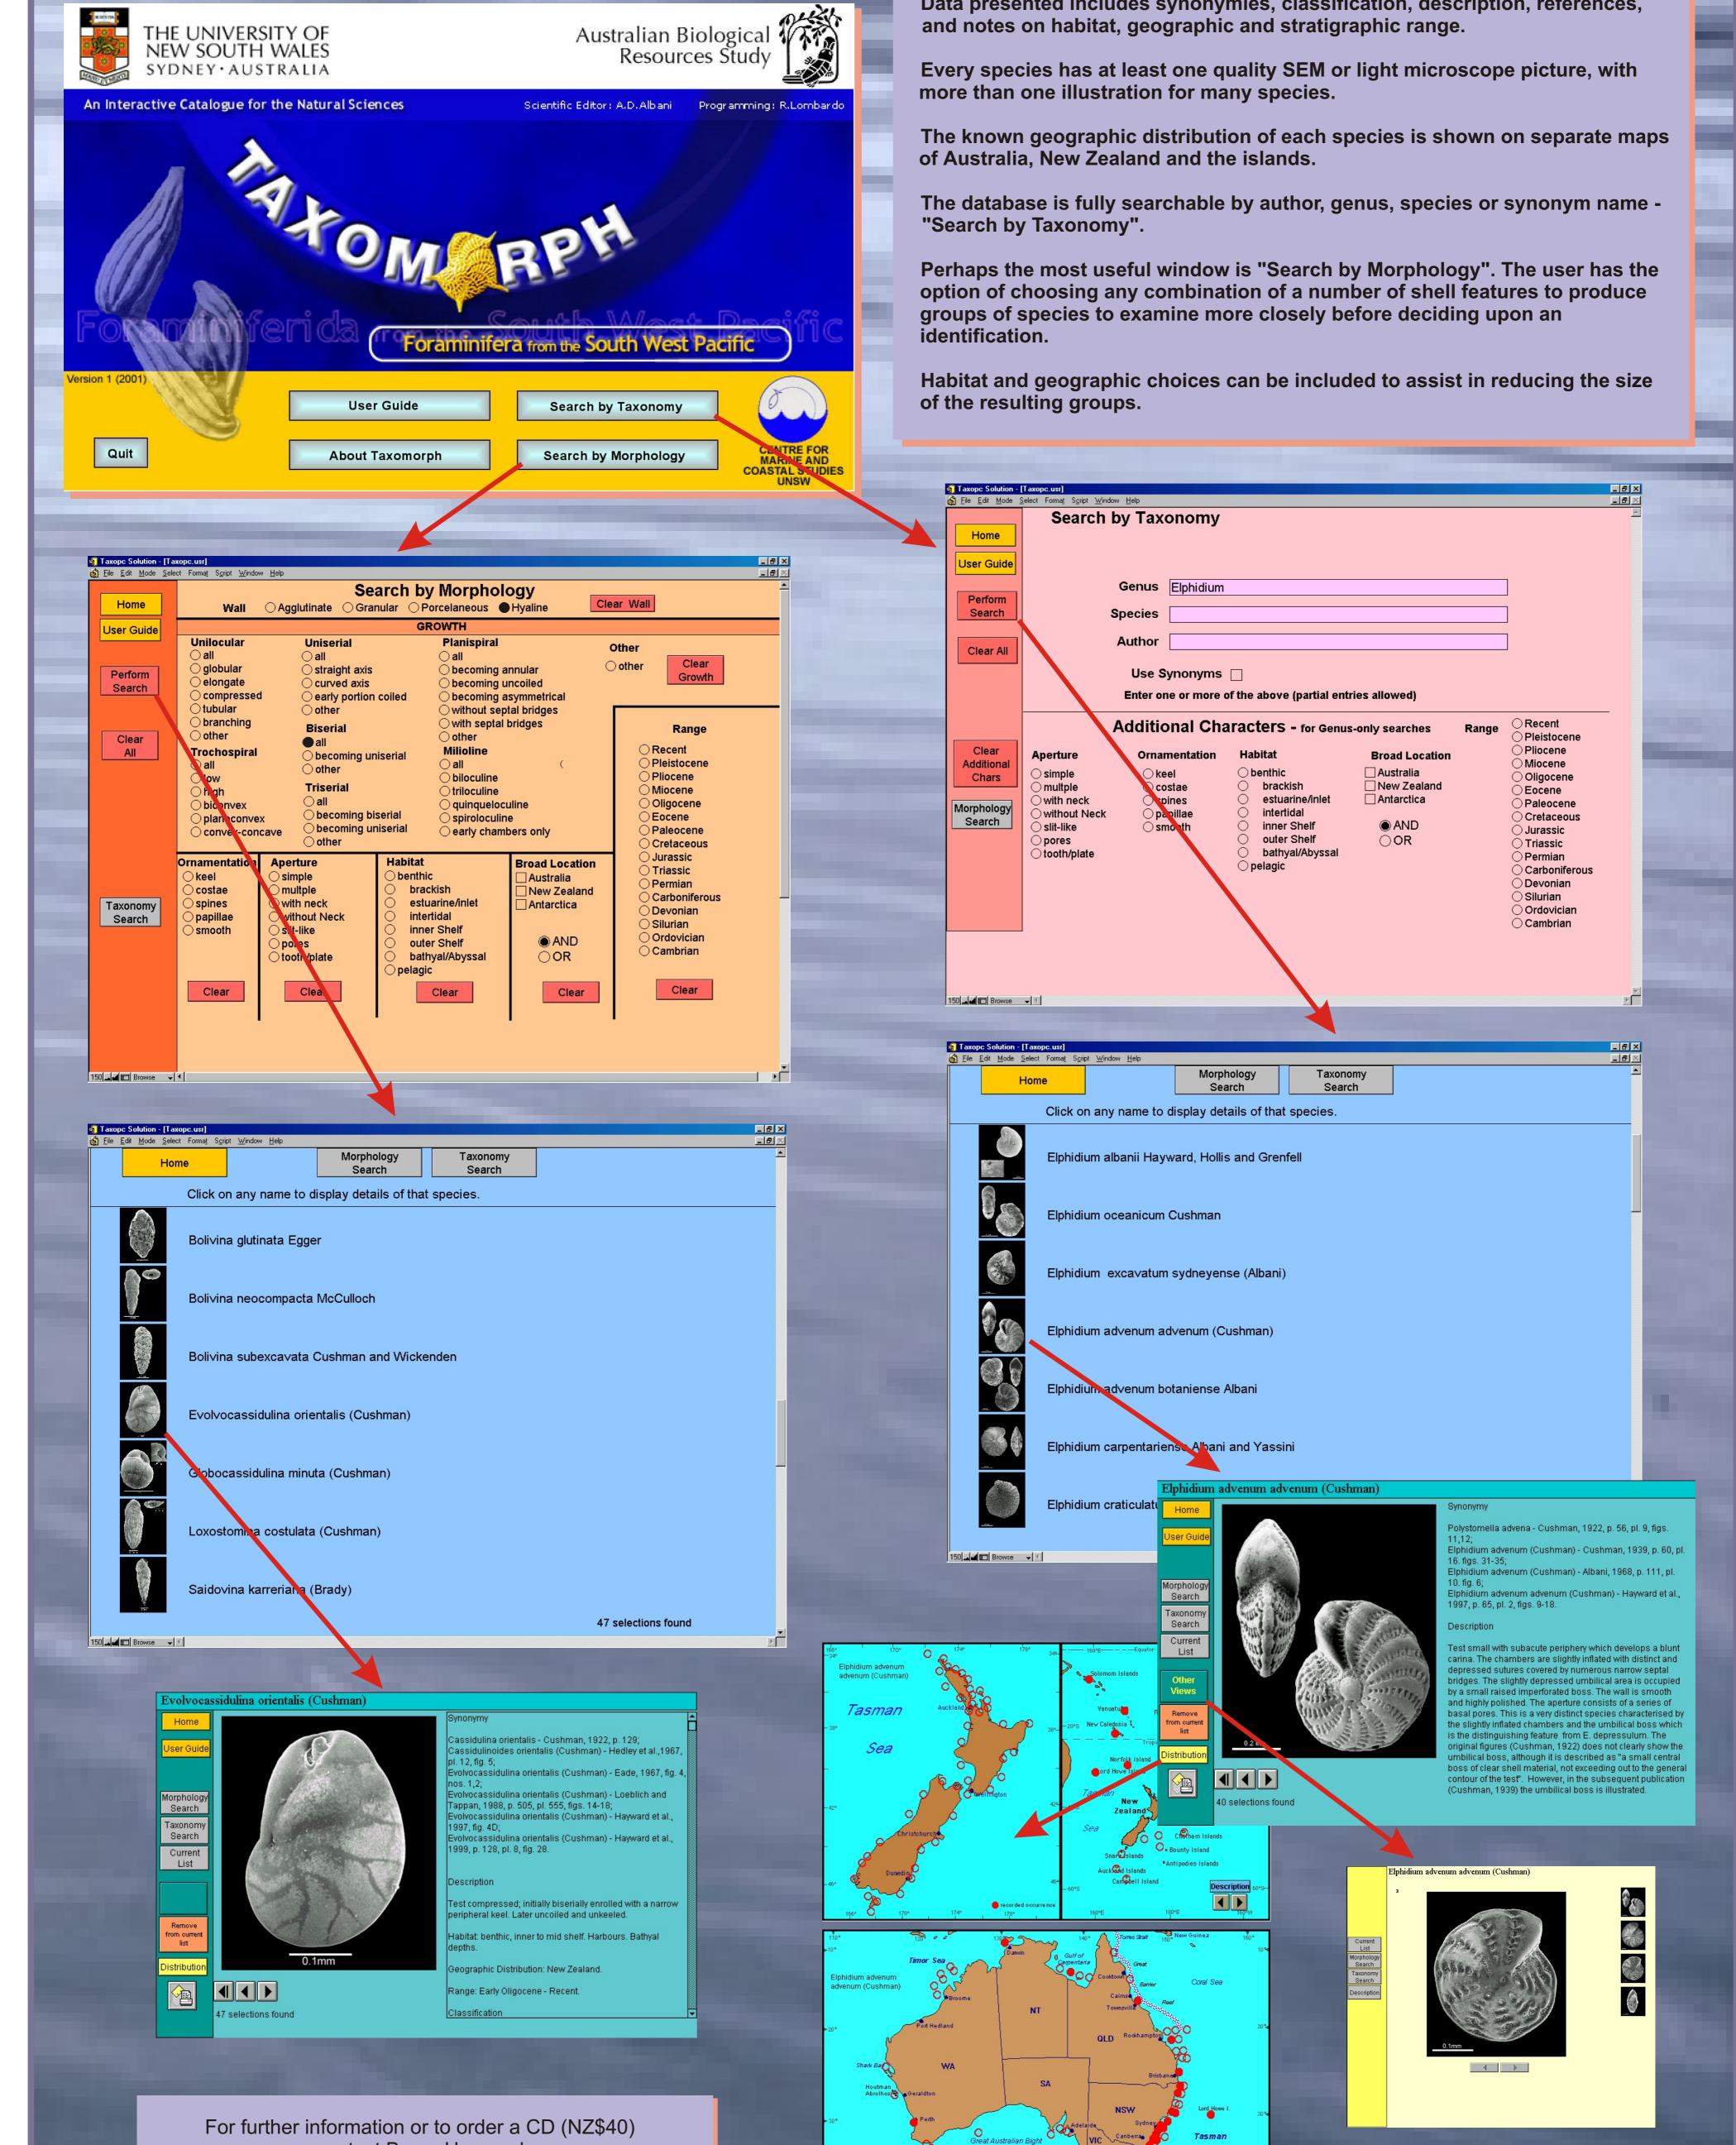

This CD-ROM is designed to assist anyone wishing to identify modern foraminifera from the South-west Pacific region.

It has full information on 629 species - mostly shallow-water (<200 m) taxa from New Zealand and eastern Australia, with fewer records from Antarctica and the tropical island groups.

Data presented includes synonymies, classification, description, references,

| Taxopc Solution - [                                     |                    |           |  |
|---------------------------------------------------------|--------------------|-----------|--|
| <u>File Edit Mode Select Format Script Window H</u> elp |                    |           |  |
|                                                         | Search by Taxonomy |           |  |
| Home                                                    | ecuron by rux.     | Shoniy    |  |
|                                                         |                    |           |  |
| User Guide                                              |                    |           |  |
| Oser Guide                                              |                    |           |  |
|                                                         | Genus              | Elphidium |  |
| Perform                                                 |                    |           |  |
| Search                                                  | Species            |           |  |
|                                                         |                    |           |  |
|                                                         | Author             |           |  |
| Clear All                                               | Addition           |           |  |
|                                                         |                    |           |  |
|                                                         | Use S              | vnonyms 🗌 |  |