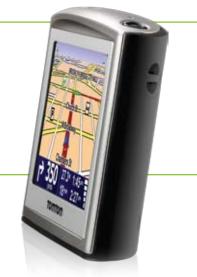

## Find your way the easy way

TomTom ONE's distinctive design puts a full-size touchscreen and the power of GPS in a slim, lightweight device. Switch on and go right out of the box. The crystal-clear display, 3D graphics and turn-by-turn spoken instructions help you find your way to any address in the US and Canada – all with just a few taps of the screen. TomTom has the most accurate maps, and with TomTom MapShare<sup>TM</sup> technology you can instantly modify street names, street direction, and POIs on your own device. And now, there are added safety features so you can easily access local emergency providers. No activation, no monthly fees, it's that easy.

# ONE

Portable, easy to use GPS navigation system