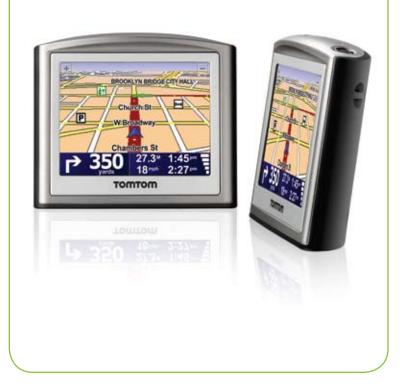

## Find your way the easy way

TomTom ONE's distinctive design puts a full-size touchscreen and the power of GPS in a slim, lightweight device. Switch on and go right out of the box. The crystal-clear display, 3D graphics and turn-by-turn spoken instructions help you find your way to any address in the US and Canada – all with just a few taps of the screen. TomTom has the most accurate maps, and with TomTom MapShare<sup>TM</sup> technology you can instantly modify street names, street direction, and POIs on your own device. And now, there are added safety features so you can easily access local emergency providers. No activation, no monthly fees, it's that easy.

### Easy to use

- Plug & go: works right out of the box
- 3.5" touchscreen with crystal-clear 3D graphics
- Preloaded maps of the US and Canada on internal memory
- Portable: pocket-sized device
- Clear, accurate, turn-by-turn voice instructions:
  36 languages to choose from
- Millions of points of interest such as gas stations, ATMs, hotels and more
- User-friendly menu, ground-breaking technology and award-winning software