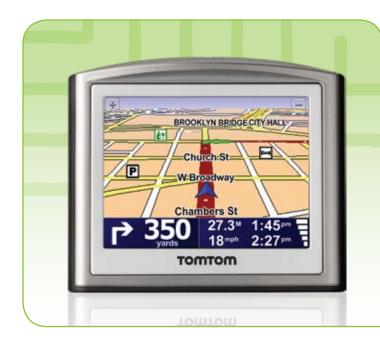

## Find your way the easy way

TomTom ONE's distinctive design puts a full-size touchscreen and the power of GPS in a slim, lightweight device. Switch on and go right out of the box. The crystal-clear display, 3D graphics and turn-by-turn spoken instructions help you find your way to any address in the US and Canada – all with just a few taps of the screen. TomTom has the most accurate maps, and with TomTom MapShare<sup>TM</sup> technology you can instantly modify street names, street direction, and POIs on your own device. And now, there are added safety features so you can easily access local emergency providers. No activation, no monthly fees, it's that easy.

### Easy to use

- Plug & go: works right out of the box
- 3.5" touchscreen with crystal-clear 3D graphics
- Preloaded maps of the US and Canada on internal memory
- Portable: pocket-sized device
- Clear, accurate, turn-by-turn voice instructions:
  36 languages to choose from
- Millions of points of interest such as gas stations, ATMs, hotels and more
- User-friendly menu, ground-breaking technology and award-winning software