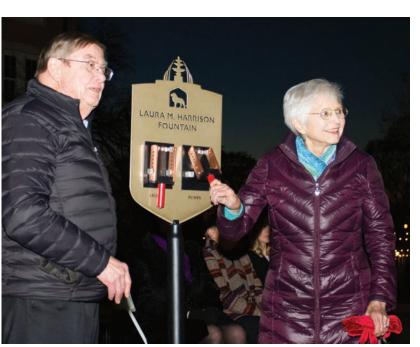

service as an Isbell Scholar in 2016. He was hired in 1987 to teach in the Department of Management and Marketing. In 2001, he began his service as Interim Dean for the College of Business and then served as the Dean from 2003 – 2013. Dr. Gatlin's service as an Isbell Scholar will provide for two endowments that will benefit the College of Business: The John and Gladys Gatlin Endowed Scholarship and the Gatlin Endowment for Innovation.



#### Dr. Janice Myhan '81 began her service as an

Isbell Scholar in 2016. She was hired at UNA in 1985 to teach in the Department of Elementary Education. Through her service as an Isbell Scholar, she has established the Janice Gargis Myhan Endowed Scholarship. This scholarship will be used to support students majoring in Elementary Education.



# 22



Dr. Donald and Laura Harrison help light the fountain in Harrison Plaza during UNA's inaugural "Light the Fountain" event.



New Foundation Board Chair, Harry Smith with his wife, Beth. The Smiths recently created the Grace Foundation Excellence Scholarship in the Anderson College of Nursing.

## **ENDOWED FUNDS**

(U) – designates an endowment in the University Purple Color designates a fund that has not reached full endowment

Abroms & Associates Endowed Accounting Scholarship Adams-Nordin Graduate Research Assistant Endowment (U) African American Student Endowed Scholarship (U)

Alabama Society of Certified Public Accountants Endowed Scholarship

Alberta Doss Gore Endowed Scholarship (U) Alvce Doss Brown Endowed Scholarship (U)

American Legion Post 11 Scholarship

American Military