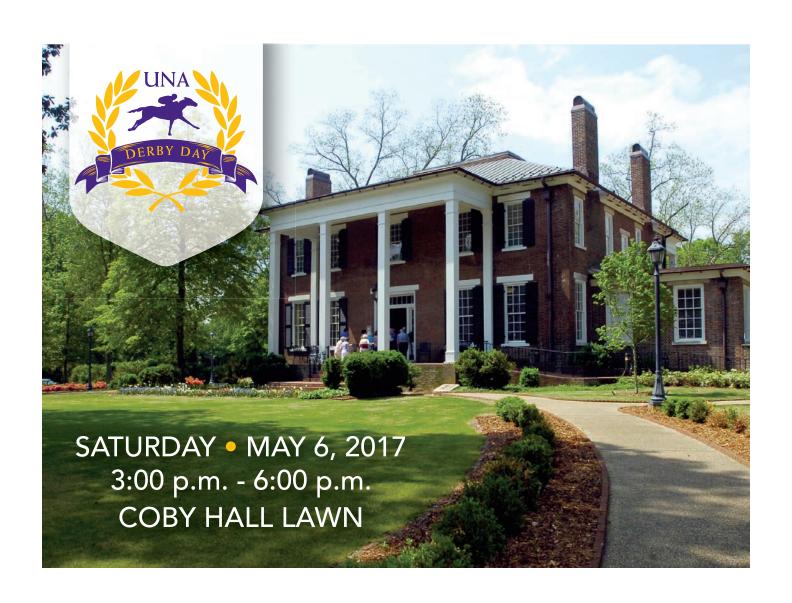

Upchurch, Dennis and Sheila

Victor-Herring, Dawn and Paul Herring

Vaughan, Bill and Linda

West, Bobby and Nancy

White, Tom and Mary

Witt. Elaine

"Derby Day has become a signature event at UNA. It is only appropriate that, while raising funds to secure a vibrant future for our university, we celebrate a fascinating Southern tradition with roots in the Shoals community."

- Ken Kitts, President

Debbie Shaw '82. Halev Brink '08 and '13. Barbie Terry, and Jo Ann Thomas '69

"Derby Day benefits the UNA Foundation, which supports educational opportunities for students and the university's greatest needs."

— Debbie Shaw, V.P. for University Advancement

## 2016 DERBY DAY