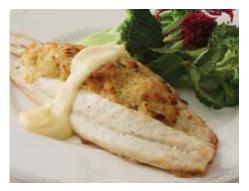

## Menu It/Uses

- Striped Bass Seared in Brown Butter with Asparagus
- Striped Bass Ramen in Dashi Broth with Baby Bok Choy
- Stuffed, Baked Striped Bass with Hollandaise Sauce
- · Baked Striped Bass Roulade with Roasted Tomato and Basil