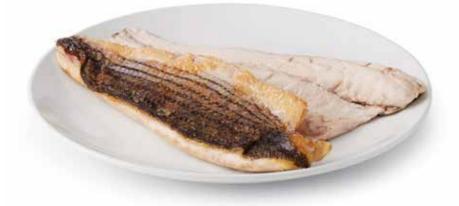

# Harbor Banks® Striped Bass

Our Harbor Banks Striped Bass is a versatile saltwater and white-flesh fish that offers a more flavorful, cleaner quality than hybrid bass. It's characterized by defined lines in contrast to the jagged lines of the hybrid bass. Best Aquaculture Practices (BAP) certified, this skin-on fish is ocean-farmed from the Pacific Ocean, just off the coast of Mexico. It's chemical-free and individually vacuum-packed for convenience as an easy-to-portion fillet. And, due to limited availability – it will easily be one of a kind

## **Product Attributes**

- Progress Check<sup>™</sup> BAP-certified
- Non-hybrid bass with defined lines and a more pronounced, cleaner flavor than hybrid bass
- Ocean-farmed off the coast of Mexico
- 6-8-oz. skin-on fillet
- Chemical-free
- Individually vacuum-packed (IVP)