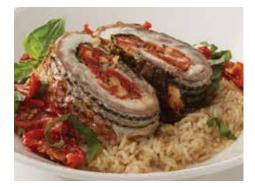

## Menu It/Uses

- Striped Bass Seared in Brown Butter with Asparagus
- Striped Bass Ramen in Dashi Broth with Baby Bok Choy
- Stuffed, Baked Striped Bass with Hollandaise Sauce
- · Baked Striped Bass Roulade with Roasted Tomato and Basil