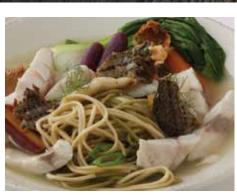

## Menu It/Uses

- Striped Bass Seared in Brown Butter with Asparagus
- Striped Bass Ramen in Dashi Broth with Baby Bok Choy
- Stuffed, Baked Striped Bass with Hollandaise Sauce
- · Baked Striped Bass Roulade with Roasted Tomato and Basil