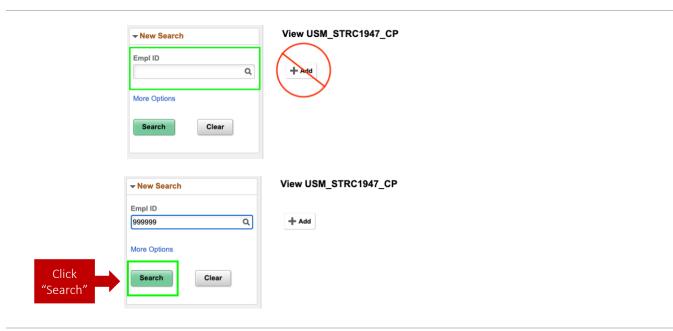

Enter the student's Empl ID under New Search in the left-hand column of the page.

Select the substitution request you'd like to see from the list on the right.