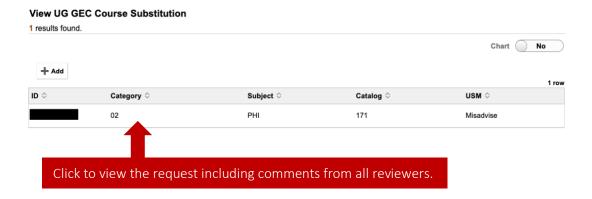

Enter the student's Empl ID under New Search in the left-hand column of the page.

Select the substitution request you'd like to see from the list on the right.