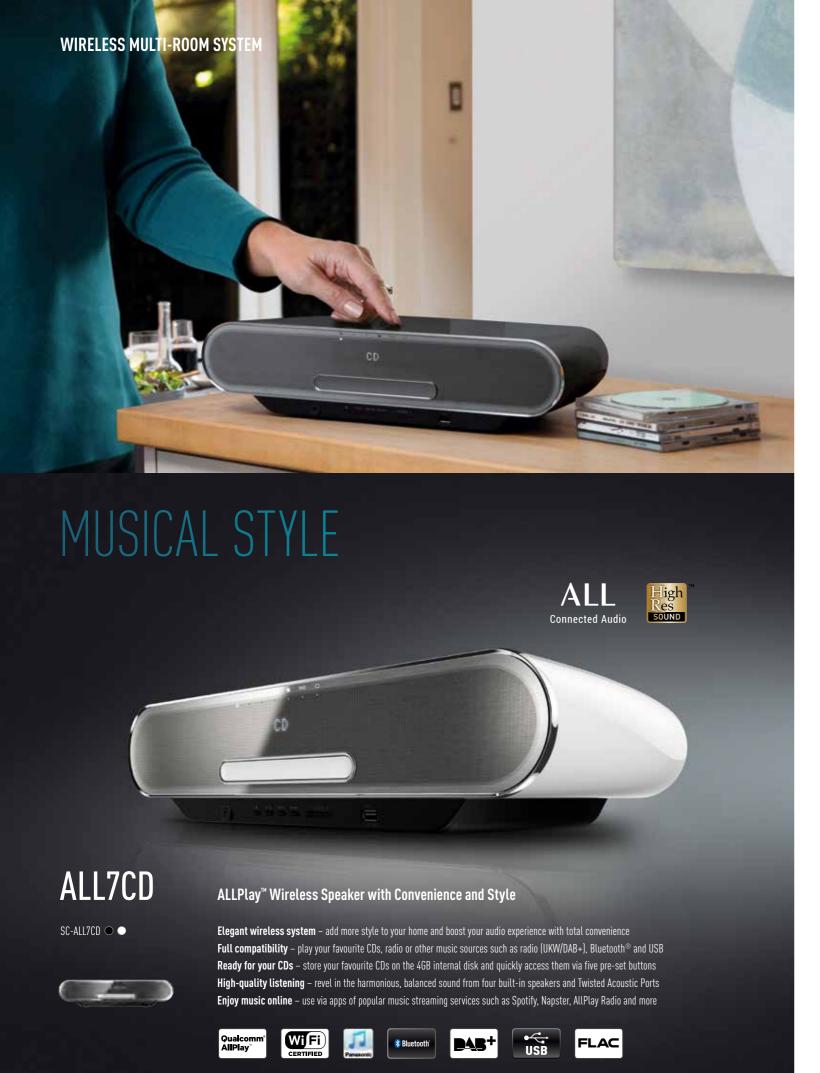

### THE CD LOVER'S OPTION

Tucked inside the ALL7CD's designer body is everything a true music lover needs. Its 40W speaker system supports playback of high-resolution sound formats like FLAC and AAC, it's got 4GB of memory for ripping your favourite CDs, it supports Bluetooth® and radio playback, and it can even re-stream all of these audio sources to other ALL products around your home.