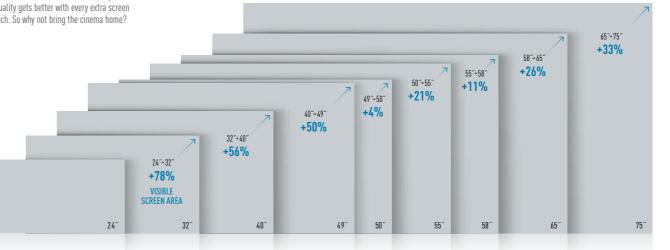

### THE BIGGER THE SCREEN, THE GREATER THE ENTERTAINMENT

There's never been a better time to think bigger for your next TV. Ultra-slim designs make large screens easier to fit in your living room, big-screen TVs are vastly more affordable than they used to be, and the arrival of 4K UHD resolution means picture quality gets better with every extra screen inch. So why not bring the cinema home?