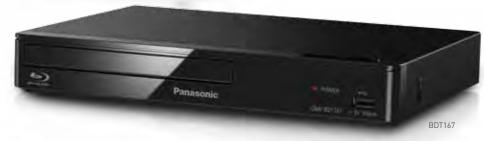

# BDT167/168

DMP-BDT167 ●
DMP-BDT168 ●

# High-Quality Blu-ray™ Player Delivering Great 3D Images

**Breathtaking images** – marvel at stunning movies or your favourite series on Blu-ray™ in perfect Full HD 2D and 3D quality **Home cinema feeling** – turn any DVD into Full HD with Full HD Up-Scaling

**Full entertainment access** – enjoy exciting Internet apps like Amazon Instant Video, Netflix or YouTube

**Easy networking** – easily hook up to your home network via the LAN port

**Highly flexible** – conveniently play back films, photos and music from a USB storage device or external hard disk drive