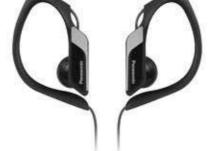

ced 9mm driver unit AIR-Light Fit Design - sleek form with 3D Flex Sport clips



















# **BTS10**

# Sport Bluetooth® Earphones with Secure Fit

RP-BTS10 ● ○ ● Rich bass - thanks to an advanced 14.3mm driver unit

**Perfect for sports** – enjoy a super lightweight, comfortable fit with flexible Ear Clips and quick charge Wireless freedom – enjoy music anywhere thanks to Bluetooth® functionality and 4 hours 20 minutes of battery

















# **HS34**

### **Essential Sports Earphones for Sound on the Run**

**Portability** – extremely lightweight with sweat/water-resistant design High-quality sound – Inner Temple Cord ensures clearer music Optimum fit – adjustable hanger for more comfortable listening \*Also available: RP-HS34M with mic and switch for call control.









# **HD10**

# **Premium Headphones Offering Full Listening Pleasure**

RP-HD10 ●













# HD6M

# **Experience Genuine High-Res Audio for Hours**

RP-HD6M ● **Dynamic sound** – hear even finest details with 4Hz to 40Hz frequency range and antivibration frame **Advanced built** – 40mm HD driver unit produces low bass sounds and extraordinarily clear trebles Greater comfort – enjoy extended listening pleasure thanks to horizontal slide adjustment











# Earphones for Hi-Fi Lovers with Sound-Enhancing Tech

RP-HDE10

**Expansive sound** – get subtle details with 4Hz–50kHz frequency range, Dual Axial Drive and 11.5mm driver unit Ingenious design – aluminium housing, oxygen-free copper cord and horn-type earpiece for immersive listening Ready for everything - easy portability with