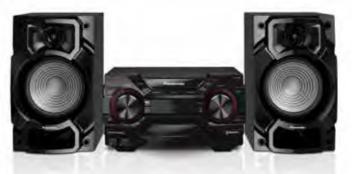

# EX600 \( \frac{1}{2} \)

High Dynamic Range (HDR) – get ready for life-like images that are much closer to the way your eyes see the real world Adaptive Backlight Dimming – enjoy crisp dark scenes and high contrast thanks to the constantly optimised backlight

Switch Design – gives you flexibility and harmony for your lifestyle thanks to a smart, adjustable pedestal\*1

My Home Screen 2.0 – intuitive easy-to-use interface with powerful media player

 $^{*1}$  Depending on screen size, two styles for 40"

TX-55EX600 ●

TX-49EX600 ●

TX-40EX600 ●