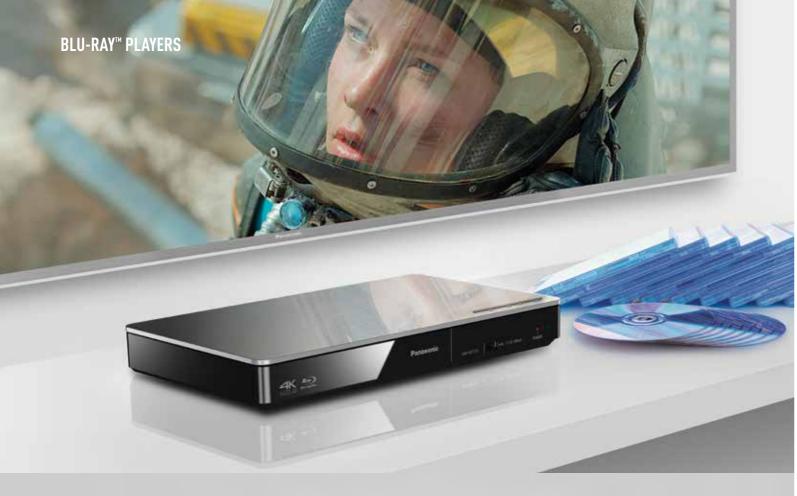

# 4K BLU-RAY\*\*

# MAKING PIXELS BETTER

The new generation of Ultra HD Blu-ray Disc™ media doesn't just give you the resolution you need to unlock the full power of your 4K TV. It also uses a new technology called High Dynamic Range (HDR) to present pictures that have a greater brightness range, more contrast and a wider colour response. This means images look much more like they would have done in a cinema, and much more accurate to the director's original intentions.

# BLU-RAYTM GOES ULTRA HD

Enter a whole new world of picture and sound quality with Panasonics Ultra HD Blu-ray™ Players.

### UNLOCK THE FULL BEAUTY OF 4K

Normal Blu-ray<sup>™</sup> players only output video with a resolution of 1,920 x 1,080px. Today's 4K UHD TVs, however, show pictures with resolutions of 3,840 x 2,160px. So when they're fed a standard HD Blu-ray<sup>™</sup> picture, they have to 'upconvert' it to their higher resolutions rather than delivering the purity you get with a true 4K source. The new generation of Ultra HD Blu-ray<sup>™</sup> Players from Panasonic deliver pictures to your UHD TV with a native 3,840 x 2,160px resolution, giving you pixel-for-pixel clarity.