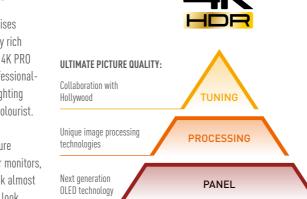

Studio Colour HCX2

Panasonic has long understood that delivering the most accurate TV pictures possible means working with the creative community that actually makes all those films and TV shows you love to watch. This is why there's been a Panasonic Hollywood Laboratory in the heart of Los Angeles for more than 20 years, collaborating with everyone from film studios to the THX quality assurance group and individual directors, cinematographers and colourists. The extent of this collaboration has reached new heights with the latest Panasonic TV range, which incorporates multiple industry-agreed video standards and benefits from, in some cases, picture tuning by renowned Hollywood professionals, including Dado Valentic, chief colourist at Mytherapy has worked with Panasonic to produce a short film exploring the way Panasonic 4K PRO HDR TVs faithfully reproduce a picture as the director intended: "The resolution, the dynamic range, the quality of the images, the detail and control; is simply stunning". Dado Valentic, has worked on the likes of Exodus: Gods And Kings and Netflix's Marco Polo, so he's aware of the effort filmmakers put into perfecting their visuals at every stage of production.

A new screen filter, for instance, neutralises on-screen reflections to deliver intensely rich and accurate black shades. Panasonic's 4K PRO HDR concept, meanwhile, combines professional-grade contrast, colour and brightness/lighting control with tuning by a top Hollywood colourist.

### STUDIO COLOUR HCX<sup>2</sup>

The driving force behind the cutting-edge processing inside 2017's top-tier Panasonic TVs is the new Studio Colour HCX<sup>2</sup> processor. As well as controlling the 3D LUT and Delta Zero Colour Accuracy systems, HCX<sup>2</sup> ensures that even the brightest parts of HDR pictures contain lots of detail, while dark shades enjoy much smoother gradation than LCD and OLED TVs typically achieve.

# 3D LOOK-UP TABLES (3D LUT)

Top-tier Panasonic TVs use advanced 3D look-up tables to reproduce colours in extremely fine brightness steps, ensuring that tones look accurate at virtually any brightness level.