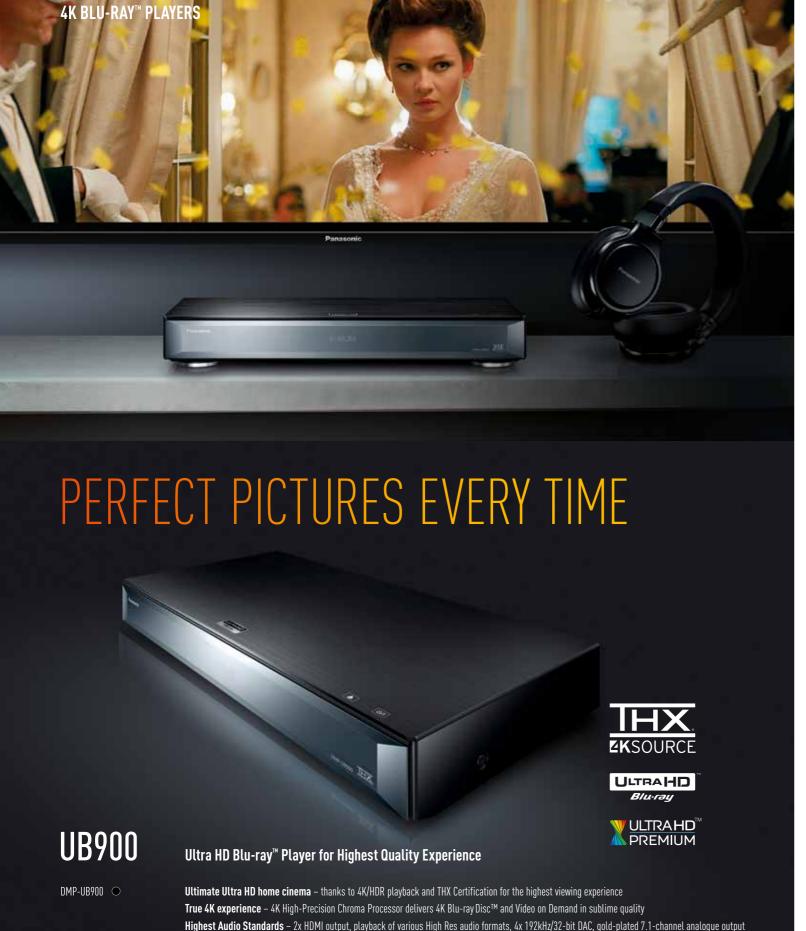

### HIGH-QUALITY SOUND

Panasonic Ultra HD Blu-ray™ players are packed with high-end audio technology. All four models play high-resolution audio files such as FLAC, DSD, AAC and WAV, and the UB900, UB700 and UB400 carry two HDMI outputs so that sound and video signals can be output separately. The UB900 additionally deploys high-quality components throughout (including a 192kHz/32-bit DAC and USB power conditioner) and gold-plated 7.1-channel analogue audio outputs.

### THX CERTIFIED

THX\*2 is an independent organisation set up to help consumers find the home entertainment products that offer the most cinematic experiences. The DMP-UB900 has passed all of THX's stringent laboratory tests – including new picture and sound requirements introduced specifically for 4K players – to earn THX certification, proving it's capable of reproducing the finely nuanced colours and rich detailed images that the film creator intended, along with life-like surround sound.