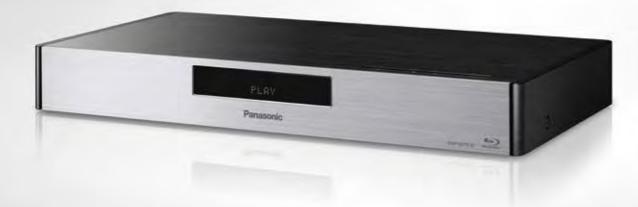

# BLU-RAYTM GOES ULTRA HD

Enter a whole new world of picture and sound quality with Panasonics Ultra HD Blu-ray™ Players.

### UNLOCK THE FULL BEAUTY OF 4K

Normal Blu-ray<sup>™</sup> players only output video with a resolution of 1,920 x 1,080px. Today's 4K UHD TVs, however, show pictures with resolutions of 3,840 x 2,160px. So when they're fed a standard HD Blu-ray<sup>™</sup> picture, they have to 'upconvert' it to their higher resolutions rather than delivering the purity you get with a true 4K source. The new generation of Ultra HD Blu-ray<sup>™</sup> Players from Panasonic deliver pictures to your UHD TV with a native 3,840 x 2,160px resolution, giving you pixel-for-pixel clarity.

### **EXCLUSIVE PICTURE QUALITY**

All Panasonic Ultra HD Blu-ray<sup>™</sup> players benefit from the exclusive Panasonic HCX Processor with HDR capabilities. This expands the usual colour reproduction\*¹ capabilities of Ultra HD Blu-ray<sup>™</sup> to deliver more nuanced and natural pictures, full of life-like depth and vivid colours. All Panasonic UHD Blu-ray<sup>™</sup> decks also provide 4K Direct Chroma Upscaling for peerless conversion of HD Blu-ray<sup>™</sup> to 4K UHD. All Panasonic Ultra HD Blu-ray<sup>™</sup> players are Ultra HD™ Premium certified.