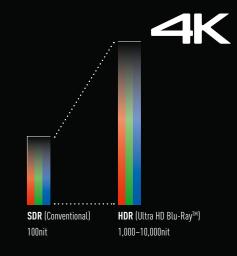

# MAKING PIXELS BETTER

The new generation of Ultra HD Blu-ray Disc™ media doesn't just give you the resolution you need to unlock the full power of your 4K TV. It also uses a new technology called High Dynamic Range (HDR) to present pictures that have a greater brightness range, more contrast and a wider colour response. This means images look much more like they would have done in a cinema, and much more accurate to the director's original intentions.

### UNLOCK THE FULL BEAUTY OF 4K

Normal Blu-ray<sup>™</sup> players only output video with a resolution of 1,920 x 1,080px. Today's 4K UHD TVs, however, show pictures with resolutions of 3,840 x 2,160px. So when they're fed a standard HD Blu-ray<sup>™</sup> picture, they have to 'upconvert' it to their higher resolutions rather than delivering the purity you get with a true 4K source. The new generation of Ultra HD Blu-ray<sup>™</sup> Players from Panasonic deliver pictures to your UHD TV with a native 3,840 x 2,160px resolution, giving you pixel-for-pixel clarity.