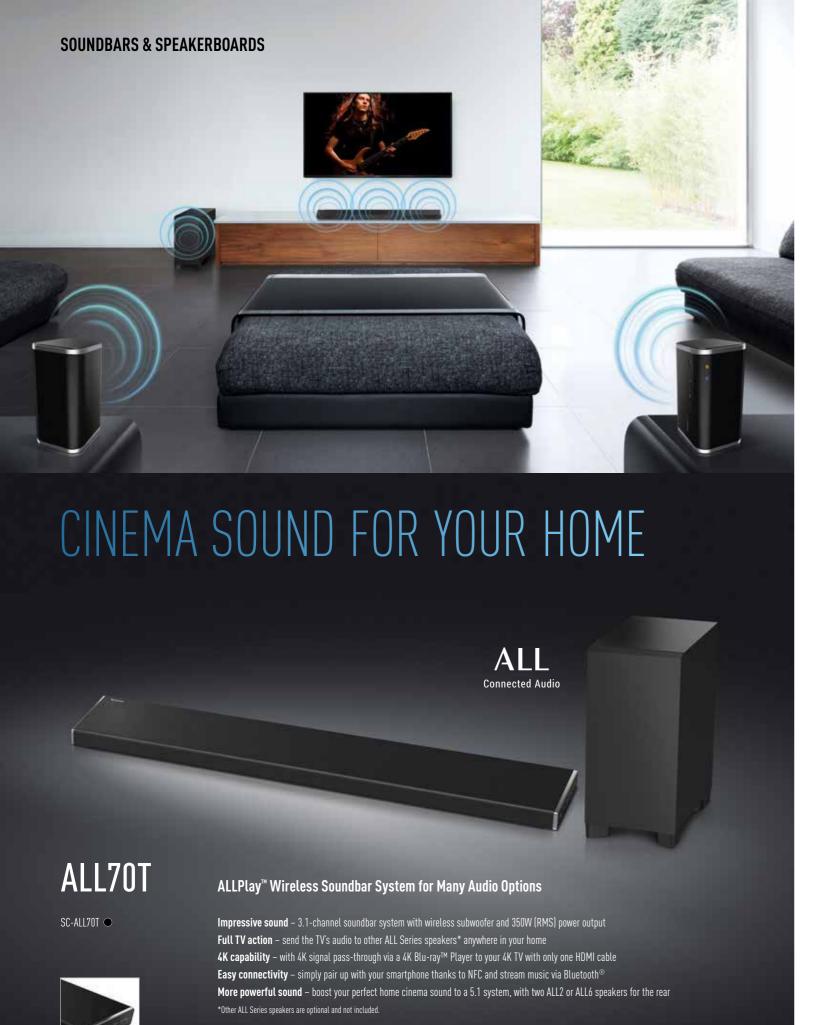

MAKE YOUR TV A CINEMA

As well as letting you stream your TV audio to other rooms, the ALL70T soundbar delivers an audio performance that's far superior to anything you can get from your TV's built-in speakers. It can even be partnered with a pair of Panasonic ALL6 as rear speakers to create a multi-channel wireless surround sound system.