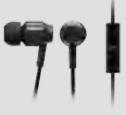

for everything - easy portability with supplied carrying case, with a mic and switch for mobile call control











# HDE5M

# Premium High-Res in Full Aluminium Style

RP-HDE5M

**Premium sound** – handles 5Hz to 45kHz frequencies with extra control magnet and multi-layer film diaphragm **Elegant design** – full metal finish, compact and stylish design Comfortable and stable fit - easy portability with supplied carry case, plus mic and switch for mobile call control











# HDE3M

# **Premium Earphones with High-Res Experience**

RP-HDF3M ●

**Premium sound** – handles frequencies from 5Hz to 40kHz with extra control magnet **Ease of use** – attach to any device with the long 1.2m cable and microphone **Stylish design** – aluminium compact body parts and stylish design











YOUR COLOUR, YOUR SOUND, YOUR STYLE



# BTD5

RP-BTD5 ●

### Cutting-Edge Bluetooth® Stereo Headphones

Powerful sound – premium 40mm Neodymium driver units for dynamic bass Wireless freedom - enjoy music anywhere thanks to Bluetooth® with NFC technology Easy listening – One-Touch Sync and high-capacity Lithium-ion battery for 40 hours of playback









# HF400B

RP-HF400B ● Clear sound – enjoy crisp bass with 10kHz to 23kHz frequency range and 30mm Neodymium driver unit **Ingenious design** – flat-folding lightweight design for easy storage on the go Portability – enjoy music anywhere thanks to Bluetooth® function and 20 hours of battery life





Powerful Bluetooth® Sound



# HF500M

### Powerful, Clear Sound

Quality sound – get clear sound thanks to a 40mm driver unit and Neodym