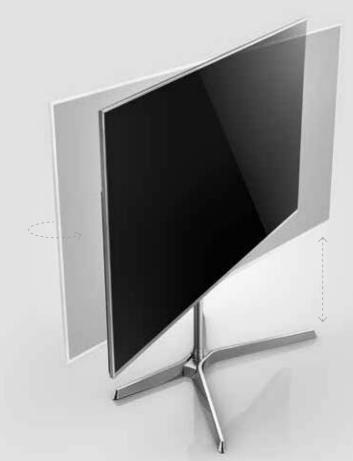

# DESIGNED WITH YOU IN MIND

Timeless quality meets personal style in the 2017 Panasonic TV range.

For 2017 Panasonic wants to make TV design all about you. Its latest sets merge ideas of individual style and shared spaces by combining personal features such as swivel and lift functionality with space saving slimness and high-quality materials. This results in practical but elegant designs that integrate seamlessly with any environment.

# Premium Picture Quality With "Swivel & Lift" Design

TX-65EX780 Studio Colour HCX<sup>2</sup> Processor – professional 3D look-up tables deliver accurate colours for Hollywood Cinema Experience TX-58EX780 •

**Super Bright Panel** – high transmittance panel with ultra-efficient backlight produces clear bright images in HDR **Enhanced Local Dimming** – rich gradation thanks to high quality backlight control and targeted optimization **Switch Design** – gives you flexibility and harmony for your lifestyle thanks to a unique, "Swivel & Lift"\*2 pedestal

Art& Interior

SWIVEL AND LIFT FUNCTIONALITY\* GIVES YOU THE PERFECT VIEWING ANGLE.

\*Lift function is not available on 65", swivel and lift function is not available on 75"  $\,$ 