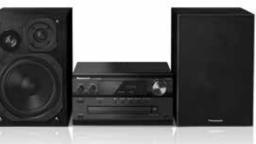

nsform your TV sound** – enjoy impressive 120 Watts (RMS) of power output and deep bass from the wireless subwoofer **Stylish design** – subtle Delta Form Design makes for for an attractive living room apprearance Wireless music streaming – stream your music in high quality thanks to built-in Bluetooth® capability









**Convenient connectivity** – connect to other AV devices via 1x optical and 1x AUX input ports

# HTB8

SC-HTB8 ●





Compact soundbar - enjoy stereo sound with 80 Watts (RMS) of output power Fast connectivity - hook up to any compatible device via the optical digital audio input slot Wireless music streaming – stream your music in high quality thanks to built-in Bluetooth® capability Perfect size – fits best under TVs ranging in size from 32" to 42" diagonal













# PMX80

### SC-PMX80 ● ●



# Hi-Fi Music System with High-Res Music Playback

Hi-Fi system – delivers impressive sound in high-resolution thanks to new LincsD-Amp technology

Rich audio – revel in the music through high-quality 3-way speakers delivering 120 Watts (RMS) of power output

Easy connectivity – effortlessly pair the system with your smartphone thanks to NFC and Bluetooth® music streaming

Great diversity – enjoy your CDs, favourite music or DAB+ digital radio\* via Bluetooth®, AirPlay, DLNA, USB or Stereo Cinch











# THE SOUND OF MUSIC







# PM600





# Hi-Fi Music System Delivers Impressive Sound

Outstanding sound – enjoy a clear sound experience with 40 Watts (RMS) of output power and 2-way Bass Reflex speakers

Wireless connectivity – stream music from any c