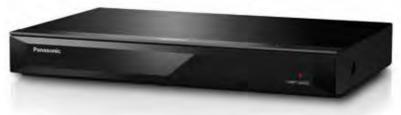

# HOME CINEMA HEROES

**BDT570** 

BLU-RAY™ PLAYERS

DMP-BDT570 ●

# Premium Blu-ray™ Player for Extraordinary Picture and Sound Quality

**4K with every film** – 4K Direct Chroma Up-Scaling delivers stunning 4K quality via the Pro4 chip and HDMI 2.0 Wide connectivity – 2x HDMI output with High Res audio, 4x 192kHz/32-bit DAC, gold-plated 7.1-channel analogue output Wireless networking – built-in Wi-Fi for access to Internet apps, Video on Demand like Amazon Instant Video and Netflix Full flexibility – conveniently play back films, photos and music from diverse media such as disc, USB, SD or PC/NAS **Ultimate ease of use** – enjoy quick and comfortable control via VIERA Link and the Dual Core Processor