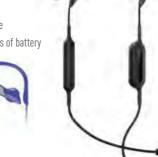

nd** – with a 12mm dynamic driver and aptX® compatibility AIR-Light Fit Design – sleek form with 3D Flex Sport clips and Blue EDGE LEDs













# BTS30

# **Fashionable and Comfortable Sports Earphones**

RP-BTS30 ● ○ ● Perfect for sports – enjoy a secure, comfortable fit with water-resistant housing High-quality sound – with an advanced 9mm driver unit AIR-Light Fit Design - sleek form with 3D Flex Sport clips



















# **BTS10**

# Sport Bluetooth® Earphones with Secure Fit

RP-BTS10 ● ○ ● Rich bass - thanks to an advanced 14.3mm driver unit

**Perfect for sports** – enjoy a super lightweight, comfortable fit with flexible Ear Clips and quick charge Wireless freedom – enjoy music anywhere thanks to Bluetooth® functionality and 4 hours 20 minutes of battery

















# **HS34**

### **Essential Sports Earphones for Sound on the Run**

**Portability** – extremely lightweight with sweat/water-resistant design High-quality sound – Inner Temple Cord ensures clearer music Optimum fit – adjustable hanger for more comfortable listening \*Also available: RP-HS34M with mic and switch for call control.









# **HD10**

# **Premium Headphones Offering Full Listening Pleasure**

RP-HD10 ●













# HD6M

# **Experience Genuine High-Res Audio for Hours**

RP-HD6M ● **Dynamic sound** – hear even finest details with 4Hz to 40Hz frequency range and antivibration frame **Advanced built** – 40mm HD driver unit produces low bass sounds and extraordinarily clear trebles Greater comfort – enjoy extended listening pleasure thanks to horizontal slide adjustment