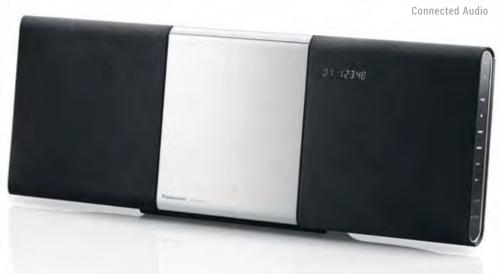

### THE CD LOVER'S OPTION

Tucked inside the ALL7CD's designer body is everything a true music lover needs. Its 40W speaker system supports playback of high-resolution sound formats like FLAC and AAC, it's got 4GB of memory for ripping your favourite CDs, it supports Bluetooth® and radio playback, and it can even re-stream all of these audio sources to other ALL products around your home.