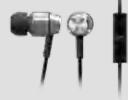

djustment











# Earphones for Hi-Fi Lovers with Sound-Enhancing Tech

RP-HDE10

**Expansive sound** – get subtle details with 4Hz–50kHz frequency range, Dual Axial Drive and 11.5mm driver unit Ingenious design – aluminium housing, oxygen-free copper cord and horn-type earpiece for immersive listening Ready for everything - easy portability with supplied carrying case, with a mic and switch for mobile call control











# HDE5M

# Premium High-Res in Full Aluminium Style

RP-HDE5M

**Premium sound** – handles 5Hz to 45kHz frequencies with extra control magnet and multi-layer film diaphragm **Elegant design** – full metal finish, compact and stylish design Comfortable and stable fit - easy portability with supplied carry case, plus mic and switch for mobile call control











# HDE3M

# **Premium Earphones with High-Res Experience**

RP-HDF3M ●

**Premium sound** – handles frequencies from 5Hz to 40kHz with extra control magnet **Ease of use** – attach to any device with the long 1.2m cable and microphone **Stylish design** – aluminium compact body parts and stylish design











YOUR COLOUR, YOUR SOUND, YOUR STYLE



# BTD5

RP-BTD5 ●

### Cutting-Edge Bluetooth® Stereo Headphones

Powerful sound – premium 40mm Neodymium driver units for dynamic bass Wireless freedom - enjoy music anywhere thanks to Bluetooth® with NFC technology Easy listening – One-Touch Sync and high-capacity Lithium-ion battery for 40 hours of playback









# HF400B

RP-HF400B ● Clear sound – enjoy crisp bass with 10kHz to 23kHz frequency range and 30mm Neodymium driver unit **In