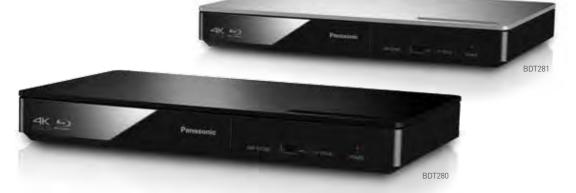

# BDT280/281

DMP-BDT280 ● DMP-BDT281

# Compact Blu-ray™ Player for 4K Up-Scaling and 3D Entertainment

**Spectacular home cinema** – in Ultra HD via 4K Ultra HD Up-Scaling or in breathtaking 3D picture quality Full entertainment access – enjoy exciting Internet apps like Amazon Instant Video, Netflix or YouTube Essential flexibility – play back films, photos and music within your home network via DNLA or from a USB storage device Easy networking – easily hook up to your home network via the LAN port

Ease of use – enjoy fast and convenient control via HDMI and the Dual Core Processor