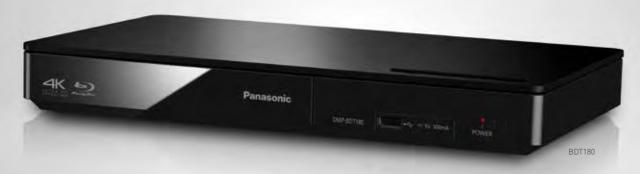

# BDT180/181

DMP-BDT180 • DMP-BDT181 •

# Stylish Blu-ray™ Player Gets You Started with 4K Up-Scaling

Spectacular home cinema – in Ultra HD via 4K Ultra HD Up-Scaling or in breathtaking 3D picture quality

Full entertainment access – enjoy exciting Internet apps like Amazon Instant Video, Netflix or YouTube

Essential flexibility – play back films, photos and music within your home network via DNLA or from a USB storage device

Easy networking – easily hook up to your home network via the LAN port

Ease of use – enjoy fast and convenient control via HDMI and the Dual Core Processor