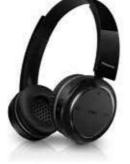

driver unit and Neodymium Magnet Portability – extremely lightweight with a mic and switch for mobile call control







# HF300M\*

RP-HF500M ● ○

## Get Powerful Sound that Fits Your Style

RP-HF300M ● ○ ● Powerful clear sound – 30mm driver unit produces clear sound and powerful bass Ingenious design - Compact & Flat Foldable ear cup provides excellent portability Fits your personal taste – with on-ear colour variation and simple





\*Also available: RP-HF300 without mic.



# HF100M\*

### Get Powerful Sound that Fits Your Style

Quality sound – enjoy clear sound thanks to a 30mm driver unit and Neodymium Magnet Portability – extremely lightweight with a mic and switch for mobile call control Ingenious design - Compact & flat foldable ear cup provides excellent portability











Ingenious design - Compact & flat foldable ear cup provides excellent portability









# **NJ300B**

RP-NJ300B ● ○ ●

### **Small and Light for Greater Comfort**

Clear bass and vocal – enjoy clear sound with the 9mm driver unit **Snug fit** – minimise background noise and maximize sound quality with Ergo Fit design **Portability** – lightweight design, Bluetooth® functionality, and a quick-charge 4 hours 20 min battery







# HJX6M

RP-HJX6M ●

# Headset for Big Music from a Small Package

**Perfect for mobiles** – enjoy music and take calls with the easy in-line mic and switch for call control Rich bass – with natural treble thanks to Axial design, Dual Magnets and 12mm driver unit Comfortable fit – the airtight structure blocks external sound for enhanced musical enjoyment