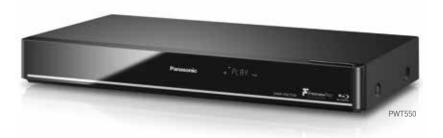

# PERFECT RECORDINGS EVERY TIME

# BLU-RAY™ RECORDER With 2TB, 1TB, 500GB or 250GB Storage Capacity

DMR-BST950\*1, DVB-S, 2TB DMR-BST850\*1, DVB-S, 1TB DMR-BST855\*1, DVB-S, 1TB DMR-BST750\*1, DVB-S, 500GB

DMR-BST755\*1, DVB-S, 500GB DMR-BST650\*1, DVB-S, 500GB

DMR-BCT850\*1, DVB-C, 1TB DMR-BCT855\*1, DVB-C, 1TB DMR-BCT750\*1, DVB-C, 500GB ●

DMR-BCT755\*1, DVB-C, 500GB DMR-BCT650\*1, DVB-C, 500GB ● DMR-BCT84\*5, DVB-T, 1TB

DMR-BWT850\*2\*3, DVB-T, 1TB DMR-BWT745\*4. DVB-T. 1TB DMR-BWT640\*3, DVB-T, 250GB ●

# **Ultimate viewing and recording** – experience Full HD entertainment in 3D and 4K, and archive onto Blu-ray Disc™

Entertainment everywhere – with TV Anywhere watch both recorded programmes and live broadcasts on your smartphone/tablet Many recording options – simultaneously record up to three programmes in stunning HD with the Triple or Twin HD Tuner Remote control – use your smartphone/tablet anywhere to set up timer-recording of TV programmes via Remote Recording