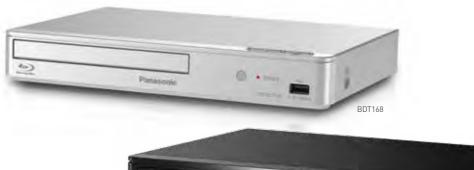

# BDT167/168

DMP-BDT167 ●
DMP-BDT168 ●

# High-Quality Blu-ray™ Player Delivering Great 3D Images

**Breathtaking images** – marvel at stunning movies or your favourite series on Blu-ray™ in perfect Full HD 2D and 3D quality **Home cinema feeling** – turn any DVD into Full HD with Full HD Up-Scaling

**Full entertainment access** – enjoy exciting Internet apps like Amazon Instant Video, Netflix or YouTube

**Easy networking** – easily hook up to your home network via the LAN port

**Highly flexible** – conveniently play back films, photos and music from a USB storage device or external hard disk drive