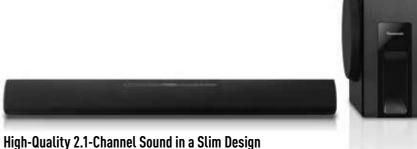

** 

Impressive listening – 3.1-channel surround soundbar system with wireless subwoofer and 300W (RMS) power output Perfect match – designed to be a perfect fit with Panasonic TVs of 40 inches or larger

Easy streaming – simply pair up with your smartphone and enjoy your favourite music via Bluetooth®















# **HTB488**

SC-HTB488 ●



### Powerful 2.1-Channel Sound for Your Home Cinema

Breathtaking experience – 2.1-channel soundbar system with wireless subwoofer and 200W (RMS) power output **Elegant match** – designed to be a perfect fit with Panasonic TVs of 40 inches or larger **Easy streaming** – simply pair up with your smartphone and enjoy your favourite music via Bluetooth® Fast connectivity - hook up any compatible device via the optical digital audio input















# HTB18

SC-HTB18 ●



**Transform your TV sound** – enjoy impressive 120 Watts (RMS) of power output and deep bass from the wireless subwoofer **Stylish design** – subtle Delta Form Design makes for for an attractive living room apprearance Wireless music streaming – stream your music in high quality thanks to built-in Bluetooth® capability









**Convenient connectivity** – connect to other AV devices via 1x optical and 1x AUX input ports

# HTB8

SC-HTB8 ●





Compact soundbar - enjoy stereo sound with 80 Watts (RMS) of output power Fast connectivity - hook up to any compatible device via the optical digital audio input slot Wireless music streaming – stream your music in high quality thanks to built-in Bluetooth® capability Perfect size – fits best under TVs ranging in size from