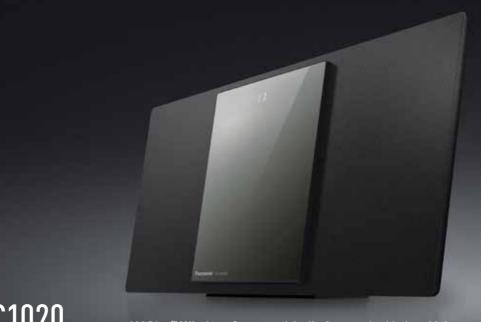

WALL OF SOUND

The SC-HC1020's ingenious design means it can be hung on the wall without compromising its sound quality. In fact, a special sound mode lets it use the wall to create a wider soundfield. It's impossibly slender form also finds room for a DAB radio, as well as a built-in CD player from which you can restream your favourite discs to other wireless Panasonic speakers all around your home.