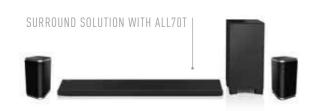

MAKE YOUR TV A CINEMA

As well as letting you stream your TV audio to other rooms, the ALL70T soundbar delivers an audio performance that's far superior to anything you can get from your TV's built-in speakers. It can even be partnered with a pair of Panasonic ALL6 as rear speakers to create a multi-channel wireless surround sound system.