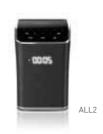

### MUSIC TO WAKE UP WITH

The ALL2 is designed to make waking up fun. Its six one-touch buttons make it easy to use in a darkened room or when you're still half asleep, while its compact, upright design and built-in clock radio make it perfectly suited for setting up on a bedside table.