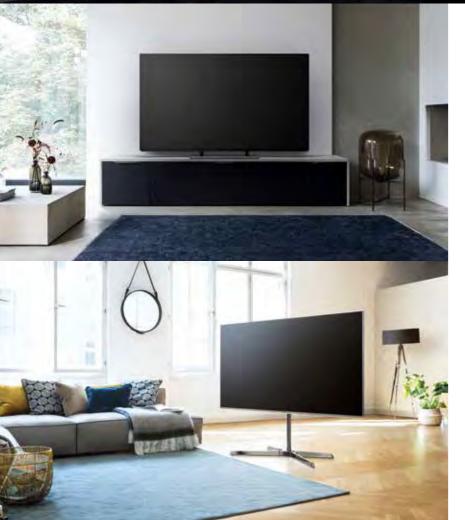

# DESIGNED WITH YOU IN MIND

Timeless quality meets personal style in the 2017 Panasonic TV range.

For 2017 Panasonic wants to make TV design all about you. Its latest sets merge ideas of individual style and shared spaces by combining personal features such as swivel and lift functionality with space saving slimness and high-quality materials. This results in practical but elegant designs that integrate seamlessly with any environment.

Art& Interior

SWIVEL AND LIFT FUNCTIONALITY\* GIVES YOU THE PERFECT VIEWING ANGLE.

\*Lift function is not available on 65", swivel and lift function is not available on 75"  $\,$ 