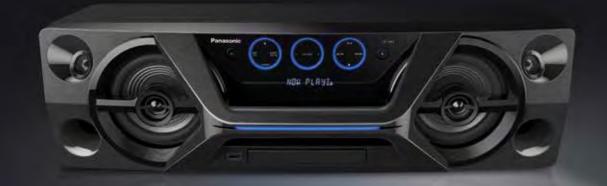

MAKE YOUR TV A CINEMA

As well as letting you stream your TV audio to other rooms, the ALL70T soundbar delivers an audio performance that's far superior to anything you can get from your TV's built-in speakers. It can even be partnered with a pair of Panasonic ALL6 as rear speakers to create a multi-channel wireless surround sound system.