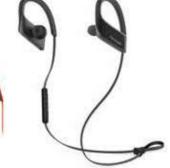

via Bluetooth®, 2x USB, AUX-IN, with FM/AM radio tuner **Customisable** – your individual settings for different genres and and savour the D.Bass Beat















# PREMIUM SOUND



# BTS50

RP-BTS50 ● ○

### Iconic Sports Earphones in Comfortable, Stylish Design

Perfect for sports – enjoy a secure, comfortable fit with water-resistant housing **Premium sound** – with a 12mm dynamic driver and aptX® compatibility AIR-Light Fit Design – sleek form with 3D Flex Sport clips and Blue EDGE LEDs













# BTS30

# **Fashionable and Comfortable Sports Earphones**

RP-BTS30 ● ○ ● Perfect for sports – enjoy a secure, comfortable fit with water-resistant housing High-quality sound – with an advanced 9mm driver unit AIR-Light Fit Design - sleek form with 3D Flex Sport clips



















# **BTS10**

# Sport Bluetooth® Earphones with Secure Fit

RP-BTS10 ● ○ ● Rich bass - thanks to an advanced 14.3mm driver unit

**Perfect for sports** – enjoy a super lightweight, comfortable fit with flexible Ear Clips and quick charge Wireless freedom – enjoy music anywhere thanks to Bluetooth® functionality and 4 hours 20 minutes of battery

















# **HS34**

### **Essential Sports Earphones for Sound on the Run**

**Portability** – extremely lightweight with sweat/water-resistant design High-quality sound – Inner Temple Cord ensures clearer music Optimum fit – adjustable hanger for more comfortable listening \*Also available: RP-HS34M with mic and switch for call control.









# **HD10**

# **Premium Headphones Offering Full Listening Pleasure**

RP-HD10 ●