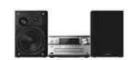

impressive 120 Watts (RMS) of power output and deep bass from the wireless subwoofer **Stylish design** – subtle Delta Form Design makes for for an attractive living room apprearance Wireless music streaming – stream your music in high quality thanks to built-in Bluetooth® capability









**Convenient connectivity** – connect to other AV devices via 1x optical and 1x AUX input ports

# HTB8

SC-HTB8 ●





Compact soundbar - enjoy stereo sound with 80 Watts (RMS) of output power Fast connectivity - hook up to any compatible device via the optical digital audio input slot Wireless music streaming – stream your music in high quality thanks to built-in Bluetooth® capability Perfect size – fits best under TVs ranging in size from 32" to 42" diagonal













# PMX80

### SC-PMX80 ● ●



# Hi-Fi Music System with High-Res Music Playback

Hi-Fi system – delivers impressive sound in high-resolution thanks to new LincsD-Amp technology

Rich audio – revel in the music through high-quality 3-way speakers delivering 120 Watts (RMS) of power output

Easy connectivity – effortlessly pair the system with your smartphone thanks to NFC and Bluetooth® music streaming

Great diversity – enjoy your CDs, favourite music or DAB+ digital radio\* via Bluetooth®, AirPlay, DLNA, USB or Stereo Cinch











# THE SOUND OF MUSIC







# PM600





# Hi-Fi Music System Delivers Impressive Sound

Outstanding sound – enjoy a clear sound experience with 40 Watts (RMS) of output power and 2-way Bass Reflex speakers

Wireless connectivity – stream music from any compatible device to the system