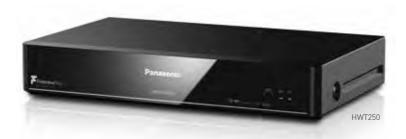

# **HDD RECORDER**

DMR-HWT250\*1, DVB-T, 1TB DMR-HWT150\*1, DVB-T, 500GB ● DMR-HWT130\*¹, DVB-T, 500GB ●

# With 1TB or 500GB Storage Capacity

**Excellent recording** – store 2D and 3D High Definition entertainment onto the built-in HDD Highly convenient – view the EPG on your smartphone or tablet and set up recordings, all while watching TV Full flexibility – record two programmes simultaneously in HD with the Twin HD Terrestrial Tuner **Numerous online applications** – enjoy exploring entertainment options via Internet Apps