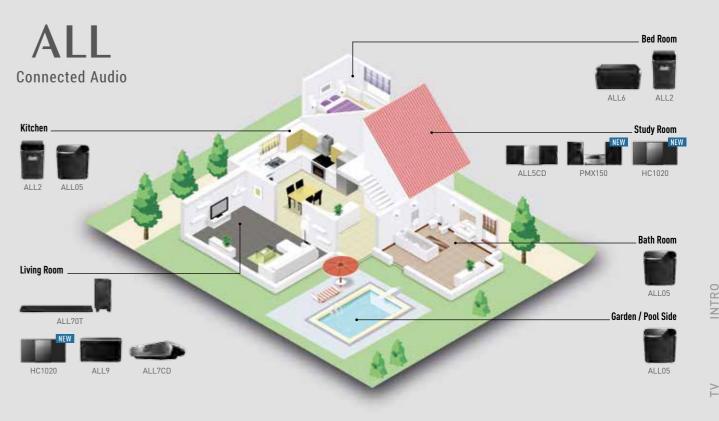

# A SPEAKER FOR EVERY OCCASION

With expanded source support and more unique designs, there's an ALL Series product for all your rooms and needs.

### MUSIC EVERYWHERE

With its sleek, portable and waterproof design, simple six-button operating system and ability to run on battery power, the ALLO5 means you can keep listening to your favourite songs when you're in the bath, kitchen or garden without having to worry if it slips into the tub or gets covered in food or dirty handprints.

WALL OF SOUND

The SC-HC1020's ingenious design means it can be hung on the wall without compromising its sound quality. In fact, a special sound mode lets it use the wall to create a wider soundfield. It's impossibly slender form also finds room for a DAB radio, as well as a built-in CD player from which you can restream your favourite discs to other wireless Panasonic speakers all around your home.

MAKE YOUR TV A CINEMA

As well as letting you stream your TV audio to other rooms, the ALL70T soundbar delivers an audio performance that's far superior to anything you can get from your TV's built-in speakers. It can even be partnered with a pair of Panasonic ALL6 as rear speakers to create a multi-channel wireless surround sound system.

### SOMETHING FOR EVERYONE

This year's Panasonic ALL Series includes a portable and waterproof model, high-resolution audio models, models with CD players, models with clock radios, models to make your TV sound better ... No matter what you need, the ALL Series has it covered.

### MUSIC TO WAKE UP WITH

The ALL2 is designed to make waking up fun. Its six one-touch buttons make it easy to use in a darkened room or when you're still half asleep, while its compact, upright design and built-in clock radio make it perfectly suited for setting up on a bedside table.

### THE CD LOVER'S OPTION

Tucked inside the ALL7CD's designer body is everything a true music lover needs. Its 40W speaker system supports playback of high-resolution sound formats like FLAC and AAC, it's got 4GB of memory for ripping your favourite CDs, it supports Bluetooth® and radio playback, and it can even re-stream all of these audio sources to other ALL products around your home.