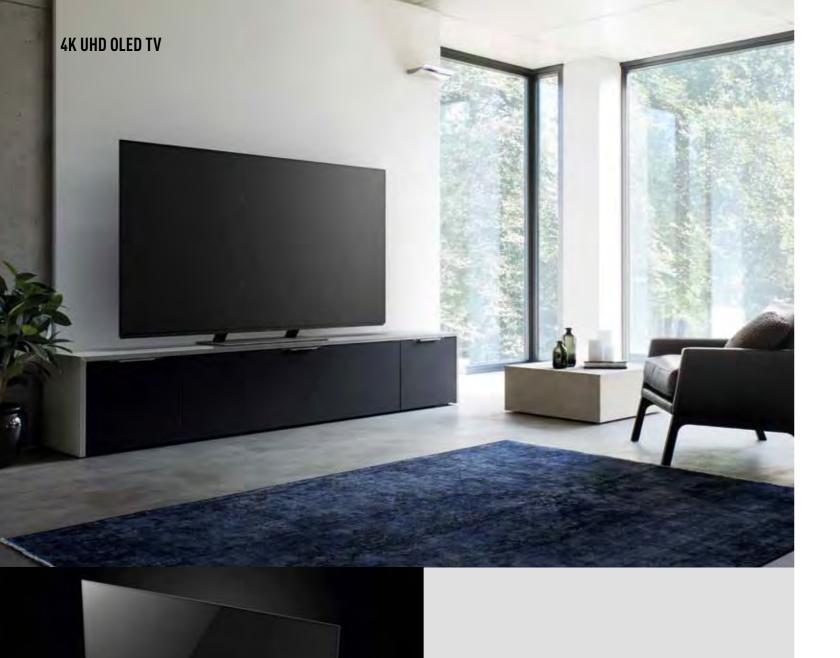

# YOUR FLEXIBLE 4K FRIEND

# EX700 \( \frac{1}{20} \)

TX-65EX700

TX-50EX700

TX-40EX700

TX-58EX700

# **Outstanding HDR Images Meet Elegance And Flexibility**

WIDE OR NARROW, SUBTLE OR BOLD -

ADJUSTABLE FEET GIVE YOU FOUR\*1 DESIGN OPTIONS

**4K UHD LED TV with 1600Hz (BMR)** – high-performance panel delivers smooth motion clarity and supreme performance