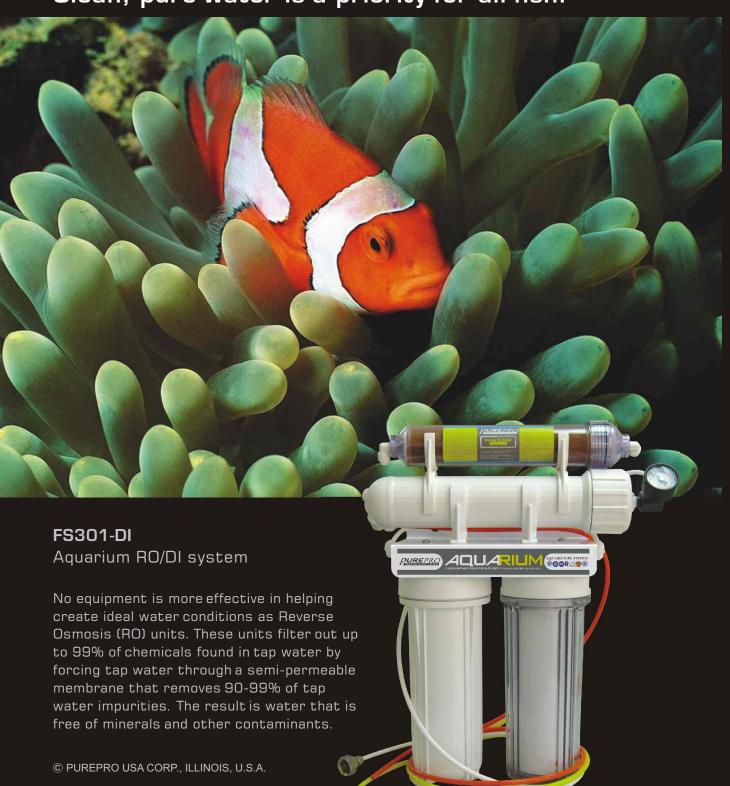

## AQUA ROSILIM ROSystem

Clean, pure water is a priority for all fish.

## FS-8000

Aquarium Direct Flow RO/DI system

No equipment is more effective in helping create ideal water conditions as Reverse Osmosis (RO) units. These units filter out up to 99% of chemicals found in tap water by forcing tap water through a semi-permeable membrane that removes 90-99% of tap water impurities. The result is water that is free of minerals and other contaminants.