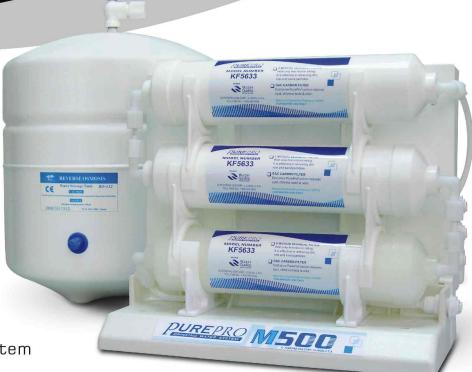

New compact PurePro M500 Inline Filter System

#### M500

Drinking Water System

PurePro's new water filter not only looks better, but is also easier to maintain.

Use inline filter design make filter changes fast and easy with no tools, spills or contamination.