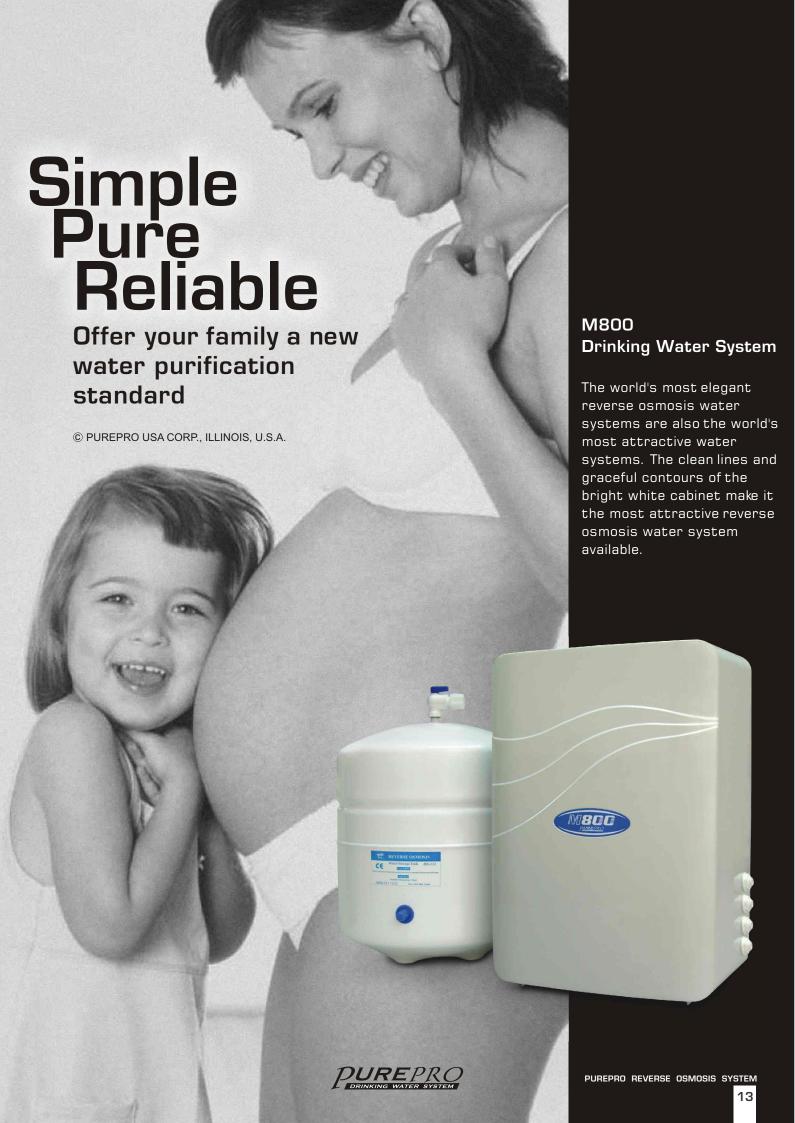

of the best of Worlds. RO and UV system.

Smart Control Box to auto flush the membrane, build-in TDS meter to know the water quality and membrane's effectiveness from its LCD.



# PUREPRO \$500

# Bring your WATER back to NATURE

High Technology, High Life, PurePro Drinking Water System.

## S-500 Drinking Water System

PurePro's new water filter not only looks better, but is also easier to maintain. Use twist and quick-change cartridge design makes filter changes fast and easy with no tools, spills or contamination.







New compact PurePro M500 Inline Filter System



#### M500

Drinking Water System

PurePro's new water filter not only looks better, but is also easier to maintain.

Use inline filter design make filter changes fast and easy with no tools, spills or contamination.





# Health • Delicacy • Beauty Water Ionizer JA-103 The world's best selling water ionizer, even though it has been on the market for only two years.

- · Four levels of alkaline water
- Two levels of acid water, including super-oxide
- Filter water (non-ionized) by Silver Coated Activated Carbon Filter
- · Stainless steel output spout
- · Built-in auto-flushing electrode
- Unique post-operation automatic and silent cleansing for extended lifespan
- Voice confirmation every time you select a different pH level
- · Filter change required indicator
- Easy 1-minute change filter compartment
- Optional ability to connect direct to plumbing and operate under mains pressure





## Water Ionizer JA-303

The revolutionary PurePro Water Ionizer was designed for the world market. PurePro Water Ioni