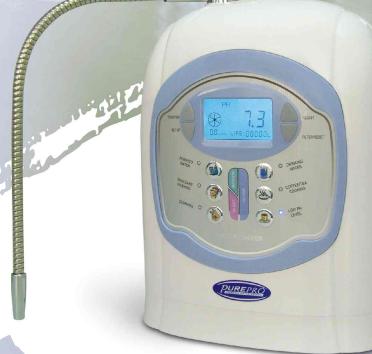

## Water Ionizer JA-303

The revolutionary PurePro Water Ionizer was designed for the world market. PurePro Water Ionizer is now sold in the USA, Canada, Australia, New Zealand, Asia and Europe. PurePro offers you the very best in quality at an unbeatable price.

## Health Delicacy Beauty

The world's best selling water ionizer is PurePro Water Ionizer. It comes with the Large 5-plate polymer ion-plated platinum coated titanium ionizing plates (est. life 20 yrs, latest Japanese University technology). It produces an Ionized Water of about 10.0 pH or higher, depending on your water source. Regarding quality and ionization strength, the PurePro Water Ionizer is comparable to any other water ionizer on the market.