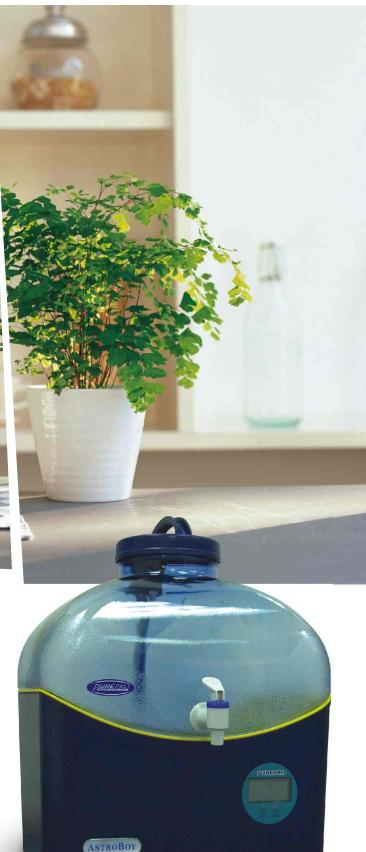

# Who's Still ?

ASTROBOY are designed to provide top quality water for your customers who can't or don't want to install an under sink system. Built-in the automatic flushing and self-cleaning procedure, its membrane always remains clean. Water never stands still for a longer time to avoid bacteria growing. You can get the best quality water.