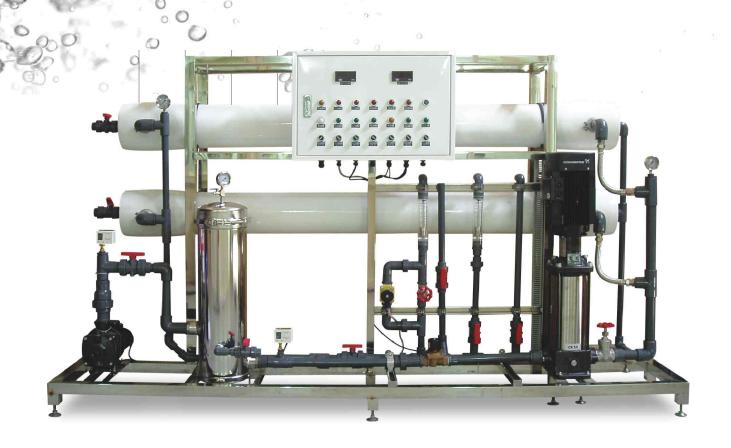

## 1500GPD Industrial RO System

Purification filter for laboratory and industrial using

## R01500

Requirement for feed water Feed water pressure :  $2KG/cm^2 \sim 4KG/cm^2$ 

Hardness: < 50 PPM (AT CACO3)

CI: < 0.1 PPM <u>Turbidity</u>: < 1

Feed Water TDS: < 1000 PPM

Quality · Reliability · Support

# 24000GPD for laboratory and industrial using

**Purification filter** 

Industrial RO System

Room and Ice Cold Water Fountain

WF-C

Stainless steel.

Easy to clean and maintain.

Simple connection to any RO system.