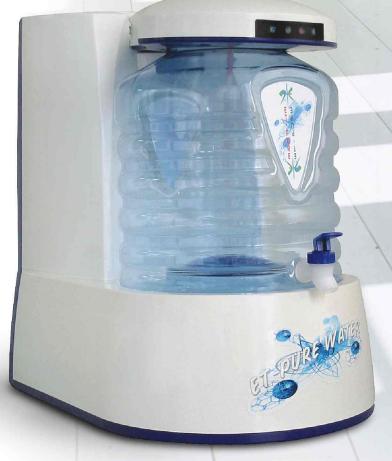

## ET-PURE RO Drinking Water System

Easy Takeaway-Pure Water System

# This is your DREAM system

If you want to have fresh, clean water, whenever you need it, right in your kitchen or office. This is your dream system. It is the first drinking water system designed to fit into any space, any budget, and any kitchen. Easy installation, just plug in & drink.

- Generates 20 bottles of drinking water per day.
- Versatile / portable water storage tank fits any bottle water dispenser.
- Perfect for one system with 5 water dispensers.