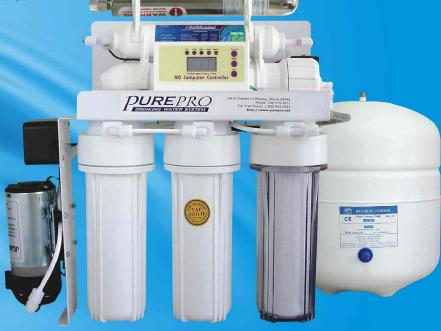

## R0103TDS-UV

A combination of the best of Worlds. RO and UV system.

Smart Control Box to auto flush the membrane, build-in TDS meter to know the water quality and membrane's effectiveness from its LCD.