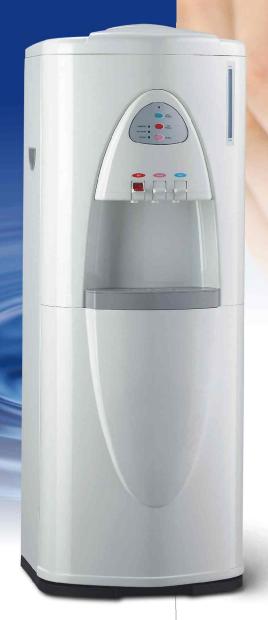

## Quality water for quality life CW-698P Built-in 4 stage RO system Offer room, cold and hot drinking water Features: Microprocessor control · Easy access all the controls and filter cartridges · Independent Hot / Cold power switches Re-heating up to 100°C • Built-in 4 stage RO system Tri-Temp; room, cold and hot water supply Automatic heating shutoff when hot tank is empty

## CW-929P

Built-in 4 stage RO system
Offer room,
cold and hot
drinking water

#### Features:

- Microprocessor control
- · Easy access all the controls and filter cartridges
- · Independent Hot / Cold power switches
- Re-heating up to 100°C
- Built-in 4 stage RO system
- Tri-Temp; room, cold and hot water supply
- · Automatic heating shutoff when hot tank is empty
- · 2.5 gallon capacity reservoir