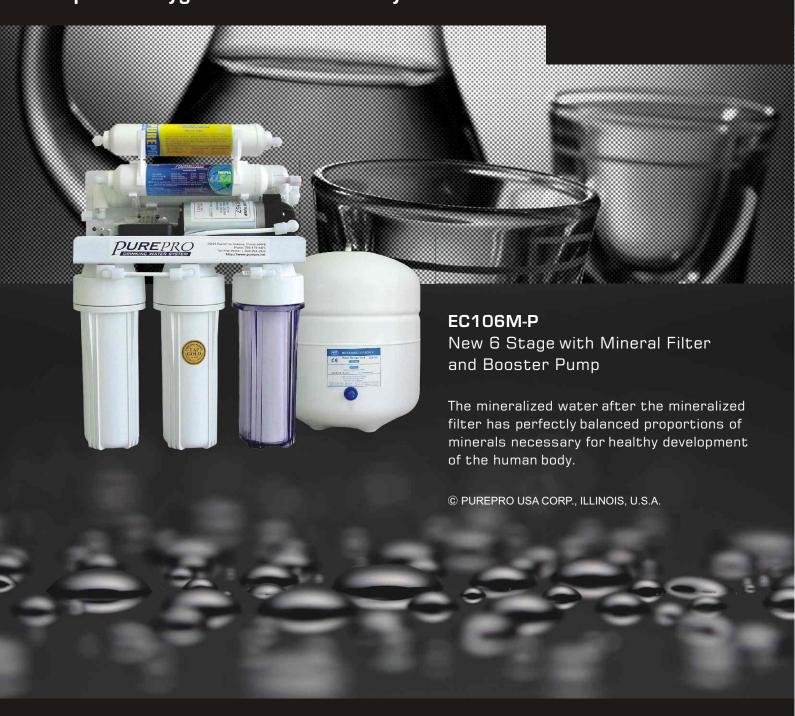

## with Mineral Filter and Booster Pump

Activates water molecules in our body Improve oxygen level in our body