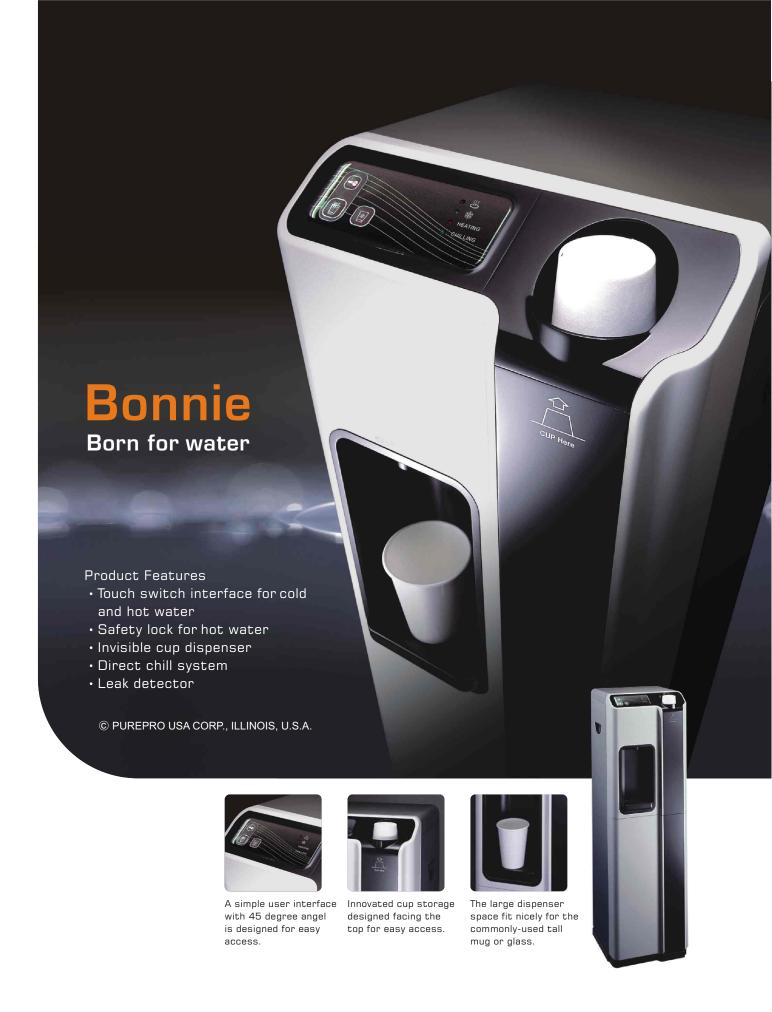

# Health • Delicacy • Beauty Water Ionizer JA-103 The world's best selling water ionizer, even though it has been on the market for only two years.

- · Four levels of alkaline water
- Two levels of acid water, including super-oxide
- Filter water (non-ionized) by Silver Coated Activated Carbon Filter
- · Stainless steel output spout
- · Built-in auto-flushing electrode
- Unique post-operation automatic and silent cleansing for extended lifespan
- Voice confirmation every time you select a different pH level
- · Filter change required indicator
- Easy 1-minute change filter compartment
- Optional ability to connect direct to plumbing and operate under mains pressure

## Water Ionizer JA-303

The revolutionary PurePro Water Ionizer was designed for the world market. PurePro Water Ionizer is now sold in the USA, Canada, Australia, New Zealand, Asia and Europe. PurePro offers you the very best in quality at an unbeatable price.

## Health Delicacy Beauty

The world's best selling water ionizer is PurePro Water Ionizer. It comes with the Large 5-plate polymer ion-plated platinum coated titanium ionizing plates (est. life 20 yrs, latest Japanese University technology). It produces an Ionized Water of about 10.0 pH or higher, depending on your water source. Regarding quality and ionization strength, the PurePro Water Ionizer is comparable to any other water ionizer on the market.