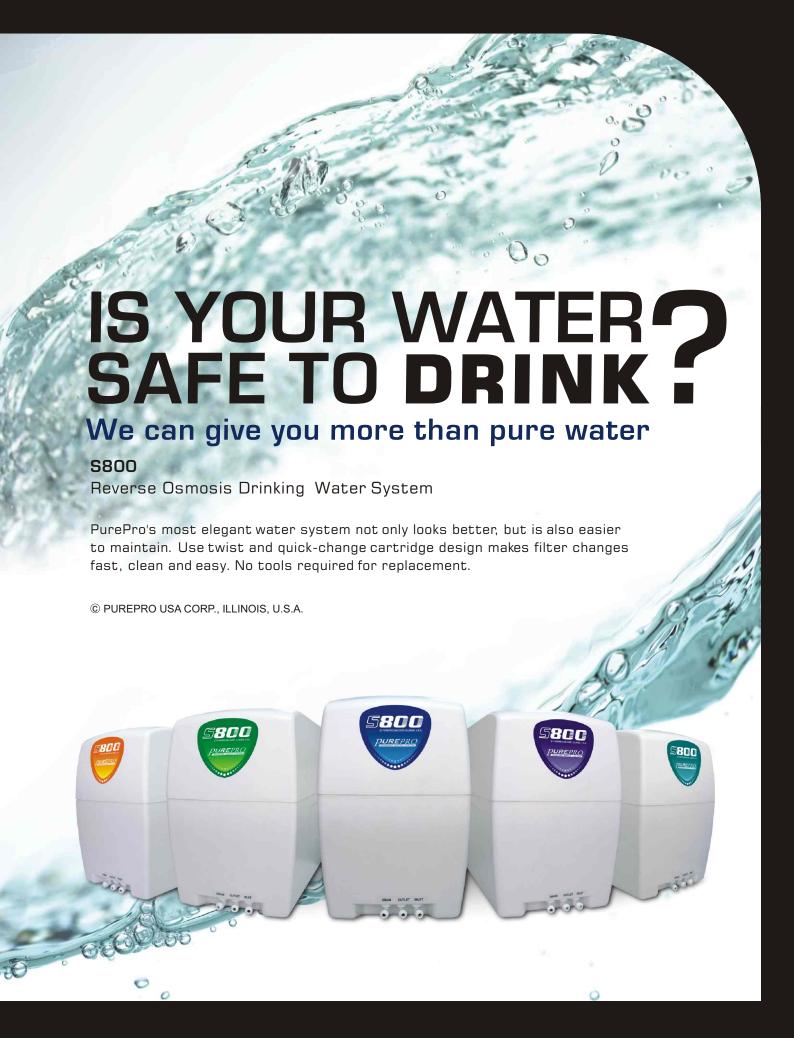

# The World's Most Elegant RO Systems

## S800-Direct Flow

Reverse Osmosis Water Systems

Enjoy an unlimited flow of fresh purified water with the PurePro S800-Direct Flow RO system. The S800-Direct Flow with its award-winning design and quality provides a maximum direct flow of fresh water. PurePro New S800-Direct Flow system that has been carefully designed with health consciousness, efficiency, high performance and convenience in mind.

- Unlimited direct flow of fresh water
- Direct continuous high quality pure water
- Water purifier with high flow rate and no storage tank
- A compact under the counter filtration unit