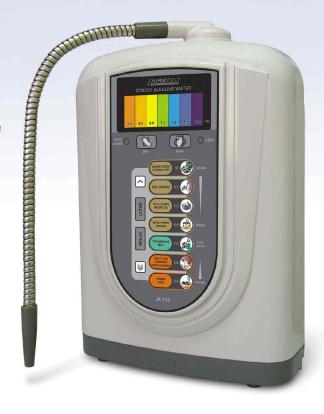

# Health • Delicacy • Beauty Water Ionizer JA-103 The world's best selling water ionizer, even though it has been on the market for only two years.

- · Four levels of alkaline water
- Two levels of acid water, including super-oxide
- Filter water (non-ionized) by Silver Coated Activated Carbon Filter
- · Stainless steel output spout
- · Built-in auto-flushing electrode
- Unique post-operation automatic and silent cleansing for extended lifespan
- Voice confirmation every time you select a different pH level
- · Filter change required indicator
- Easy 1-minute change filter compartment
- Optional ability to connect direct to plumbing and operate under mains pressure