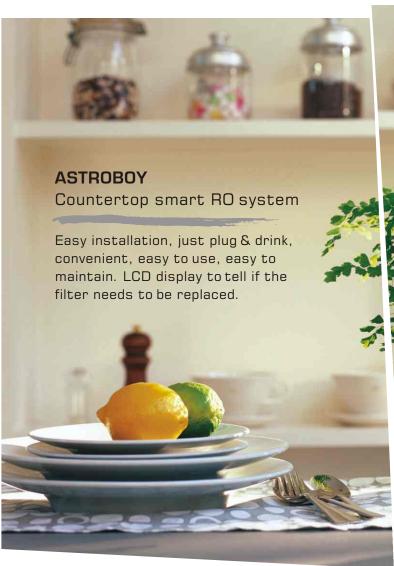

# Who's Still ?

ASTROBOY are designed to provide top quality water for your customers who can't or don't want to install an under sink system. Built-in the automatic flushing and self-cleaning procedure, its membrane always remains clean. Water never stands still for a longer time to avoid bacteria growing. You can get the best quality water.