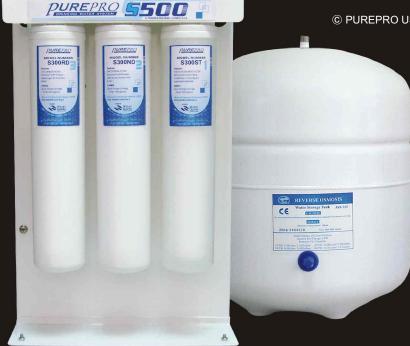

# PUREPRO \$500

## S-500 Drinking Water System

PurePro's new water filter not only looks better, but is also easier to maintain. Use twist and quick-change cartridge design makes filter changes fast and easy with no tools, spills or contamination.