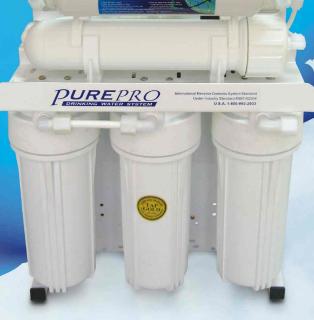

## AQUA ROSILIM ROSystem

Clean, pure water is a priority for all fish.

# AQUA ROSystem

## FS-8000

Aquarium Direct Flow RO/DI system

No equipment is more effective in helping create ideal water conditions as Reverse Osmosis (RO) units. These units filter out up to 99% of chemicals found in tap water by forcing tap water through a semi-permeable membrane that removes 90-99% of tap water impurities. The result is water that is free of minerals and other contaminants.