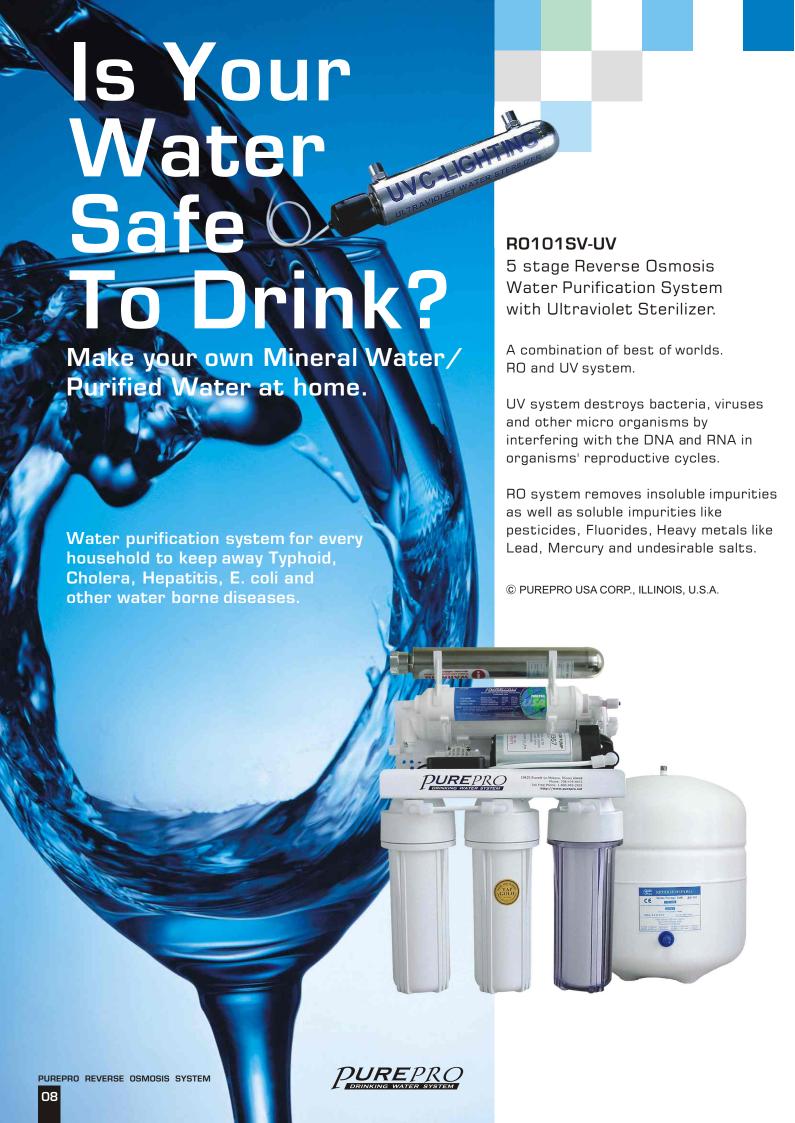

## R0103TDS-UV

A combination of the best of Worlds. RO and UV system.

Smart Control Box to auto flush the membrane, build-in TDS meter to know the water quality and membrane's effectiveness from its LCD.