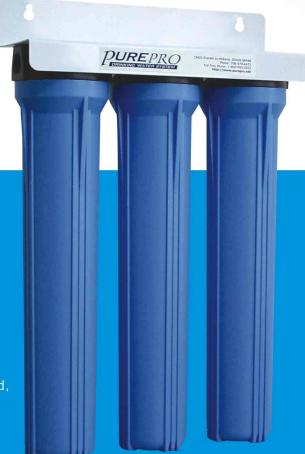

## A better DESIGN A better

A better QUALITY

Heavy duty 2 x 20" Jumbo housing 1"NPT with floor standing bracket.

#### Include:

20" x 4.5" sediment filter 20" x 4.5" carbon block filter housing wrench

## Features:

Pressure Release Valve Wall Bracket Easy Filter Changes Compact

#### Operating Data:

Max. Pressue: 125 psi

Max. Temperature: 120°F (50°C)

- · Pressure Release Valve
- · Wall Bracket
- · Easy Filter Changes
- Compact
- Available in 1/2", 3/4" or 1" NPT input/output