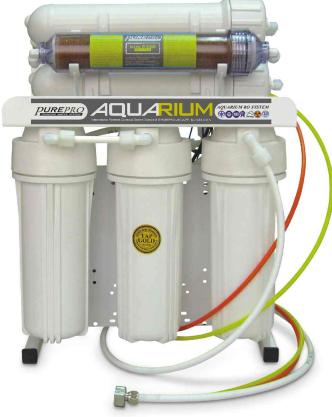

## AQUA ROSILIM ROSystem

Clean, pure water is a priority for all fish.

# AQUA ROSystem

## FS-8000

Aquarium Direct Flow RO/DI system

No equipment is more effective in helping create ideal water conditions as Reverse Osmosis (RO) units. These units filter out up to 99% of chemicals found in tap water by forcing tap water through a semi-permeable membrane that removes 90-99% of tap water impurities. The result is water that is free of minerals and other contaminants.