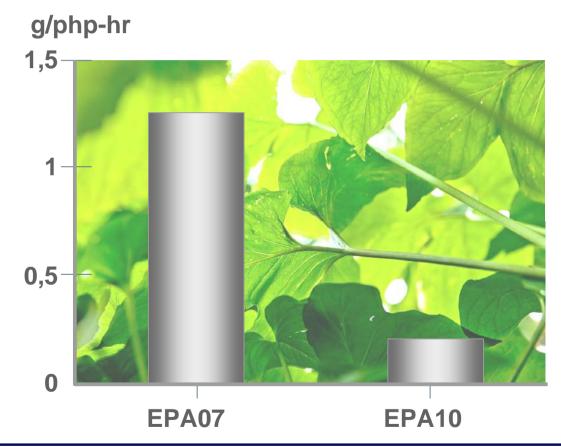

# Emissions down with more than 80% Nitrogen oxide, U.S.

"These trucks are better for the environment and they are better for us."

**Knight Transportation** 