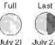

|     |

#### Precipitation

| 24 hours ending 4 p.m | 0.30*  |
|-----------------------|--------|
| Month to date         |        |
| Normal month to date  | 1.51*  |
| Year to date          | 24.84* |
| Last year to date     | 20.03* |
| Normal year to date   | 20.67" |
|                       |        |

For up-to-the-minure weather, see washingtonpost.com/weather

#### Regional Forecast

D.C. Metro: Today, hazy, warm, humid, chance of an afternoon thunderstorm. High 86. Wind south-southeast 6-12 mph. Tonight, a thunderstorm. Low 74.

#### Sun and Moon

| Sunrise today  | 5:54  | a.m. |
|----------------|-------|------|
| Sunset tonight | 8:33  | p.m. |
| Moonrise today | 1:35  | p.m. |
| Moonset today  | 12:19 | a.m. |

| Hirst   |   |
|---------|---|
|         | 1 |
| July 14 | 3 |









#### **National Cities**

| te.          | Today    | Fri.     |
|--------------|----------|----------|
| ity          | Hi/Lo/W  | Hi/Lo/W  |
| tlanta       | 84/70/t  | 86/73/t  |
| oston        | 85/68/t  | 79/66/pc |
| hicago       | 84/68/pc | 86/71/t  |
| allas        | 98/74/t  | 95/75/t  |
| enver        | 93/64/8  | 91/64/1  |
| onolulu      | 89/75/sh | 88/75/sh |
| os Angeles   | 82/64/pc | 82/64/pc |
| liami        | 89/79/sh | 89/79/sh |
| ew York City | 82/73/t  | 86/71/t  |
| rlando       | B2/74/t  | 92/74/1  |

#### Mould Cities

| World Ci     | rics             |                 |
|--------------|------------------|-----------------|
| City         | Today<br>Hi/Lo/W | Fri.<br>Hi/Lo/W |
| Amsterdam    | 77/63/pc         | 75/61/sh        |
| Athens       | 88/70/