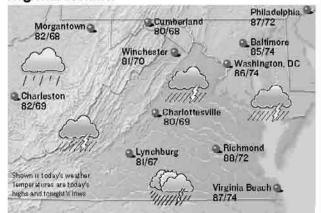

KIRBY. MATT SWENSON I EDITORIAL DESIGN—MIGUEL BUCKENMEYER I PRODUCTION-MATTHEW LIDDI | PHOTO-MARCIA HARDER | COPY CHIEF-COLLEEN MARZEC | CONTENT DEVELOPERS-CHRIS

PO BOX 17370 . ARLINGTON. VA 22216 | A SUBSIDIARY OF THE WASHINGTON POST COM-PANY | MAIN NUMBER: 703-469-2800 | FAX: 703-469-2831 | CIRCULATION: 202-334-6992 OR 6025 OR E-MAIL ADS@READEXPRESS.COM | CLASSIFIED ADVERTISING: 202-334-6200



#### 5 Day Forecast for the Washington Area



86°



74°





88° / 75°



walk the cobblestoned streets of Georgetown and Old Town Alexandria. The Oregon Research Institute found that when people over 60 walked on smooth, rounded cobblestones for a half-hour

a day over four months, they significantly lowered their blood pressure and improved their balance.





94°/76°

#### Regional Weather



Forecasts and graphics provided by AccuWeather, Inc. @2005

#### Almanac

Washington, D.C., through 4 p.m. Wed. Temperature

| High             | 87  |
|------------------|-----|
| Low              | 74  |
| Normal high      |     |
| Normal low       |     |
| Average humidity | 77% |
|                  |     |

#### Precipitation

| 24 hours ending 4 p.m | 0.30*  |
|-----------------------|--------|
| Month to date         |        |
| Normal month to date  | 1.51*  |
| Year to date          | 24.84* |
| Last year to date     | 20.03* |
| Normal year to date   | 20.67" |
|                       |        |

For up-to-the-minure weather, see washingtonpost.com/weather

#### Regional Forecast

D.C. Metro: Today, hazy, warm, humid, chance of an afternoon thunderstorm. High 86. Wind south-s