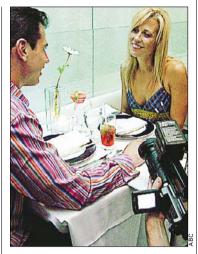

#### ABC News' looks at love online in the series 'Hooking Up'

NET-SCAPE | Produced by ABC News, the five-part series "Hooking Up" (9 p.m., ABC) welcomes viewers to the frantic world of Internet dating. Long gone are the furtive "Miss Lonely Hearts" want ads and professional dating establishments.

During the course of the first hour, we follow a 30-something gynecologist who seems eager to find love online, but reluctant to reveal her profession for fear that colleagues and patients may find

**MORE THAN FRIENDS?** Boy meets girl meets news camera on "Hooking Up."

out. An attractive and brazenly self-confident hair-salon manager finds that the photos posted online can be a decade out of date. A young professional puts her heart on the line with every encounter. A girl from North Dakota dates a professional poker player and finds physical chemistry, if not a perfect match.

Unfortunately, the show unfolds without commentary or any attempt to put the Internet dating scene in any social, economic or historical context. Shot entirely in high-definition video, "Hooking Up" often projects the on-the-fly visual sensibility of a home video. And its low resolution and immediacy make the content seem even more intimate, cringe-worthy and frequently sad. KEVIN MCDONOUGH (UNITED FEATURE SYNDICATE)