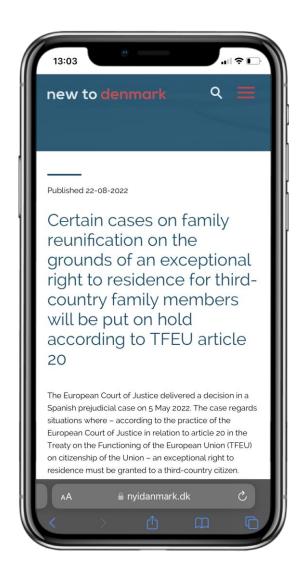

# 4 News

www.nyidanmark.dk/en-GB/News-Front-Page/2022/08/Certain-cases-on-family-reunification-will-be-put-on-hold