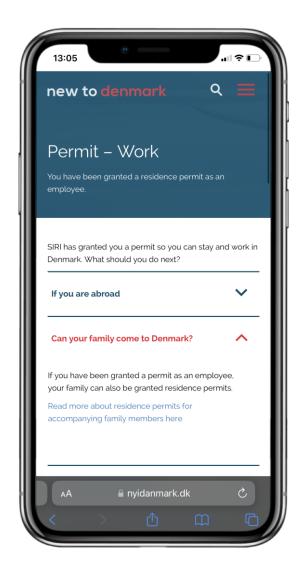

# 5 Permit - Work

https://www.nyidanmark.dk/en-GB/You-have-received-an-answer/Work/Yes