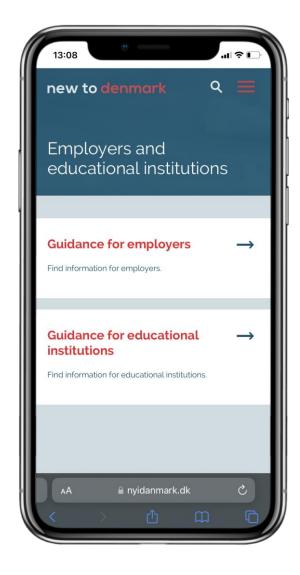

# 2 Employers and educational institutions

www.nyidanmark.dk/en-GB/Employers-and-educational-institutions