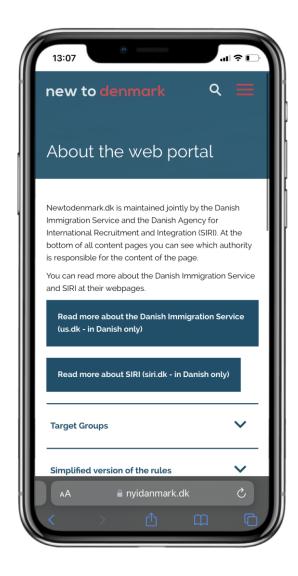

### 8 About the web portal

www.nyidanmark.dk/en-GB/About-newtodenmark/About-the-web-portal