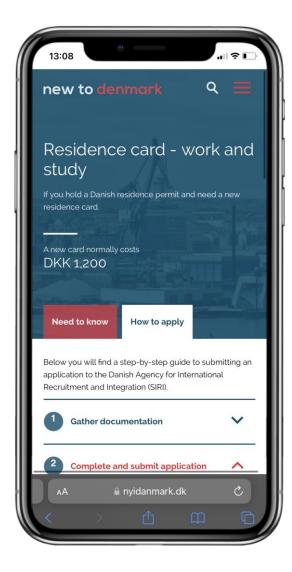

### 3 Residence card – work and study

www.nyidanmark.dk/en-GB/Your-situation-is-changing/Work/Residence-card?anchor=howtoapply