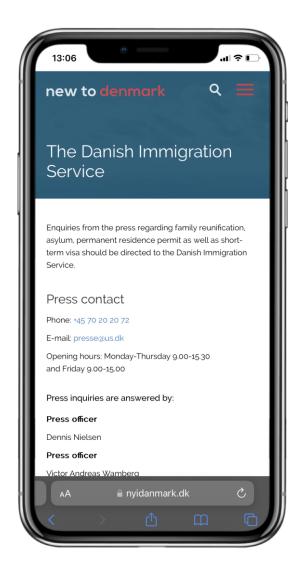

# 7 The Danish Immigration Service

www.nyidanmark.dk/en-GB/Press/The-Danish-Immigration-Service