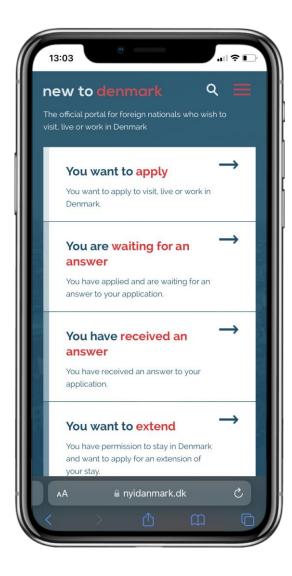

# 1 New to Denmark www.nyidanmark.dk



# A. Function category







# 2 Employers and educational institutions

www.nyidanmark.dk/en-GB/Employers-and-educational-institutions



# A. Function category







link to page

### 3 Residence card – work and study

www.nyidanmark.dk/en-GB/Your-situation-is-changing/Work/Residence-card?anchor=howtoapply



### A. Function category







link to page

# 4 News

www.nyidanmark.dk/en-GB/News-Front-Page/2022/08/Certain-cases-on-family-reunification-will-be-put-on-hold



# A. Function category







link to page

# 5 Permit - Work

https://www.nyidanmark.dk/en-GB/You-have-received-an-answer/Work/Yes



# A. Function category







link to page

# 6 Contact the Danish Immigration Service

www.nyidanmark.dk/en-GB/Contact-us/Contact-the-Danish-Immigration-Service



### A. Function ca