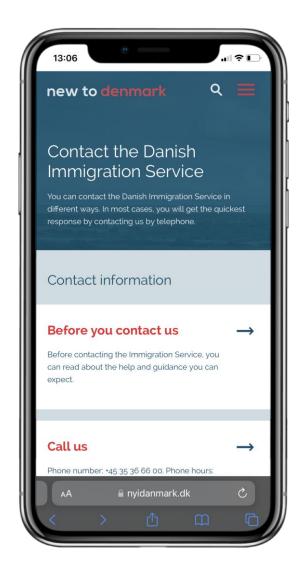

# 6 Contact the Danish Immigration Service

www.nyidanmark.dk/en-GB/Contact-us/Contact-the-Danish-Immigration-Service