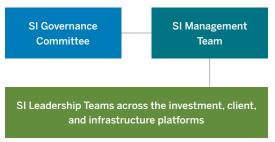

To continue to deliver for our clients in this dynamic environment, during 2021, we strengthened the governance around our sustainability strategy. This included the creation of several new forums designed to optimize cross-functional decision making. With the creation of our SI Governance Committee and SI Management Team, we have evolved our SI governance model in ways that deepen firmwide SI knowledge, formalize responsibilities, improve communication, ensure continued collaboration, and facilitate efficient decision making.

Our SI Governance Committee includes senior leaders from across our investment, client, and infrastructure plaforms, as well as from the Executive Committee, the Operating Committee, and the Compensation Committee. These leaders support the overall vision and success of Wellington's sustainability efforts. The SI Management Team includes SI leaders who determine and execute the firm's overall SI vision and strategy to meet evolving investment, client, and regulatory imperatives.

In addition to these two groups, SI leadership teams across our three platforms — investment, client, and infrastructure — support the integration of our work across the firm. This governance is further supported by our Investment Stewardship Committee (ISC) and several working groups (**Figure 3**).

#### Figure 3

A high-level summary of Wellington's SI governance ecosystem