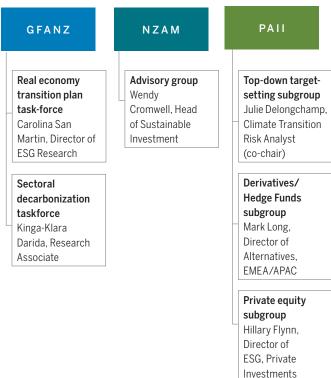

We participated in a variety of climate-related advisory groups during 2021 (**Figure 2**):

 Our head of Sustainable Investment sits on the NZAM Advisory Group and helps to shape the initiative, working with other asset managers to broaden the signatory group and encourage wider adoption. Since 2020, we have met with more than 20 potential and recent NZAM signatory asset managers to share our journey, offer advice, and answer questions.

- Our director of ESG Research sits on the Real Economy Transition Plans task force for the GFANZ. This task force provides guidance to real-economy companies on financial sector expectations regarding net zero, including publishing transition plans and demonstrating accountability.
- One of our research associates sits on the Sectoral Decarbonization task force for GFANZ. This task force supports the adoption and elaboration of actionable, sectoral net-zero pathways and the development of mechanisms for responsible retirement of carbon-intensive assets.
- Our climate transition risk analyst co-leads the PAII's Topdown Target Setting subgroup. This group has provided robust initial guidance for best practices and directional portfoliolevel target setting.
- Multiple Wellington asset-class experts participate in working groups convened by PAII to develop dedicated methodology guidance for sovereigns, derivatives/hedge funds, and private equity investments.

# Figure 2

Wellington's participation in key net-zero industry initiatives