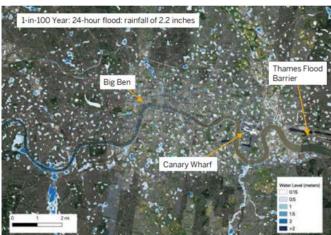

meetings whenever possible.

#### EXPANDING RESPONSIBLY

As a growing company, we now lease approximately one million square feet of office space around the world. Our buildings' environmental ratings are key selection criteria. We seek spaces with Leadership in Energy and Environmental Design (LEED) certification or similar regional governmental designations, and we seek landlords who support and employ renewable energy and other positive environmental practices. As we build out our interior spaces, we also pursue energyefficient designs, including open-plan seating, which use less space and energy per occupant. We use nontoxic paint and adhesives; energy-efficient heating, ventilation, and lighting systems; and water-saving plumbing fixtures and greywater collection systems.



London



## ENVIRONMENTAL CERTIFICATIONS FOR WELLINGTON OFFICES

| Boston:        | US/LEED: 280 Congress Street = Platinum;<br>Federal Street = Gold |
|----------------|-------------------------------------------------------------------|
| Chicago:       | US/LEED = Gold                                                    |
| Hong Kong:     | HK/BEAM7 = Platinum                                               |
| London:        | UK/BREEAM8 = Very Good                                            |
| Milan:         | LEED = Gold                                                       |
| San Francisco: | US/LEED = Gold                                                    |
| Singapore:     | BCA Green Mark = Platinum                                         |
| Sydney:        | Australia/NABERS9 = 4.5 sta