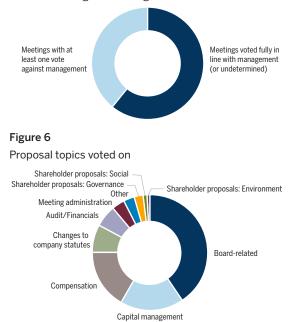

#### 2021 STEWARDSHIP MILESTONES

Data as of 31 December 2021

| Meetings         | Companies for which<br>we voted proxies | General meetings at<br>which we voted against<br>at least one resolution |
|------------------|-----------------------------------------|--------------------------------------------------------------------------|
| More than 17.500 | 6.685                                   | 39%                                                                      |