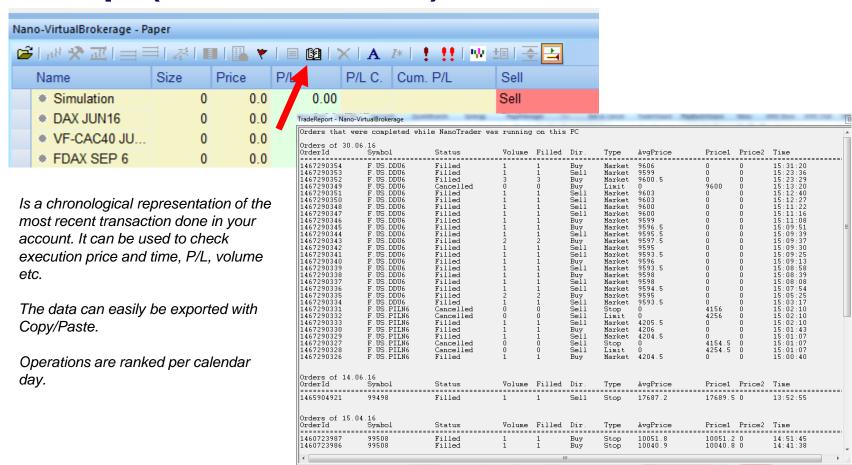

## Trade Report(exclusive to NanoTrader)

## **Reading the statement:**

The statement consists of the following elements:

### \* Account Summary

The big picture of the account showing start-of-day balance, the different bookings and the end-of-day balance

### \* Position Summary

All open positions as on 23:00 on the date of the statement. Showing the traded size, the floating P & L per instrument, as well as the total

#### \* Trades

All closed trades as on 23:00 on the date of the statement. Showing the date and time, the instrument, traded size, the execution price and the type of entry(to open or to close)

## \* Open Trades

List of all open trades as on 23:00 on the date of the statement. Showing the traded size, the floating P & L per instrument, as well as the total.

#### \* Closed Positions

Detailed list of all closed positions during the day and the resulting profit and loss

## \* Financial Activity

The financial activity – in this case Financing – that occurred on the account