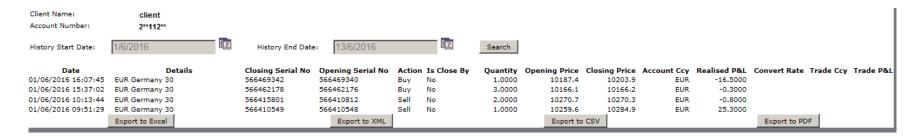

## **CFD-Forex Trade History**

Different from the account Statements that are structured per business day, the Trade history can be requested to see a chronologic list of all done trades and realised p & I.

The data can easily be exported using the buttons at the bottom of the report.

Once exported, the data can be personalized, modified and saved in the desired lay-out and format.