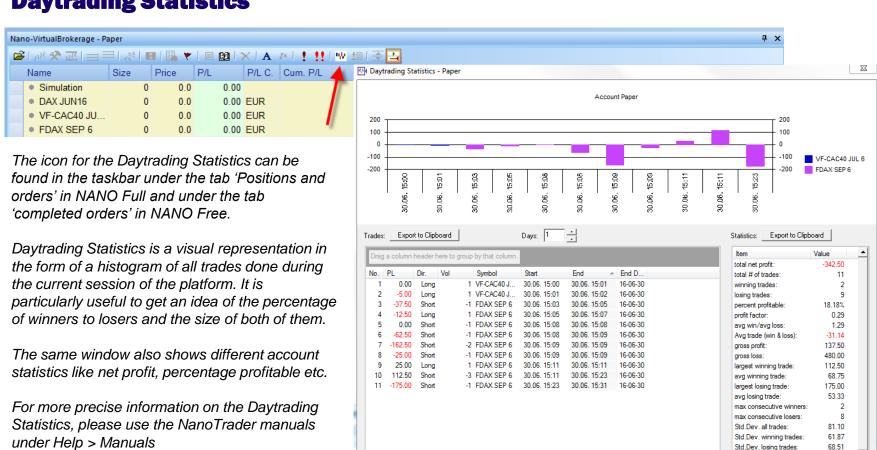

## **Daytrading Statistics**

max # shares/contracts:

max drawdown:

Expectancy

342.50

-0.8531

Important: The statements mentioned in 'Alternative reports and statistics' are for indicative purposes only.