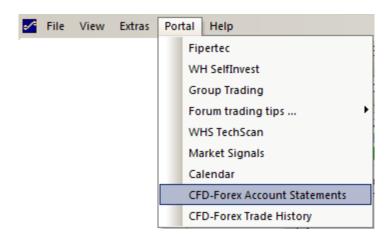

## Where do I find my daily statements:

## In NanoTrader

### In the Web version