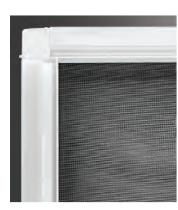

Bay

Bow

Integrated pull rails (IPR) prevent screen damage unlike traditional pull tabs.

Baffled weeps help prevent bugs and debris from entering your home.

Single hung windows tilt in for easy cleaning. They also have reliable and uniform opening and closing pressure optimized by constant force balance systems and double-strength glass that weathers beautifully over time.

- A mitered glazing bead provides a neatly finished appearance.
- B The interlock features the same narrow, low profile design as the frame, for attractive symmetry.
- Weep holes are covered by small baffles to keep insects out and provide a finished look.
- Integrated Pull Rails (IPR) allow you to handle the screen from anywhere along the edge and will never break out the way pull tabs can.