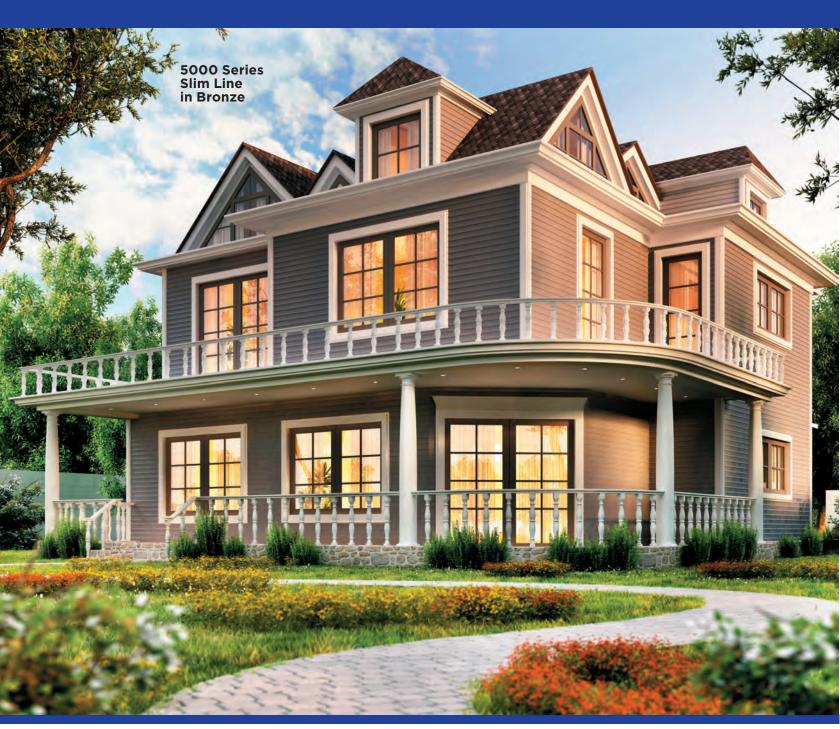

## Why choose the Window World 5000 Slim Line Series?

The Window World 5000 Series features what you want most from a window: Less frame and more glass. Thanks in part to its unique frame design, the Window World 5000 Series outperforms ENERGY STAR® standards to help reduce your heating and cooling bills. Not only energy efficient, the 5000 Series will add to the architectural appeal of your home. Choose from a wide variety of styling options designed to make your home stand out, from colors and hardware finishes to decorative glass and grid designs. The Window World 5000 Series is the perfect replacement window that you'll enjoy for years to come.

#### More daylight. More choices.

5000 Series windows make a big impact on the appearance of your home—both inside and out. Available in a variety of styles and limitless number of configurations, the Window World 5000 Series is the ideal choice to transform your home.

#### Window World 5000 Slim Line Series.

Beautiful Window World 5000 Series bring a new look to your home with exciting geometrics, completely new styles or mulled configurations. Whatever vision you have for your home, you can make it happen with Window World 5000 Series.