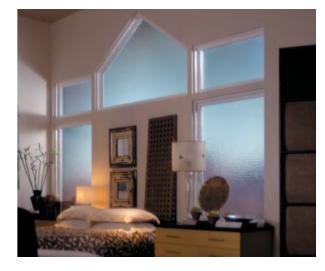

#### Window World 5000 Slim Line Series.

Beautiful Window World 5000 Series bring a new look to your home with exciting geometrics, completely new styles or mulled configurations. Whatever vision you have for your home, you can make it happen with Window World 5000 Series.

A geometric window can serve as a dramatic, stylish accent. What's more, Window World 5000 Series operable geometric windows are fully functional.

Replacing a picture window with a bay or bow window opens up your home, bringing the outside in.