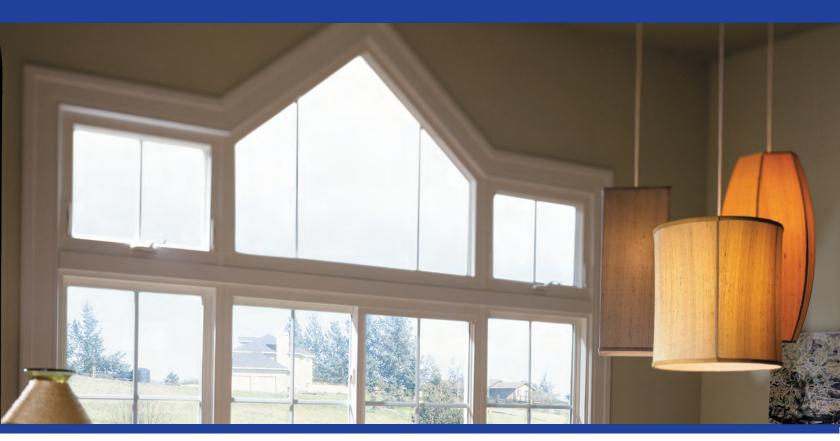

## Why choose the Window World 5000 Slim Line Series?

The Window World 5000 Series features what you want most from a window: Less frame and more glass. Thanks in part to its unique frame design, the Window World 5000 Series outperforms ENERGY STAR® standards to help reduce your heating and cooling bills. Not only energy efficient, the 5000 Series will add to the architectural appeal of your home. Choose from a wide variety of styling options designed to make your home stand out, from colors and hardware finishes to decorative glass and grid designs. The Window World 5000 Series is the perfect replacement window that you'll enjoy for years to come.

#### More daylight. More choices.

5000 Series windows make a big impact on the appearance of your home—both inside and out. Available in a variety of styles and limitless number of configurations, the Window World 5000 Series is the ideal choice to transform your home.