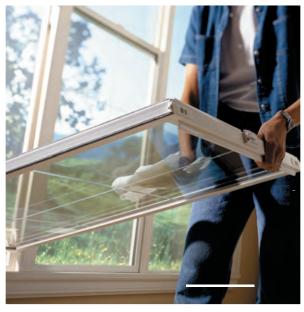

Bay

Bow

Integrated pull rails (IPR) prevent screen damage unlike traditional pull tabs.

Baffled weeps help prevent bugs and debris from entering your home.

Single hung windows tilt in for easy cleaning. They also have reliable and uniform opening and closing pressure optimized by constant force balance systems and double-strength glass that weathers beautifully over time.