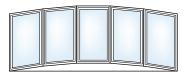

A geometric window can serve as a dramatic, stylish accent. What's more, Window World 5000 Series operable geometric windows are fully functional.

Replacing a picture window with a bay or bow window opens up your home, bringing the outside in.