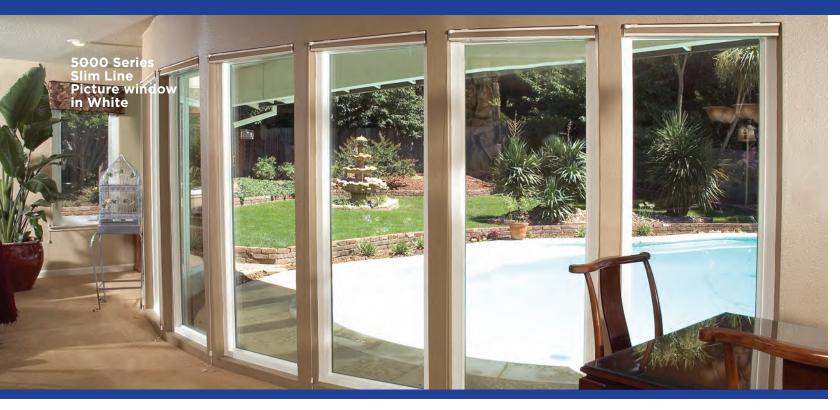

#### More daylight. More choices.

5000 Series windows make a big impact on the appearance of your home—both inside and out. Available in a variety of styles and limitless number of configurations, the Window World 5000 Series is the ideal choice to transform your home.

A shallow 2 7/8" frame depth means 5000 Series windows may not require you to replace existing window treatments...saving you time and money!

- Get up to 40%\* more daylight
- Let the daylight in with the 5000 Series...and enjoy optimum energy efficiency and great design, too.

<sup>\*</sup>The 5000 Series has 40% more glass than our leading competitor in a 31"x 21" picture window. For a 36" x 36" slider window, the 5000 Series provides 20% more viewable area than our leading competitor.