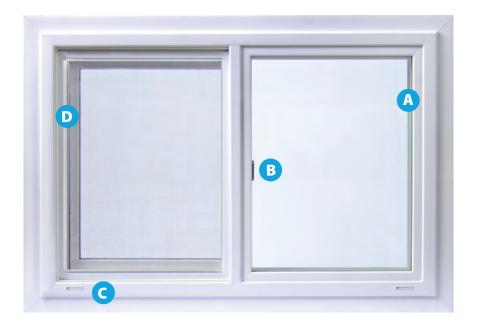

- A mitered glazing bead provides a neatly finished appearance.
- B The interlock features the same narrow, low profile design as the frame, for attractive symmetry.
- Weep holes are covered by small baffles to keep insects out and provide a finished look.
- Integrated Pull Rails (IPR) allow you to handle the screen from anywhere along the edge and will never break out the way pull tabs can.