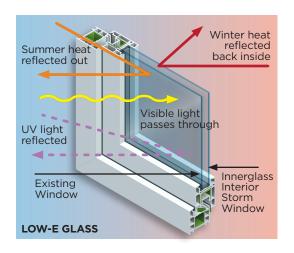

## A high priority on energy savings.

Window World 5000 Series windows are designed to be as energy efficient as possible to conserve natural resources and help you save on utility bills. Engineered for superior thermal performance, these windows make it possible to achieve just the right degree of warmth or cooling in your home without having to frequently adjust your thermostat. If you're looking for eco-friendly, year-round comfort, the Window World 5000 Series is a smart choice.

#### Judging performance by the numbers.

Today's windows are tested for energy efficiency by rating them on two criteria: the U-Factor and Solar Heat Gain Coefficient. The U-Factor measures heat transfer—gain or loss---through glass. The Solar Heat Gain Coefficient measures how much solar radiation passes through glass and is released as heat. For both indications, lower numbers mean greater energy efficiency. The Window World 5000 Series is available in five different energy packages, giving you the flexibility to choose the level of energy efficiency that best fits your needs and values.