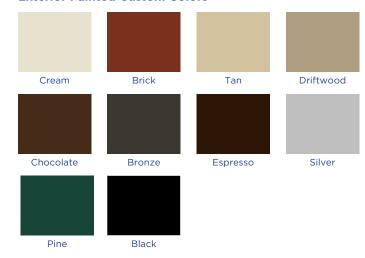

#### Window World interior and exterior colors.

Choose a frame color that complements your home's existing trim. Or, select a color that provides a striking contrast. Either way, you won't believe the difference a little color will make. Windows with Window World exterior painted custom colors come with a white or tan vinyl interior.

#### **Exterior Painted Custom Colors**