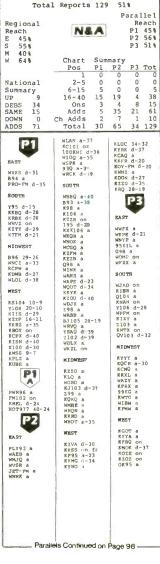

#### **BIRCH DEMOGRAPHIC RATINGS**

Now that the Top 50 Birch and Arbitron 12+ ratings for winter '89 have been published, we keep the ratings data coming with our Birch demographic rankings, listing not only the ranks for each major market but the actual ratings for the top ten stations in 18-34, 18-49, and 25-54 demos.

Page 37