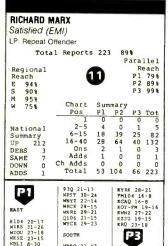

| ADDS 71                                                                                                                     | Total 30                                                                                                                                               |



# **PARALLELS**®



| National<br>Summary<br>UP 212<br>DEBS 3<br>SAME 7<br>DOWN 0<br>ADDS 1