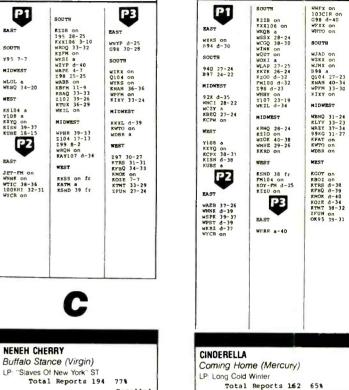

#### SPOTLIGHT ON **WINTER WINNERS**

Among the ratings winners profiled this week: AC mainstay KSTP-FM/ Minneapoils, hot CHR Power 99/ Atlanta, and Country's major market No. 1 outlets.

Page 50, 59, 62