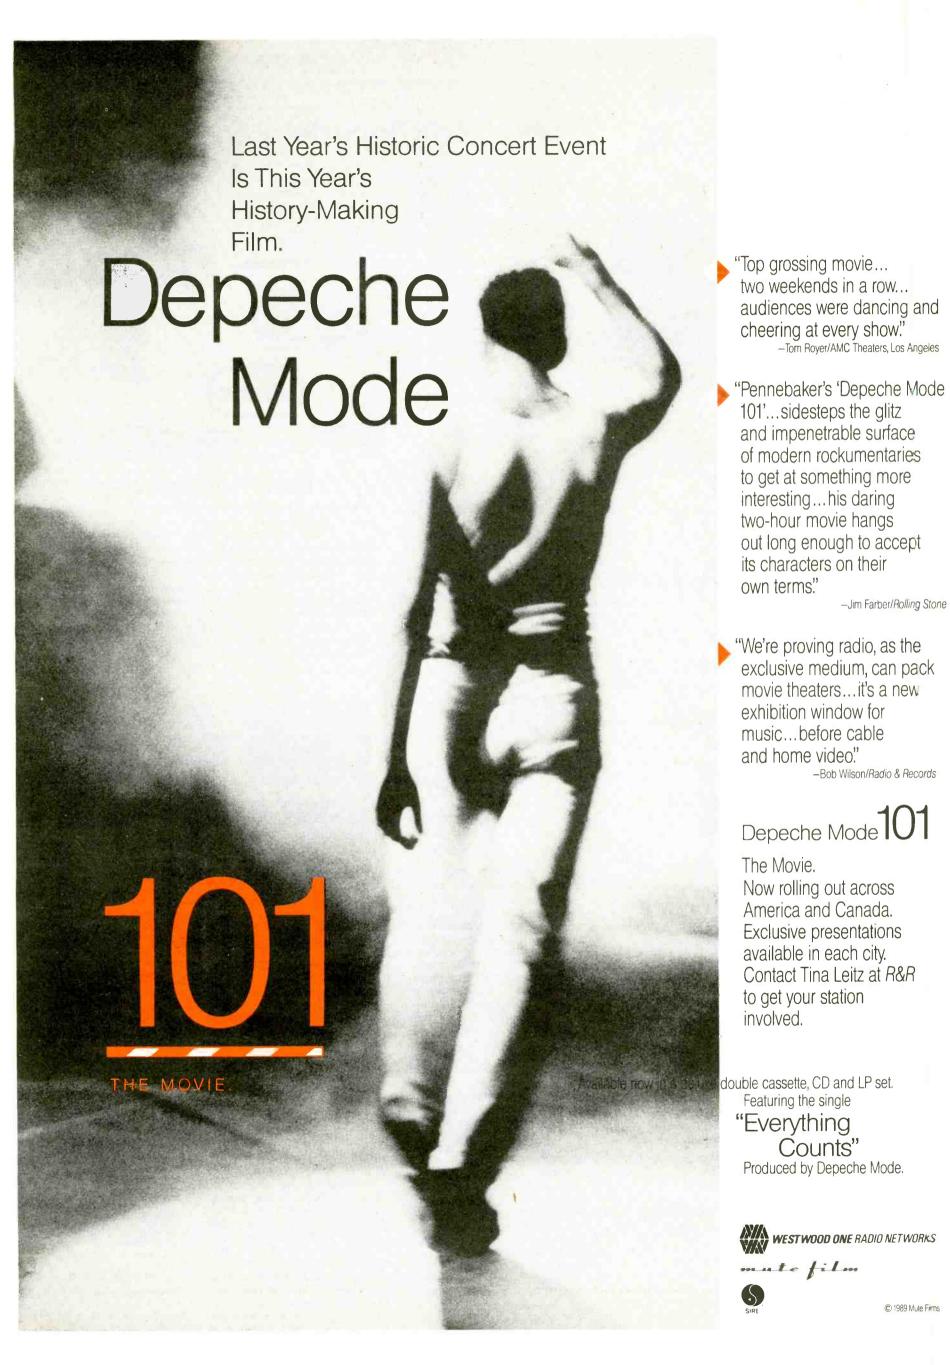

, and that by listening to 94Q listeners could identify them and win their share of \$50,000 in reward cash.

"We tied in with the Yellow Continued on Page 52



WQXI-FM (94Q)/Atlanta plays only ten units an hour and promises ten hits in a row every hour. The station is a little over 60% current and relies on recurrents and some select gold for variety. Harder artists like Bon Jovi and Def Leppard are restricted to late afternoons and nights. Here's a typical 5pm hour.

FINE YOUNG CANNIBALS/She Drives Me Crazy

ROBERT PALMER/Addicted
To Love
BEACH BOYS/Kokomo
ROY ORBISON/You Got It
POLICE/Every Breath You Take
PAULA ABDUL/Straight Up
STEVE WINWOOD/Holding On
WATERFRONT/Cry
DON HENLEY/Boys Of Summer
ROXETTE/The Look
TAYLOR DAYNE/Don't Rush Me
PHIL COLLINS/Sussudio

CHER & CETERA/After All





"Right Next To Me" B97 add



**SELECT RECORDS** 16 W. 22nd ST. • NEW YORK, NY 10010 (212) 691-1200 • FAX (212) 691-3375

KRQ

QV103 add



# **New CHR Reporters**

Here is a listing of the new reporter changes reflected in this issue of R&R based on the winter '89 Arbitron 12+ AQHs. Another review takes place following the spring Arbitron. If you're interested in reporting to the CHR section, send a station composite and several weeks worth of playlists to me along with any other data that will let us know how your station

There are now 251 Reporters. 60% = 150 stations.

New P1 Reporters: 94Q (WQXI-FM)/Atlanta X100 (KXXX)/San Francisco Hot 102 (WLUM)/Milwaukee (P1-A)

New P2 Reporters: WIOQ/Philadelphia WMHE/Toledo

B95 (KBOS)/Fresno



Up in Parallel: Z98 (KMPZ)/Memphis P3 to P2

Z