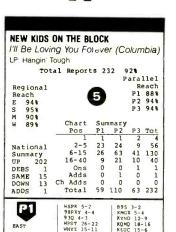

|                     | 1                     |
|                         |                     | 1                     |
|                         |                     |                       |
|                         |                     |                       |
|                         |                     | I                     |
|                         |                     |                       |
|                         |                     |                       |
|                         | 1                   |                       |
|                         |                     |                       |
|                         |                     |                       |
|                         |                     |                       |

N



| EAST        | WEST 26-22 | KQMQ 18-16  |
|-------------|------------|-------------|
| DAIDI       | WNYZ 15-11 | KEUC 15-6   |
| B104 13-9   | WRCK 5-3   | KYRK 9-8    |
| WXKS 7-4    | WKRZ 16-8  | FM104 10-5  |
| WZOU 6-3    | 0106 10-8  | KCAQ 1-5    |
| WKSE 25-16  | WYCR 12-8  | KKFR 9-7    |
|             |            | KOY-FM 4-3  |
| WBL! 16-12  | SOUTH      | KWNZ 22-18  |
| PWR95 14-10 |            | KDON 9-20   |
| Z100 12-9   | WBBQ 9-6   | KZZU a      |
| WEGX 6-5    | B93 27-22  |             |
| B94 5-3     | K98 12-9   | KRQ 16-14   |
| PRO-FM 8-5  | WFMF 11-8  | P3          |
| 0107 11-9   |            | LINE 3      |
| WAVA 15-12  | K106 9-7   |             |
|             | KZZB 11-7  |             |
| SOUTH       | 195 12-11  | EAST        |
| 000111      | KXX106 5