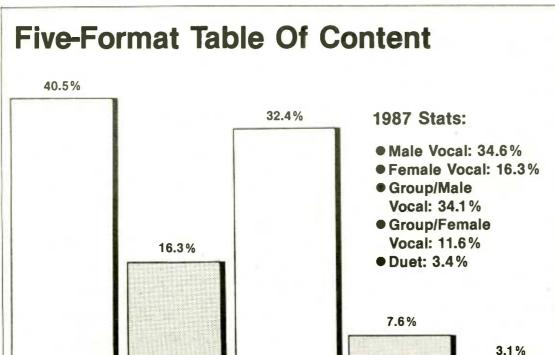

#### **BIRCH DEMOGRAPHIC RATINGS**

Now that the Top 50 Birch and Arbitron 12+ ratings for winter '89 have been published, we keep the ratings data coming with our Birch demographic rankings, listing not only the ranks for each major market but the actual ratings for the top ten stations in 18-34, 18-49, and 25-54 demos.

Page 37