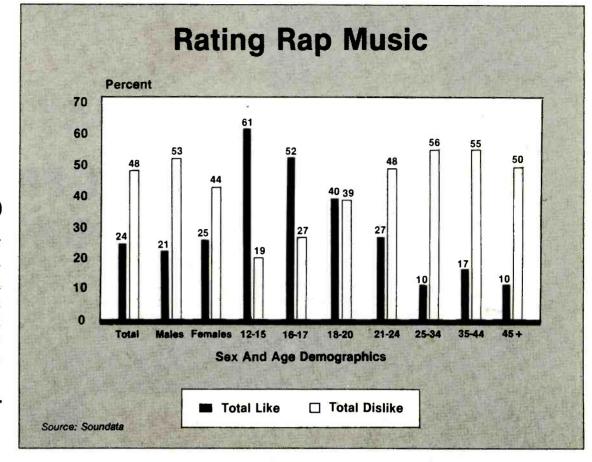

#### WHO LIKES - AND DISLIKES -**RAP & METAL?**

Rap and heavy metal polarize the heated opinions of music consumers. Mike Shalett pinpoints the age groups that support these rebellious forms - and the folks who can't stand them.

Page 40