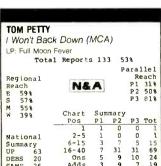

|



P

| Reach      | LAC                 |       |      | P2            | 50%  |
|------------|---------------------|-------|------|---------------|------|
| E 598      |                     |       |      |               |      |
| S 57%      |                     |       |      | P 3           | 81%  |
| M 55%      |                     |       |      |               |      |
| W 393      | Chart               | Sum   | mary |               |      |
| 376        | Pos                 | P1    | P2   | P3            | Tot  |
|            | 1                   | 1     | 0    | 0             | 1    |
| Mational   | 2-5                 | 1     | 0    | 0             | 1    |
| National   | 6-15                | 3     | 7    | 5             | 15   |
| Summary    |                     | 7     |