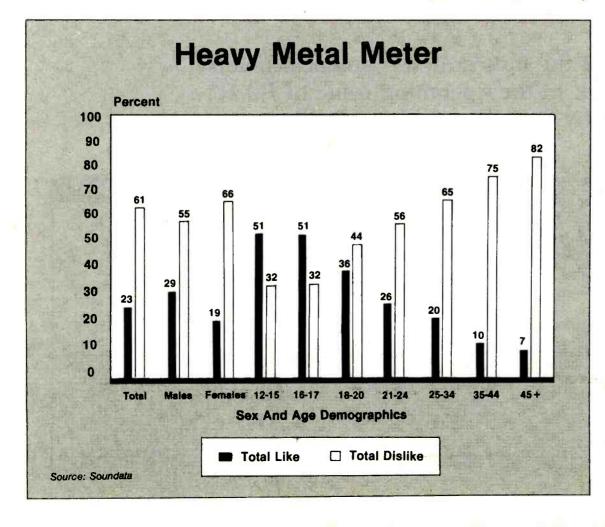

#### WHO LIKES - AND DISLIKES -**RAP & METAL?**

Rap and heavy metal polarize the heated opinions of music consumers. Mike Shalett pinpoints the age groups that support these rebellious forms - and the folks who can't stand them.

Page 40