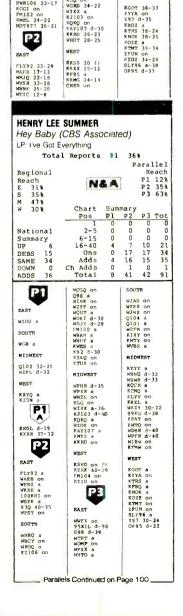

# Keffco Wins KVRE Calls Dispute **But Cardinal Throws KRVE**

Keffco, Inc. has won a preliminary injunction against Cardinal Communications to enjoin Cardinal from using the calls KVRE, which Keffco formerly used in the same market. Both companies operate AOR properties in Santa Rosa, CA, and Cardinal sought to institute the KVRE calls on its KPLS (AM) there.

In granting the injunction, Superior Court Judge Lloyd Von der Mahden ruled Cardinal's use of the KVRE calls would cause public and marketplace confusion and irreparable harm to Keffco.

The judge noted that while Keffco changed its Santa Rosa FM calls from KVRE to KXFX on August 26 of last year, there was not sufficient evidence to show abandonment of the use of the KVRE mark. He further ruled that FCC procedures regarding call letters do not preempt state jurisdiction on trademark and unfair competition matters.

According to Keffco President Jim Kefford, "We make our money from advertising. The ratings are crucial to national and regional advertising decisions. Any loss of advertising as a result of ratings confusion would be detrimental to our business. To avoid confusion, the ratings services customarily list our business as KXFX/KVRE for up to 12 months.'

'A Desperate Act'

Confusion continued after the ruling, as Cardinal began using the calls KRVE. Keffco attorney Gary Schwartz told R&R, "They're still answering the phone 'KVRE,' and using KRVE and KVRE calls on the air. Basically, they're in contempt of the judge's order and we have to take them to court again. They're playing games and insulting the legal system, and it will come back to haunt them. It's a desperate act by a dying radio station. The change to KRVE is meant to continue to infringe on the KVRE goodwill; it's not a substantial change in call letters.'

Several of the Cardinal staffers, including PD Bill Bowker, are former KVRE employees who left to launch a similar format for Cardinal after Keffco took control of KVRE July 1 last year.

Bowker told R&R, "When the FCC granted us the KVRE call letters, we went on the air February 8 using them. As a result of the recent court decision, we have changed our calls to KRVE. We can go back to court in September to plead the case again and we're considering that option. The local reaction seems to favor us because we're the little guy trying to keep our unique format together; (KXFX is) a consulted operation."