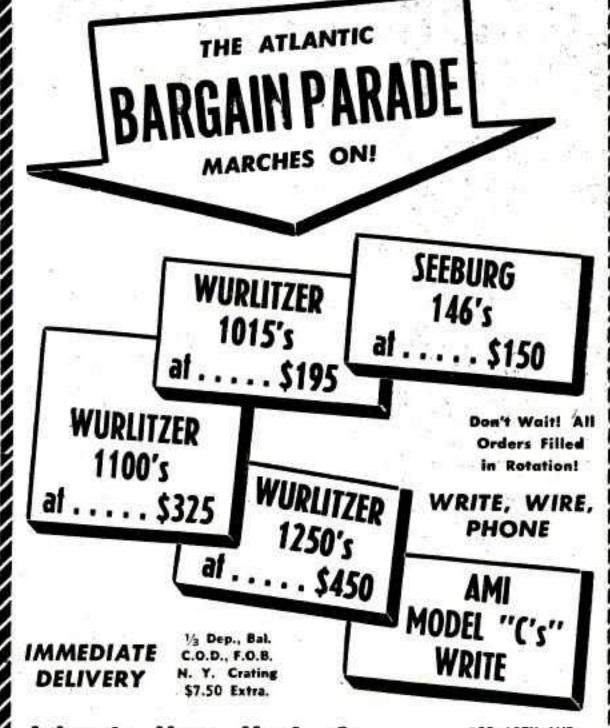

in such a manner as to be truly representative. A budget and detailed plans to contact associations across the country have been prepared for DSA.

### Step Up Movie Machine Output

NEW YORK, June 16 .- Production rate of Peep Show, Capitol Projector's recently-introduced upright, has caught up with that of the firm's standard console, Midget Movies, according to Ralph Hotkins, president. He reported a heavy demand for the larger unit among arcades.

The firm also has produced several girlie shorts in color which are now being shown thru the Peep Show. Use of color, it was said, enables the viewing price to be upped to a dime.

Capitol, now located at 814 10th Avenue, is looking for larger quarters to house expanding production facilities, Hotkins stated. He said no serious supply prob-



Atlantic New York Corp.

583 10TH AVE. NEW YORK 18, N. Y.

EVANS'

#### PROFIT STIMULATING COUNTER GAMES



NOT COIN OPERATED!

TAX FREE! NO LICENSE REQUIRED!

Good for Clubs, Fraternal Organizations. Cigar Counters or wherever people congregate! Write for descriptive literature.

1556 W. CARROLL AVE. CHICAGO 7. ILLINOIS

SEE EVANS' CONSTELLATION AD ON PAGE 74

Every Piece Guaranteed FIVE BALLS—\$29.50 EACH

WISCONSIN — MELODY — TRINIDAD

— MONTERREY — LADY ROBINHOOD — NO REASONABLE OFFER WILL BE HUMPTY DUMPTY — TRIPLE ACTION —TROPICANA — STORMY.

NEW TURF KINGS — USED TURF KINGS

FIVE BALLS—\$39.50 EACH
SERENADE — SCREW BALL — VIRGINIA — CARNIVAL — SUMMERTIME —
BOWLETTE — SHOW BOAT — PINCH

WILLIAMS STAR SERIES ......\$89.50 WILLIAMS ALL STARS ROCK-OLA SHUFFLE LANE ......

C. C. BOWLING