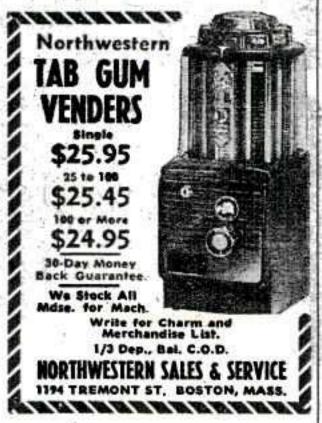

RING GARDEN ST. PHILA 23, PA 10mbard 3-2676



MONEY MAKER, Vends stick gum, package gum, tab gum, mints, per-fume, combs, matches and many other items similar size. Typical Advance sturdy con-struction with famous Advance coin detector and window to show products. 28" high, 334" wide and 21/4" to 4" deep. Sheet metal finished in orange enamel. Available with 1¢ or 5¢, or 10¢ mechanism.

ORDER TODAY!

VENDING MACHINES 1647 Bedford Ave., Brooklyn 25, N. Y.

#### WE HAVE THEM! "SILVER-KINGS"

KING OF VENDORS ONLY 2 MOVING PARTS



for REAL PROFITS c Changeover parts vallable for

all ic Models

todels, low as \$10.00 in Quantities.

Nut and Ball Gum, Candy Charms, Vendors, 16-56 U.S. and Foreign Coins, "Hot Nut" Vendors. At all the best

SILVER KING CORP. 622 Diversey Parkway Chicago, Ill.





**GIVE TO DAMON RUNYON** CANCER FUND

### Immediate Delivery! Set Region 12 VERSE TEMPERS NEW Northwestern Meet Program VENDER TAMPER

PORTLAND, Ore., June 16 .-Program plans this week were virtually complete for the National Autoratic Merchandising Association's Region XII meeting at the Multnomah Hotel here Saturday

Arrangements for the meeting, first for the region to be held in Portland, are under Dewey Estey. of D. A. Estey & Company of Portland, regional chairman and a national director. Region comprises Washington, Oregon, Idaho and

Aside from vending men, the convention is expected to attract representatives of candy and tobacco companies. A guest will be Laurie Cavanaugh, of Chicago, director of NAMA membership re-

Estey said a convention highlight would be explanation of t