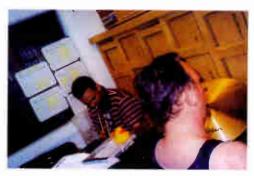

GOOD BAND, POOR PHOTOGRAPHER: What? You mean you don't recognize the back of that man's head? That shiny melon belongs to none other than Richard Harrison, drummer of the avant-electro English duo Spaceheads. The group is pictured here performing live on WTUL in New Orleans. Andy Diagram is pictured blowin' his horn in the background.