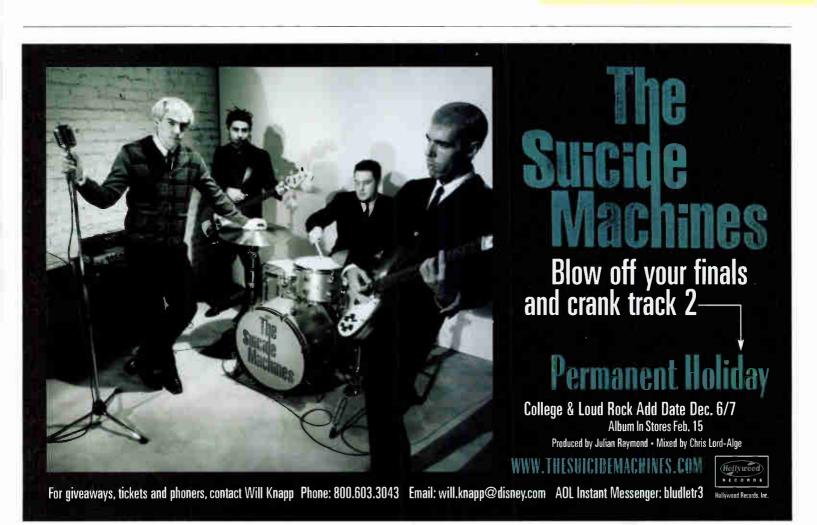

#### SUICIDE MACHINES Suicide Machines (Hollywood)

To get by in a town like Detroit, you've got to be both tough and smart. Suicide Machines, the third album from the Motor City's promising new stars, suggests that the band knows how to handle themselves in a fight and sweet talk their way out of one as well. In songs such as "I Hate Everything," the Machines sound like tight-fisted punks spitting angry chords and flipping the bird with their rapped or shouted lyrics. In other cases, as on the two-minute anthem "Permanent Holiday," their sunny, punkpop bounce could incite any number of SoCal towns to hand over the keys to the city. Don't like either of those styles? No problem. The Suicide Machines serve up a host of potent punk/pop/ska/rock combos. Even when a string section turns up on "The Fade Away," it's used to bolster the mid-tempo rocker, not to make the Suicide Machines sound sensitive. Punkpop zealots may find moments like the punk/orchestral cover of "I Never Promised You A Rose Garden" offensive, but those looking for a rock band with more than one muscle to flex will enjoy being strapped into the Suicide Machines. - Steve Ciabattoni

For Fans Of: Green Day, Buck-O-Nine, Bad Religion, Shades Apart Recommended Tracks: "Permanent Holiday," "The Fade Away," "Too Many Words," "Extraordinary" "All Out" Contact: Will Knapp Phone: 800.603.3043 Email: will.knapp@disney.com Fax: 818.841.5140 Release Date: February 15 Add Date: December 13 Marketing Data: Currently on tour with Suicidal Tendencies.