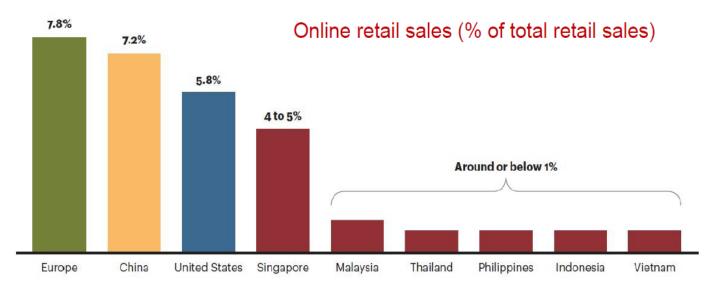

#### E-COMMERCE IN ASEAN

Industry in its infancy

Sources: Frost & Sullivan, A.T. Kearney analysis

 ASEAN e-commerce market is expected to grow at least twice as fast as markets in other regions.