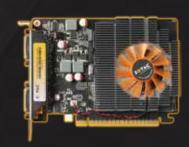

## GEFORCE GT 630

**GRAPHICS CARD** 

**CARTE GRAPHIQUE** 

**GRAFIKKARTE** 

**TARJETA GRAFICA** 

Get a taste of Microsoft DirectX 11 and hardware tessellation technologies with the class-leading ZOTAC GeForce GT 630 graphics card. The ZOTAC GeForce GT 630 delivers an outstanding visual computing experience with perfect high-definition video playback capabilities.

#### **CONNECTORS**

- Dual DVI (Up to 2560x1600)
- mini-HDMI 1.4a (w/audio (8-channel)
- VGA (with included adapter)
- Dual simultaneous display capable
- HDCP compliant