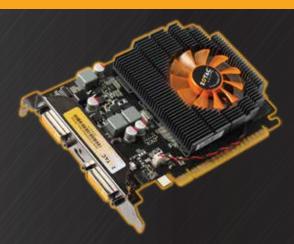

## GEFORCE GT 630

**GRAPHICS CARD** 

**CARTE GRAPHIQUE** 

**GRAFIKKARTE** 

**TARJETA GRAFICA** 

Get a taste of Microsoft DirectX 11 and hardware tessellation technologies with the class-leading ZOTAC GeForce GT 630 graphics card. The ZOTAC GeForce GT 630 delivers an outstanding visual computing experience with perfect high-definition video playback capabilities.

#### **CONNECTORS**

- Dual DVI (Up to 2560x1600)
- mini-HDMI 1.4a (w/audio (8-channel)
- VGA (with included adapter)
- Dual simultaneous display capable
- HDCP compliant