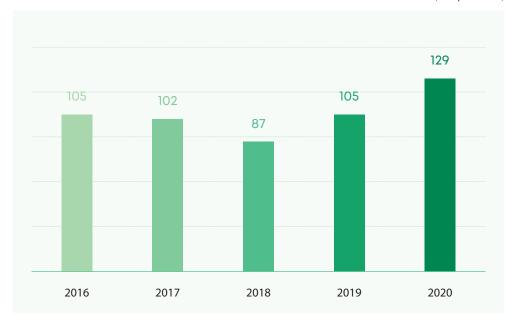

## Annual number of aortic surgery

Index definition Annual number of aortic surgery

**Description** The number of aortic surgery performed in a year.

(Unit: procedures)

Calculation Numerator

tor Number of aortic surgery registered in the Cardiothoracic Surgery registry for the year