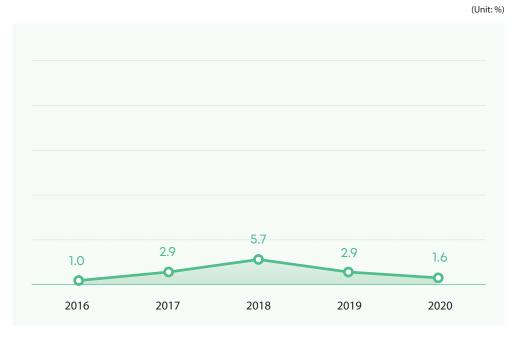

## Operative mortality rate (within 30 days) of aortic surgery

| Index definition | Mortality rate of patients within 30 days after aortic surgery                      |
|------------------|-------------------------------------------------------------------------------------|
| Description      | The total mortality rate of patients within 30 days after aortic surgery in a year. |

 Calculation
 Numerator
 Mortality of patients within 30 days from the procedure

 Denominator
 Number of aortic surgery registered in the Cardiothoracic Surgery registry

 Exclusion
 Number of aortic surgery not included in the Cardiothoracic Surgery registry for the year