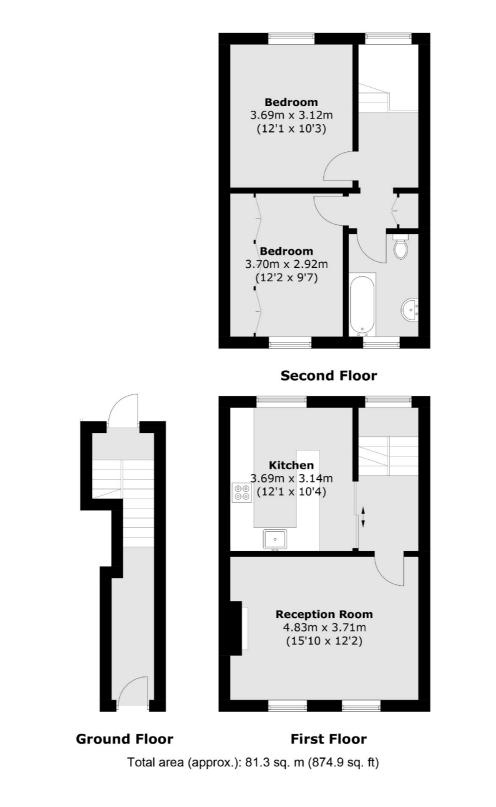

## Mildmay Grove North, N1 £850,000

A well presented two bedroom flat split across the top two floors of a Victorian conversion on Mildmay Grove North. This home benefits from a private entrance, a separate kitchen and living room and direct access to an undemised terrace.

### Features

Two Bedrooms Top Floors Private Entrance Separate Kitchen Period Features