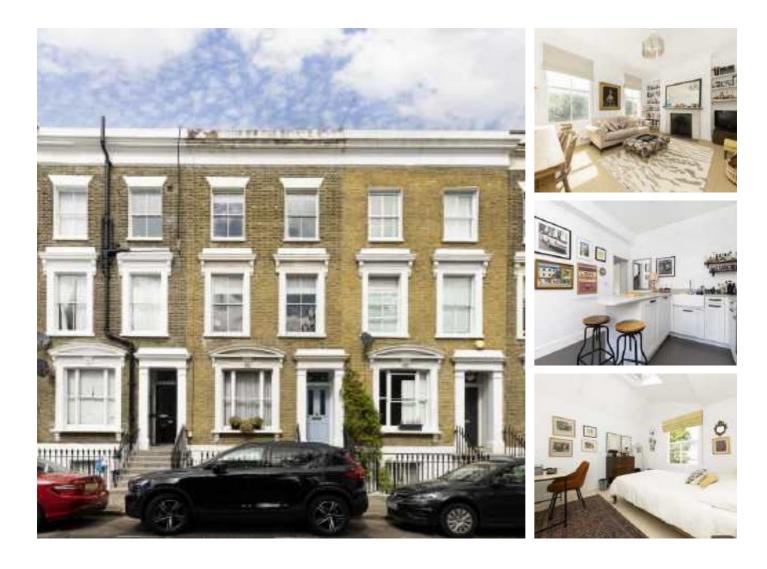

## Mildmay Grove North, N1 £850,000

A well presented two bedroom flat split across the top two floors of a Victorian conversion on Mildmay Grove North. This home benefits from a private entrance, a separate kitchen and living room and direct access to an undemised terrace.

The property is located only a short walk to local amenities and local transport links from Newington Green. Canonbury Overground and Dalston Kingsland/ Junction are also within half a mile walk.

### Features

Two Bedrooms Top Floors Private Entrance Separate Kitchen Period Features