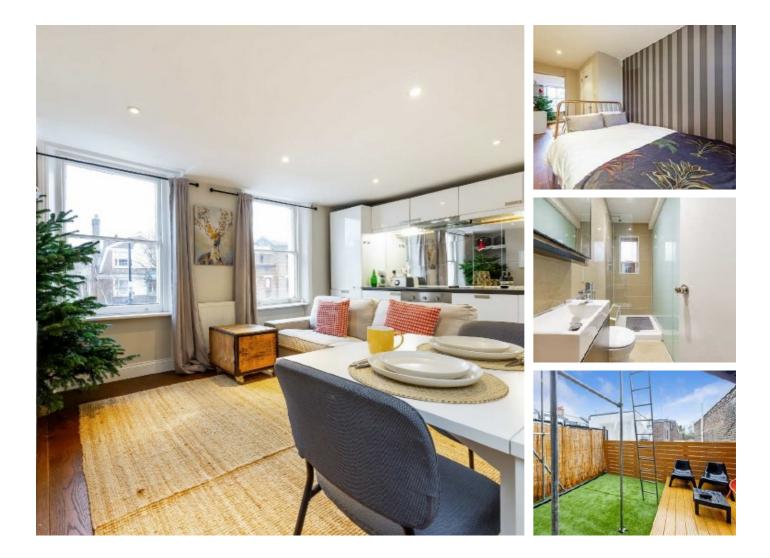

## Upper Street, N1 £365,000

A one bedroom apartment on Islingtons vibrant Upper Street. This property is on the second floor of a period conversion with a bright open plan kitchen living room, modern fittings throughout and sole access to a generous roof terrace.

### Features

One Bedroom Central Location Open Plan Living Undemised Terrace Modern Fixtures Wood Flooring