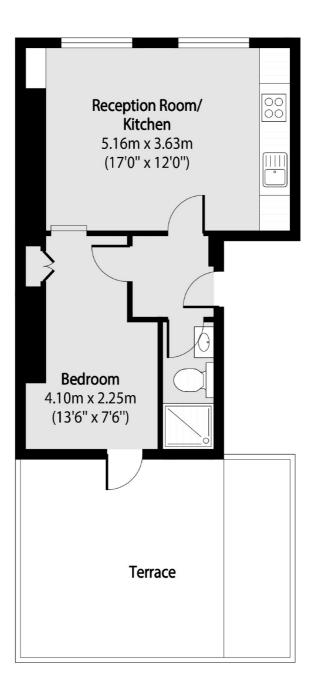

### Upper Street, London, N1

Total area (approx): 34.56 sq m (372 sq. ft) Terrace total area (approx): 20.67 sq m (222 sq. ft)

Islington 76 Upper Street London N1 ONU Sales 020 7483 6373 Energy Rating: D. We aim to make our particulars both accurate and reliable. However they are not guaranteed, nor do they form part of an offer or contract. If you require clarification on any points then please contact us, especially if you're traveling some distance to view. Please note that appliances and heating systems have not been tested and therefore no warranties can be given as to their good working order.