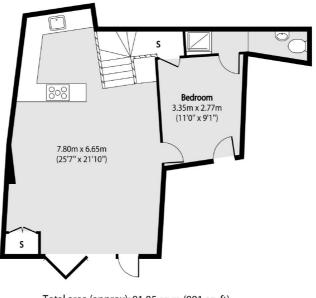

### Dalston Lane, London, E8

First Floor

**Ground Floor** 

Total area (approx): 81.85 sq m (881 sq. ft) Balcony total area (approx): 10.59 sq m (114 sq. ft)