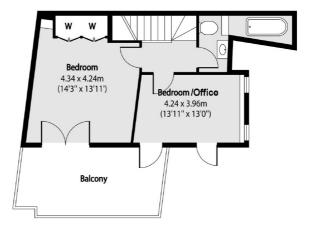

### Dalston Lane, London, E8

First Floor

**Ground Floor** 

Total area (approx): 81.85 sq m (881 sq. ft) Balcony total area (approx): 10.59 sq m (114 sq. ft)