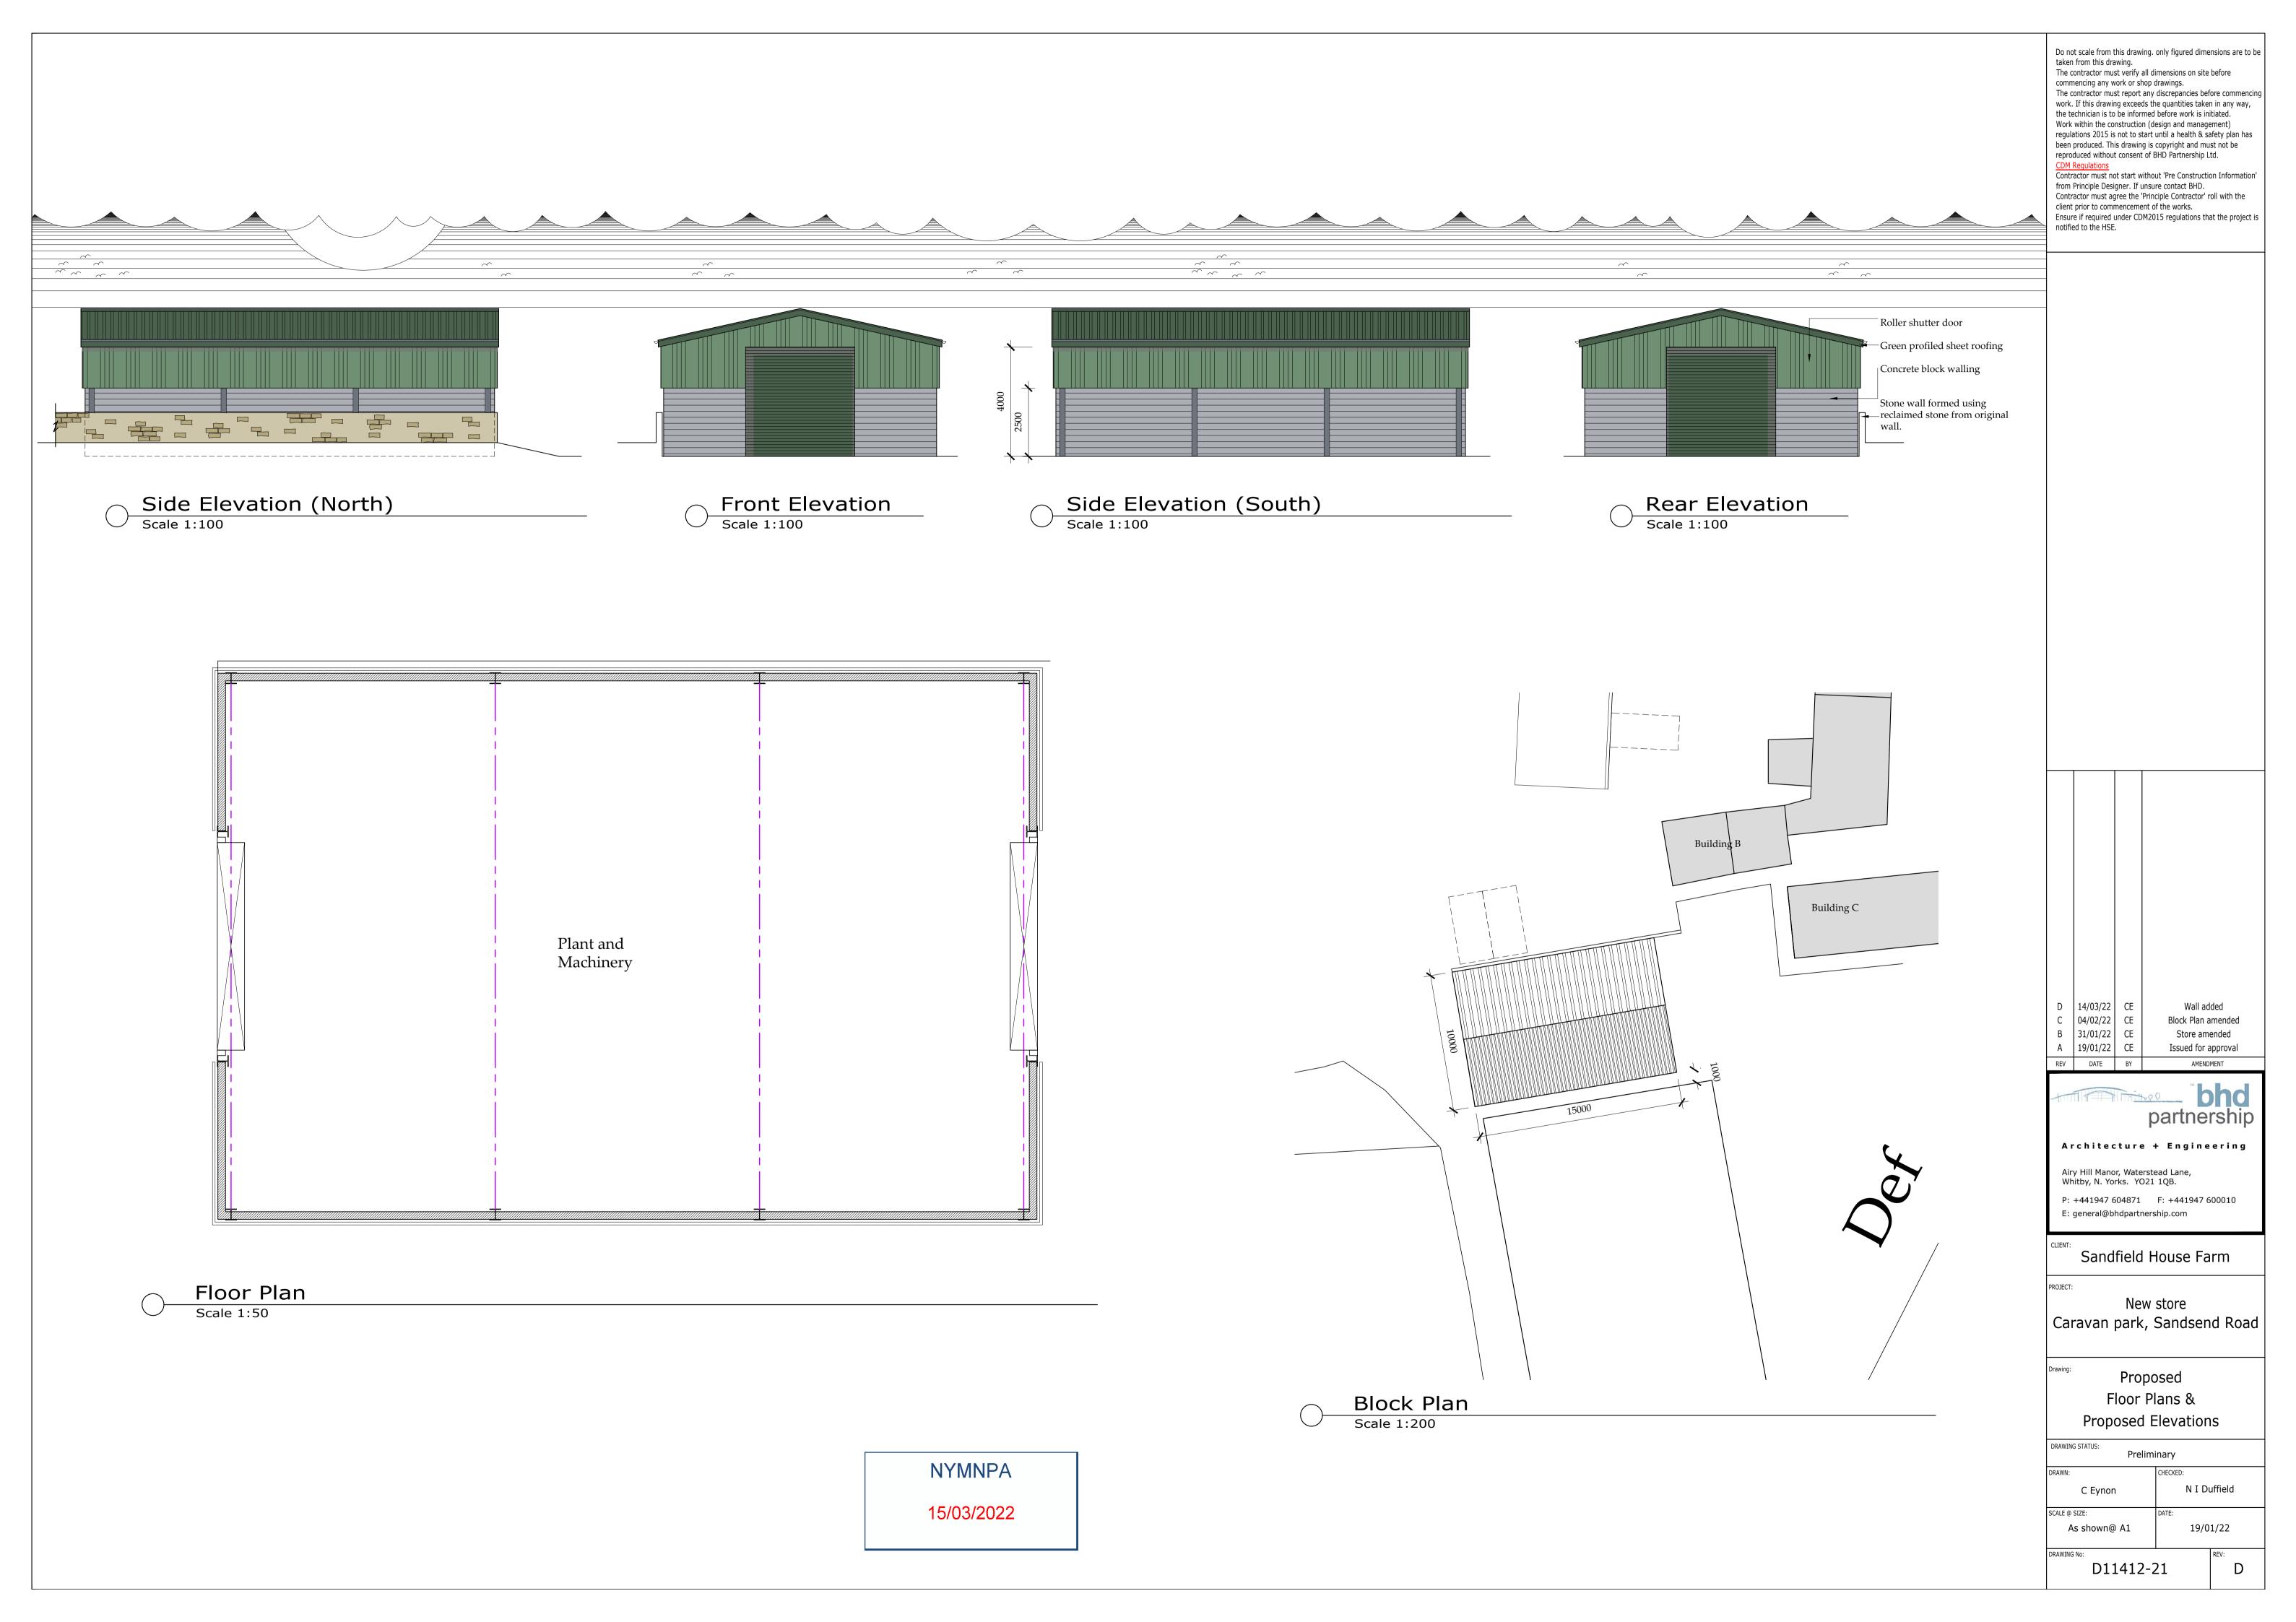

| ·  - | СВ  | 04/02/22 | CE CE                       | Red and blue lines added  Store amended |      |      | Sar<br>Car<br>PROJE | CLIENT: Sandfield House Farm Caravan Park  PROJECT: New store |       |       |           |    |
|------|-----|----------|-----------------------------|-----------------------------------------|------|------|---------------------|---------------------------------------------------------------|-------|-------|-----------|----|
| F    | Ь   | 31/01/22 | CE                          | Tancad for annual                       |      |      | -                   | DRA                                                           |       |       |           |    |
|      | Α   | 19/01/22 | /22 nid Issued for approval | Issued for approval                     |      |      | A3                  | DRN: NID                                                      | )     | DATE: | 19/01/22  |    |
| R    | REV | DATE     | BY                          | AMENDMENT                               | CHKD | APVD | SCALE:              | As shown                                                      | ISSUE | : Pr  | eliminary | D. |