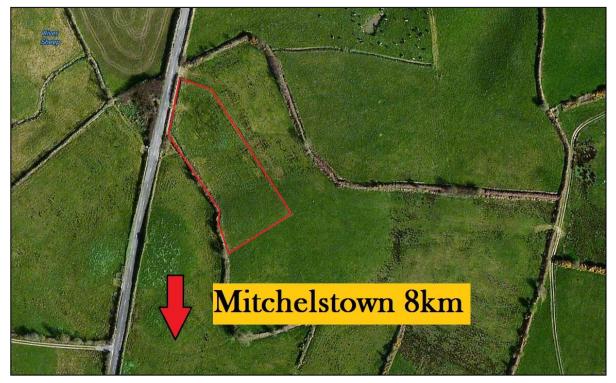

#### **Features:**

- Scenic Location
- Large site c.1.25 acres
- Short distance from the M8 motorway
- Scenic Location
- Site proposals for waste water completed

### Location:

The site is located outside Mitchelstown, just off the Kilfinane road.