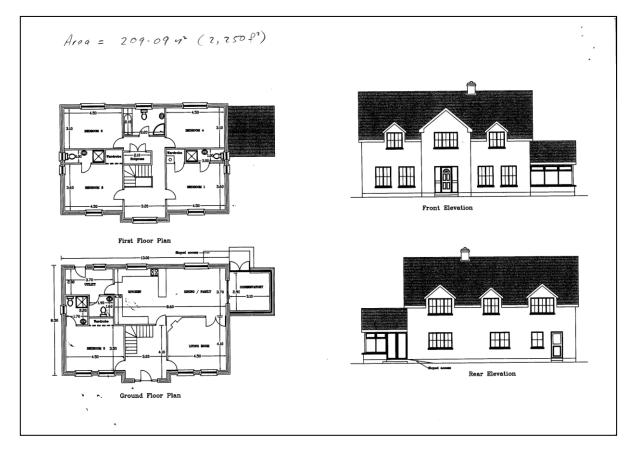

**Michael Dorgan** 

**AUCTIONEERS & VALUERS** 

For Sale By Private Treaty Labbamologga Mitchelstown Co.Cork <u>Guide €64,950</u>

Michael Dorgan Auctioneers and Valuers are delighted to be able to offer this large C.1.25 acre elevated plot with mountain views to the market. Located in a most scenic area within short commute of Mitchelstown. The site has the benefit of a full grant of planning permission for a 2 storey dwelling & garage. Ref No. 09/5038 (Recent extension of term).

## **Planning:**

The site benefits from a grant of full planning permission. With recent extension of duration.