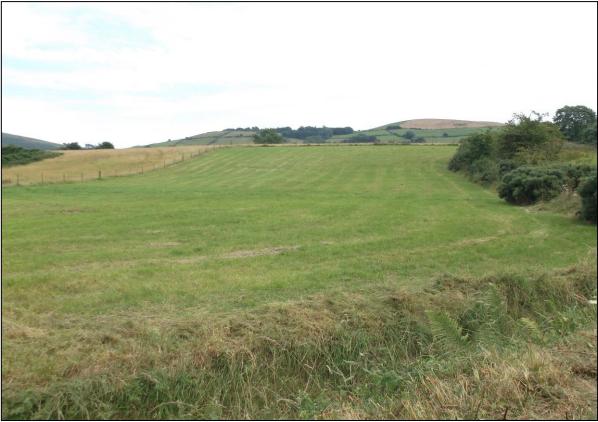

**Michael Dorgan** 

**AUCTIONEERS & VALUERS** 

For Sale By Private Treaty Labbamologga Mitchelstown Co.Cork <u>Guide €64,950</u>

Michael Dorgan Auctioneers and Valuers are delighted to be able to offer this large C.1.25 acre elevated plot with mountain views to the market. Located in a most scenic area within short commute of Mitchelstown. The site has the benefit of a full grant of planning permission for a 2 storey dwelling & garage. Ref No. 09/5038 (Recent extension of term).

#### **Features:**

- Scenic Location
- Large site c.1.25 acres
- Short distance from the M8 motorway
- Scenic Location
- Site proposals for waste water completed