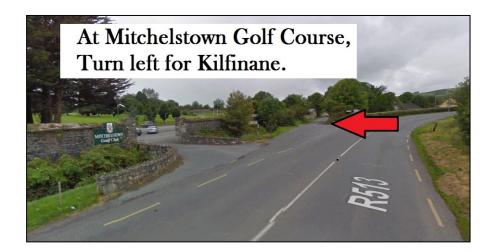

# **Directions:**

### Location:

The site is located outside Mitchelstown, just off the Kilfinane road.