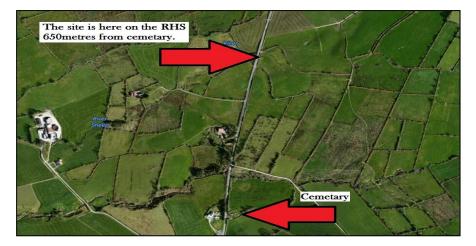

ulars but the company do not hold themselves responsible for any inaccuracies. All reasonable offers will be submitted to vendors. These particulars do not form any contract for sale subsequently entered into.

Michael Dorgan, Auctioneers & Valuers, Mitchelstown, Co. Cork www.michaeldorgan.ie T: 025 85700 F: 025 85708

www.daft.ie www.myhome.ie



#### **Features:**

- Scenic Location
- Large site c.1.25 acres
- Short distance from the M8 motorway
- Scenic Location
- Site proposals for waste water completed





## **Planning:**

The site benefits from a grant of full planning permission. With recent extension of duration.





### Location:

The site is located outside Mitchelstown, just off the Kilfinane road.



#### **Services:**

Electricity and Telephone.

# **Directions:**











### Viewing:

Strictly by appointment with Sole Agents: Michael Dorgan Auctioneers & Valuers Baldwin Street Mitchelstown Co.Cork 025)85700