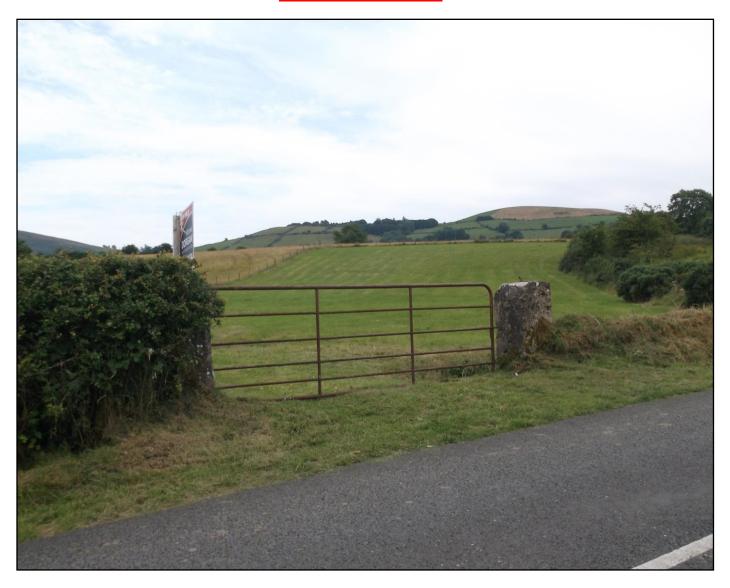

**Michael Dorgan** 

**AUCTIONEERS & VALUERS** 

For Sale By Private Treaty Labbamologga Mitchelstown Co.Cork <u>Guide €64,950</u>

Michael Dorgan Auctioneers and Valuers are delighted to be able to offer this large C.1.25 acre elevated plot with mountain views to the market. Located in a most scenic area within short commute of Mitchelstown. The site has the benefit of a full grant of planning permission for a 2 storey dwelling & garage. Ref No. 09/5038 (Recent extension of term).

#### **Features:**

- Scenic Location
- Large site c.1.25 acres
- Short distance from the M8 motorway
- Scenic Location
- Site proposals for waste water completed

### Location:

The site is located outside Mitchelstown, just off the Kilfinane road.