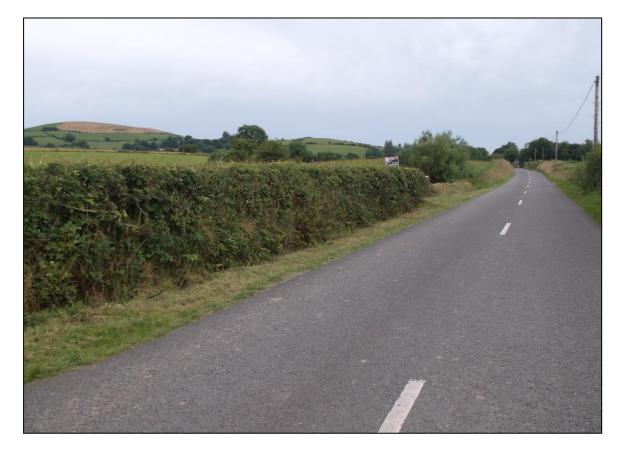

### Location:

The site is located outside Mitchelstown, just off the Kilfinane road.