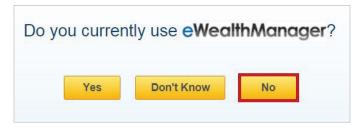

### Step 1: Click the link in your activation email

Lost your invite? Contact your financial advisor to send you a new one

Step 2: Select NO, when asked if you currently use eWealthManager