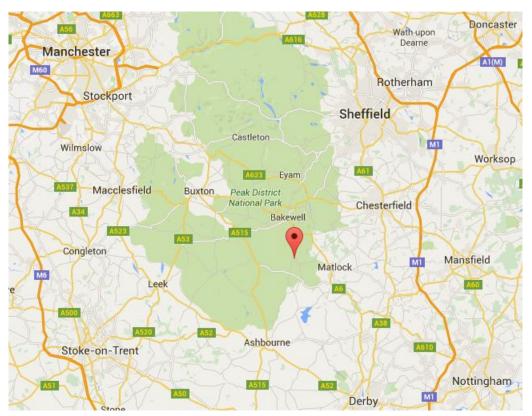

**Venue:** Dudwood Farm, Bakewell, Derbyshire. Note: the venue is a working farm with livestock and horses. Dogs must be kept on leads at all times. Keep all gates closed. Don't leave litter. Children to be supervised and not to be allowed to enter farm buildings and fields that are not part of the course.

GPS co-ordinates 53.152484, -1.664631

| East Midlands | 56 mins        | Manchester     | 1 hour 12 mins |
|---------------|----------------|----------------|----------------|
| Doncaster     | 1 hour 14 mins | Birmingham     | 1 hour 20 mins |
| Liverpool     | 1 hour 49 mins | Leeds Bradford | 1 hour 54 mins |