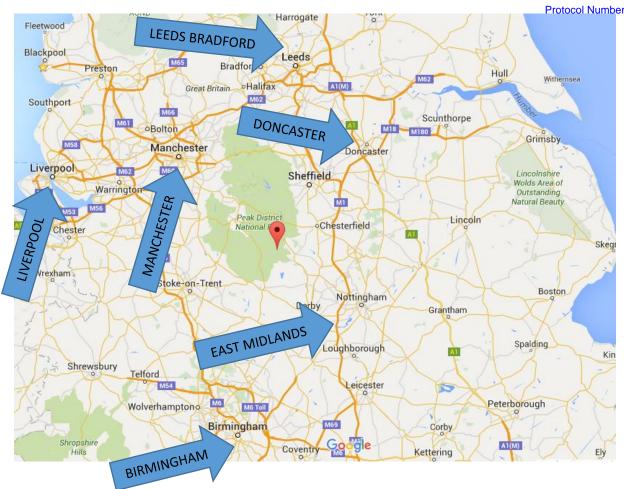

GPS co-ordinates 53.152484, -1.664631

| East Midlands | 56 mins        | Manchester     | 1 hour 12 mins |
|---------------|----------------|----------------|----------------|
| Doncaster     | 1 hour 14 mins | Birmingham     | 1 hour 20 mins |
| Liverpool     | 1 hour 49 mins | Leeds Bradford | 1 hour 54 mins |