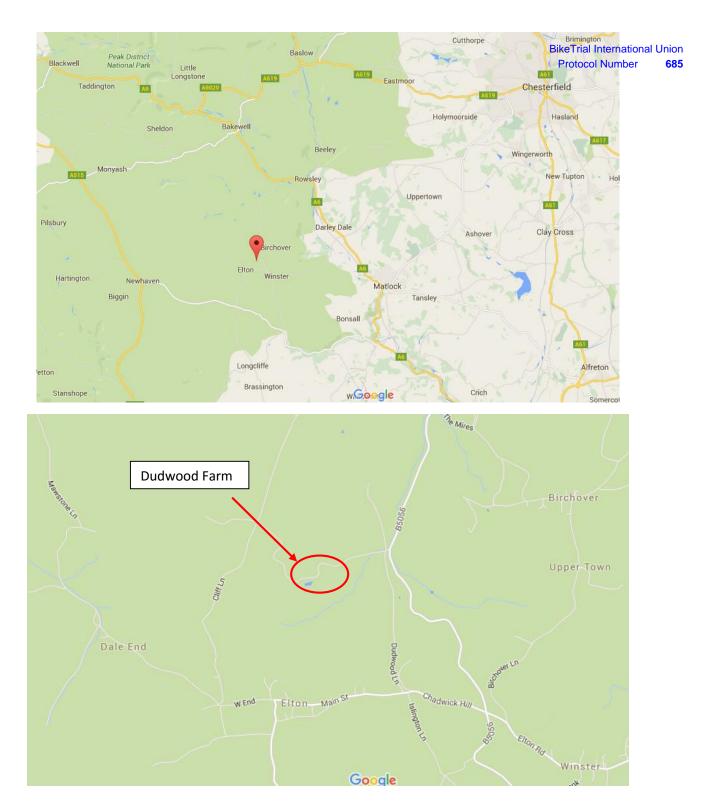

**Venue:** Dudwood Farm, Bakewell, Derbyshire. Note: the venue is a working farm with livestock and horses. Dogs must be kept on leads at all times. Keep all gates closed. Don't leave litter. Children to be supervised and not to be allowed to enter farm buildings and fields that are not part of the course.

GPS co-ordinates 53.152484, -1.664631

| East Midlands | 56 mins        | Manchester     | 1 hour 12 mins |
|---------------|----------------|----------------|----------------|
| Doncaster     | 1 hour 14 mins | Birmingham     | 1 hour 20 mins |
| Liverpool     | 1 hour 49 mins | Leeds Bradford | 1 hour 54 mins |

Venue: Dudwood Farm, Derbyshire

This event is held under the National Sporting Code of the Auto-Cycle Union, the Standing Regulations, Supple Regulations and any Final Instructions issued. The ACU National Sporting Code and Standing Regulation published annually in the ACU Handbook