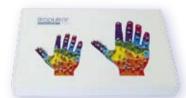

**BIOFEEDBACK OF 42 ORGANS** 

| Mr.H.K.<br>migraine leftside<br>left hand measuring<br>08.04.2007 / 12:34:00<br>30 sec. | Mr. H.K.<br>migraine leftside<br>right hand measuring<br>08.04.2007 / 12:34:42<br>35 sec. |
|-----------------------------------------------------------------------------------------|-------------------------------------------------------------------------------------------|
| Cerebellum                                                                              |                                                                                           |
|                                                                                         |                                                                                           |
| Cerebellum, Mesencephaton                                                               |                                                                                           |
|                                                                                         |                                                                                           |
| Forehead Brain                                                                          |                                                                                           |
|                                                                                         |                                                                                           |
| Temporal Brain                                                                          | ~                                                                                         |
| <i>J</i>                                                                                |                                                                                           |

BIOFEEDBACK (COMPARATIVE MEASUREMENT)