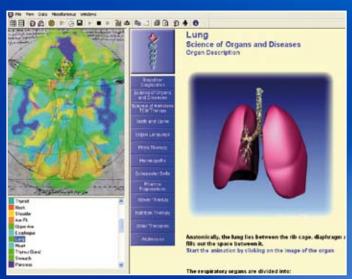

# Biopulsar-Reflexograph® Hardware - Options and Upgrades

**SPA & BEAUTY STUDIO** 

Heart Organ Description