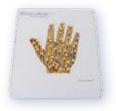

The Biopulsar-Reflexograph® is based on the latest computer technology combined with the scientific basis of the reflex zone and meridian teachings. The hand sensor is a refined receiver for biomedical signals, which are taken from the reflex zones of the hand's palm. The absorption of the signals is done by putting the hand on a set of sensor pegs of high conductibility furnished on an electronic circuit board.

#### of Hardware and Software

The modular Biopulsar® System offers an individual composition of hardware and software. Available are sensors for 1, 2 or 3 hands for the left and/or right palm and different software modules.