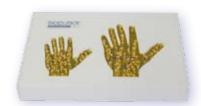

#### of Hardware and Software

The modular Biopulsar® System offers an individual composition of hardware and software. Available are sensors for 1, 2 or 3 hands for the left and/or right palm and different software modules.

#### **SPA WELLNESS PACKAGE INCLUDES:**

- One single hand biofeedback sensor (2 sizes available),
- Aura and Chromalive® software,
- Chromalive® Elite Silver Penlight Set
- Attractive Auramed carrying case.