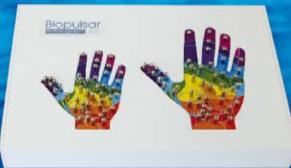

## Biopulsar Reflexograph® Biodynamical Electro-Chirogramme

It is known from reflexology that certain parts of the hand have an energetic link to the organs of the body. According to ancient Eastern healing science, the individual zones on the hand are connected not only with the body organs and the consciousness, but also with colour and the subtle energy centres. The art of hand diagnosis plays an important medical, spiritual and prognostic role in the Asian culture. In ancient Chinese and Indian medical systems, diagnosis and therapeutic recommendations are made based on information gained through certain areas of the face, ear, foot and hand – the so-called reflex zones. The consistency, colour, wrinkles and form of the skin reveal on the energy level of the body organs and the psyche. Neural therapy also works through the reflex zones of the skin.

The Biopulsar-Reflexograph® is based on the latest computer technology combined with the scientific basis of the reflex zone and meridian teachings. The hand sensor is a refined receiver for biomedical signals, which are taken from the reflex zones of the hand's palm. The absorption of the signals is done by putting the hand on a set of sensor pegs of high conductibility furnished on an electronic circuit board.

Opposite to the Kirlian photography method that works with high frequencies, only low frequency currents are used on the Biopulsar® for the measurements of the skin resistance. Through this method it is guaranteed that during the measuring, the body cannot be inflicted with any harmful or disturbing impulses or manipulated by single probe point measuring systems.

# The Biopulsar - Reflexograph® offers

- Dynamical biofeedback diagnosis of 42 organ zones of the palm simultaneously offering a detailed syndrom diagnosis of the organ network.
- Vitality graph giving precise indication of stress potential, acute or chronical processes.
- The green harmony line showing the energetical deviations from the healthy state.
- Longtime measurings for comparison before and after the therapy, suitable for therapy control, product and remedy testing.
- Dynamical biofield (aura) measurings of the whole body and each individual organ. The aura colours do not only indicate precisely the physical state of an organ, but also give much information on the psychological constitution.
- Dynamical presentation of the chakras with mathematical evaluation and text analysis as per ayurveda
- Recording and replay functions for therapeutical sessions.
- Database for establishing an individual repertory
- Connection for a digital camera.
- Assistant Software like the Great Holistic Therapy Assistant and Chromalive® Colour Regulation Therapy
- and much more ...