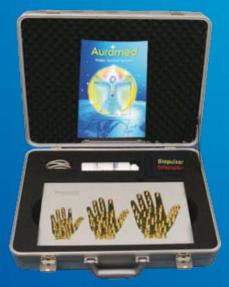

### **Modular System Variations**

#### of Hardware and Software

The modular Biopulsar® System offers an individual composition of hardware and software. Available are sensors for 1, 2 or 3 hands for the left and/or right palm and different software modules.

All modular system components are being delivered in a high quality suitcase.

Auramed offers different product packages for therapy, wellness and beauty treatment. All Biopulsar-Reflexograph® product packages can be upgraded in hardware and software as per your personal requirement. They are fitted in attractive high-quality carrying cases and have instruction booklets included.