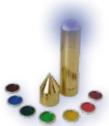

## **Chromalive® Penlight Set Elite**

#### THE PACKAGE INCLUDES:

- Penlight (gold plated or silver-chromed)
- 2 interchangeable quartz crystal heads,
- 7 colour filters, ultra-light special LED
- Instruction booklet,
- A high quality carrying case

This penlight is an ideal therapy and beauty tool for dissolving tensions, harmonizing scars, colour massaging larger skin areas in the face, hands, feet and meridians.