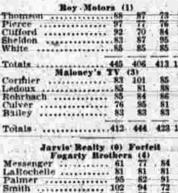

Catgut usually is prepared from and Don the intestines of sheep.

Campbell

29 BISSELL ST.

ow we stand when spring prac- BA's .

tice begins." Sophs The 30-year-old Thomson, re- Bohns bortedly sought by the Braves Frosh .... ince last September, in the last Pikers ..... hree years has been most con- Downbeats