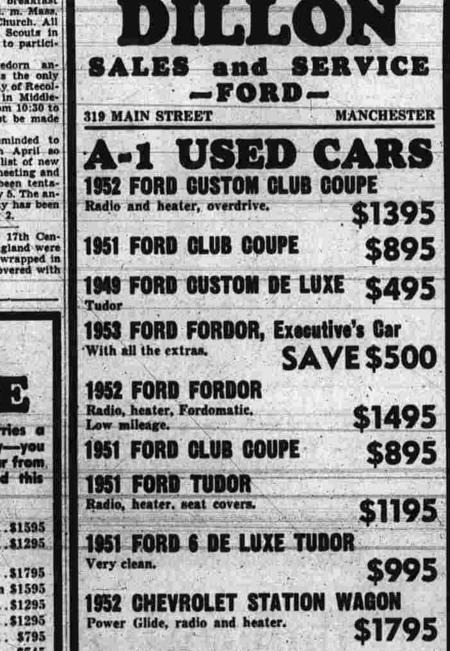

ALL CARS LISTED ABOVE CARRY 30-DAY UNCONDITIONAL GUARANTEE. lany Other Good Bargains to Choose From Dillon gives you a "DANDY DEAL"

on a new Ford

PACE THIRTE

Blue. A-1 all around. 1950 MERCURY 4-DOOR ...... \$1095 Maroon. One owner-we sold it! 1953 MERCURY CONVERTIBLE Green, Mercomatic. Red and white basket weave and leather Interior. Eye-catching, broath-taking, purse pleasing. 1951 PONTIAC 4-DOOR ..... \$1395 Freen. Radio, heater, Low mileage. Like new. 1951 MERCURY CLUB COUPE ...... \$1395

Light green. Radio, heater. Custom covers. 1951 MERCURY 4-DOOR ..... \$1395 Freen, Winter can be fun in this one! Radio, heater, overdiri 1946 MERCURY 4-DOOR ..... Black, Radio, heater. Clean car. 1949 BUICK 4-DOOR ..... Stall

MORIARTY BROTHER > LINCOLN-MERCURY DEALIRS 

one of our beautifu Valentines for your ure to find one with just the

rict passenger agent for the New York, New Haven and Hartford tailroad, who will explain the Diesel passenger car excursion services throughout New England.