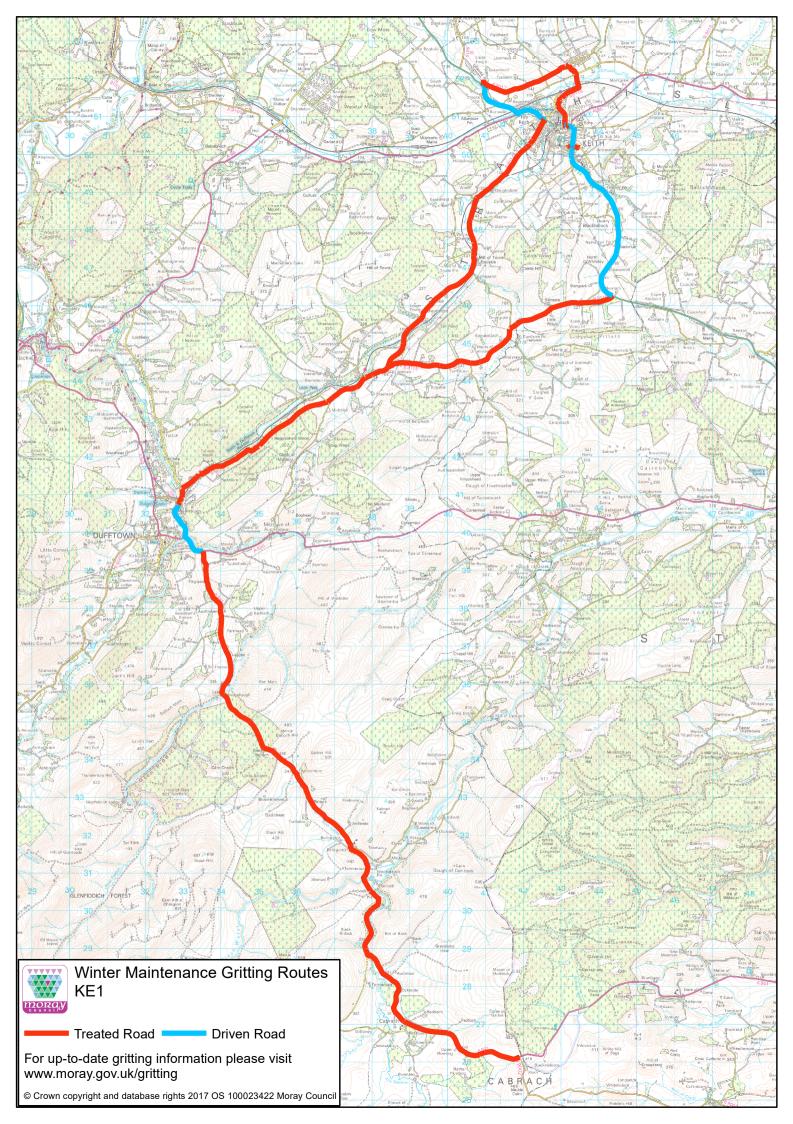

## **GRITTER ROUTES**

| KE1 - Drummuir/Cabrach Revised - 15/11/2019                                              | Duration<br>(hh:mm) | Treat<br>(miles) | Drive<br>(miles) | Total<br>(miles) |
|------------------------------------------------------------------------------------------|---------------------|------------------|------------------|------------------|
| Leave Keith Depot                                                                        | 00:00               |                  |                  | 0.0              |
| Treat Bridge St to Reidhaven Sq roundabout and turn, Treat north leg to A96T             | 00:02               | 0.4              |                  | 0.4              |
| Drive Moss Street (A96T) to Land Street                                                  | 00:03               |                  | 0.4              | 8.0              |
| Treat both legs around the war memorial                                                  | 00:04               | 0.1              |                  | 0.9              |
| Drive A96T to Seafield Avenue                                                            | 00:05               |                  | 0.1              | 1.0              |
| Treat Seafield Avenue from A96T to Newmill Road                                          | 00:07               | 0.4              |                  | 1.4              |
| Treat Newmill Road, B9116 to B9017 in Newmill                                            | 00:10               | 0.9              |                  | 2.3              |
| Treat B9017 to A96T                                                                      | 00:15               | 1.6              |                  | 3.9              |
| Drive A96T to B9014 Fife Street                                                          | 00:18               |                  | 1.4              | 5.3              |
| Treat B9014 (including loop around toilet block) from A96T Jct. to B975 Castle Road Jct. | 00:45               | 9.6              |                  | 14.9             |
| Drive B9014 and A941 A941/A920 Jct. east of Dufftown Depot                               | 00:47               |                  | 1.0              | 15.9             |
| Treat A941 to B9002 Jct. and turn                                                        | 01:20               | 11.6             |                  | 27.5             |
| Drive A941, B9014 to B9115 in Drummuir                                                   | 01:54               |                  | 16.9             | 44.4             |
| Treat B9115 from Drummuir to A96T                                                        | 02:06               | 4.2              |                  | 48.6             |
| Drive to Keith Depot                                                                     | 02:16               |                  | 4.0              | 52.6             |
| Totals -                                                                                 | 02:16               | 28.8             | 23.8             | 52.6             |