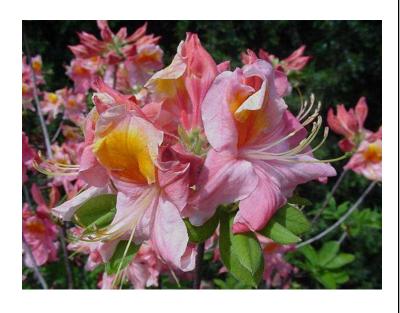

#### **DESCRIPTION**

Salmon-pink flowers, with yellow and orange. Habit is compact and dense.

Deciduous

Girard Hybrid

### **QUICK FACTS**

Plant Height: 2-3'

Plant Width/Spread: 2'

Hardiness: Zone 4

Flower Color: Salmon-pink

Sun/Light Exposure: partial to full sun