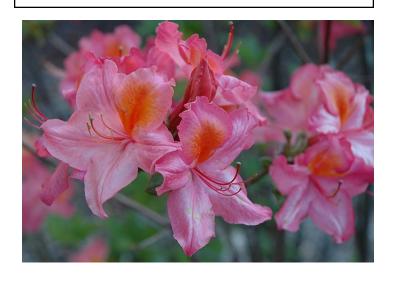

#### **DESCRIPTION**

Salmon-pink flowers, with yellow and orange. Habit is compact and dense.

Deciduous

Girard Hybrid

### **QUICK FACTS**

Plant Height: 2-3'

Plant Width/Spread: 2'

Hardiness: Zone 4

Flower Color: Salmon-pink

Sun/Light Exposure: partial to full sun