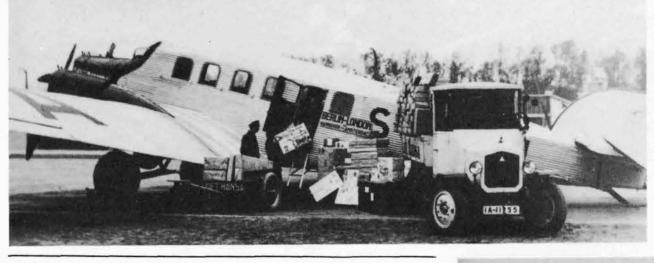

Turning to the problems set on page 82/86, we have very little on Hudson G-AGAR and no comments at all about the Consul G-AJGH or the Chummy!

The photograph of the Fokker F.VIIb produced a rapid and detailed reaction from Harm Hazewinkel and from Joop Gerritsma. It shows not PK-AFG but PK-AFC (c/n 5071) named "Abel Tasman" of KNILM which made the first postal flight from the Netherlands East Indies to Australia. The aircraft left Batavia on 12.5.30, reaching Canberra on the 20th and, starting the return leg the next day, it arrived back in Batavia after fewer stops on 25.5.30. The flight was a private venture backed by official and private support, the Fokker being leased from KNILM. Despite its success and profitability the exercise was not repeated due to the route protection policies of the Australian government. Not until 3.7.38 did KNILM fly officially into Sydney from Batavia. The crew members in the photograph are identified as Capt M.P.Pattist of the Aviation Division of the Royal Netherlands Indies Army (far left), J.J.Moll of KNILM (in flying suit) and mechanic S.Elleman (far right). The civilians, however, remain unidentified.