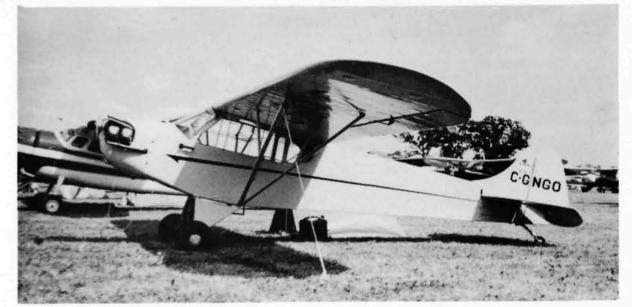

DH.60M Moth G-AALG, featured in this issue, was superbly finished for HRH The Prince of Wales in 1929 and was later owned for a time by Jean Batten. (Flight 7894)

ISSN: 0262-4923

Edited by David Partington