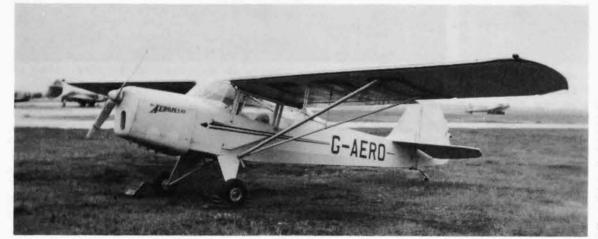

DH.60M Moth G-AALG, featured in this issue, was superbly finished for HRH The Prince of Wales in 1929 and was later owned for a time by Jean Batten. (Flight 7894)

ISSN: 0262-4923

Edited by David Partington