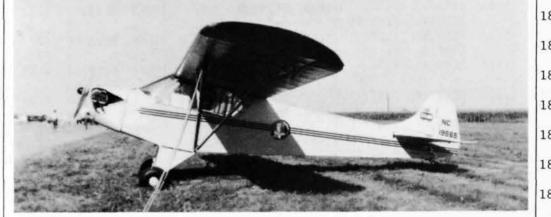

## **Aircraft Production List : 2**

The Taylor J-2 Cub

PART ONE

Taylor J-2 Cub LN-FAB, c/n 980, "Fabian" is the oldest aircraft flying in Norway. It was photographed by Kay Hagby en route to the KZ-Rallye in June 1982.