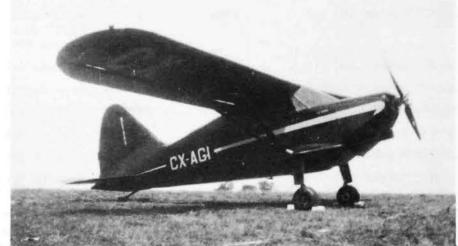

ntirely designed and built in Uruguay, the Neybar N-1 CX-AGI. The design was inspired by an engineer, Fernando R.Barrandeguy, who was in 1945 under government contract to build roads and bridges at twelve different locations around the country. An aircraft would make inspection of these works much easier and, since it was impossible to obtain one, he decided to manufacture one. Barrandeguy made studies in the USA and solicited the aid of a mechanic, Dagoberte Moll. A 125hp Lycoming engine was imported for the basically wooden four-seater. Painted red, it first flew in 1947 and remained in regular, reliable service until 1965. Its name was derived from Neyelof, another engineer in Barrandeguy's company. Our thanks for both the photo and the above information to Nery Mendiburu & Gary Kuhn.



CX-

Melo

•Florida

Montevideo

Paysandu Mercedes

la Plata

| Regn   | Туре         |          | C/n      | Regn date | Identity, owner, base and fate                                                                               |
|--------|--------------|----------|----------|-----------|--------------------------------------------------------------------------------------------------------------|
| CX-AFK | Taylorcraft  | BC-12D   | 7673     | 10.4.46   | Ex NC43995. Aero Club Dolores, Soriano. Still current 8.72.                                                  |
| CX-AFL | Taylorcraft  | BC-12D   | 7674     | 10.4.46   | Ex NC43996. Ismael Carros, Soriano. Still current 8.72.                                                      |
| CX-AFM | Aeronca 7AC  | Champion | 7AC-1673 | 23.4