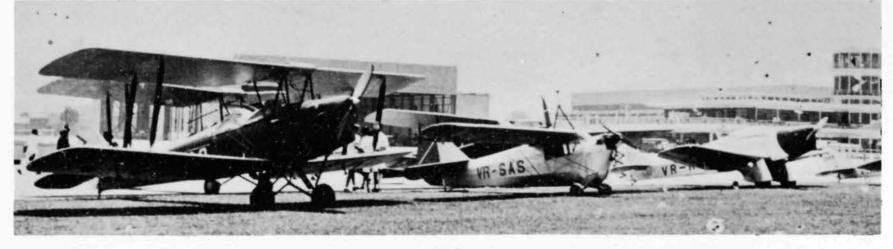

The photo below (from The Aeroplane Collection, via George Jenks) raises some interesting problems. The central feature is clearly an Aeronca VR-SAS and the location is Singapore (Kallang) airport, possibly on the official opening date of 12.6.37. According to the Air-Britain S.E.Asia Registers VR-SAS was a DH.60X Moth and George comments that the only Aeroncas that could have possibly progressed from Britain to Singapore were the untraced c/n AB107 or G-ADYT which was sold abroad in 12.37. Can anyone positively identify it? The Tiger Moth on the far right is RAF K2588, next to it the Hawk Major may be VR-RAH or VR-RAV, and the nearest Tiger (which bears the same rudder markings as the Hawk, presumably the Kuala Lumpur Flying Club) seems likely to be VR-RAO on the original print. Further comments or photos illustrating these aircraft would be welcome!