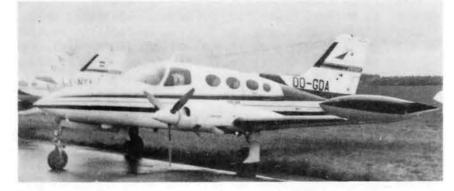

DH.60M Moth G-AALG, featured in this issue, was superbly finished for HRH The Prince of Wales in 1929 and was later owned for a time by Jean Batten. (Flight 7894)

ISSN: 0262-4923

Edited by David Partington