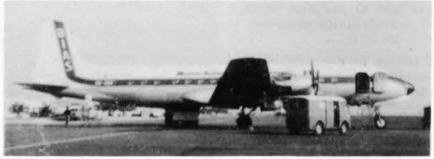

.12.34 decided to impose no penalty on the guilty pair.

### DESIGNS OF STELIO FRATI

F.8L Falco:

- 404 Peter Cooper points out that ABN of 5.76 reported G-ASYM in wheels-up landing at Linton 6.9.75 after returning from a flight to Cranfield without landing there. He saw the aircraft at Mannheim 17.4.76 under repair - so was the Mannheim accident a later one or was the Falco shipped there for repair?
- 410 OY-DKH was h/o 22.8.66, temporary CofR 26.8.66 to K.Holdt & P.V.Bruel, full CofR 15.9.66; to K.Holdt only 12.2.68; to Jutlandia 18.4.71; OY canc 9.2.72.
  414 F/f 5.3.68 and d/d Kastrup 12.4.68; regd OY-BKC
- 13.9.68 though it had been in use since delivery.
- 417 D-EFEV was seen hangared at Basle 4.6.77 externally complete. Possibly this was the Falco intended to become HB-UOF?









A selection of Belgian 'golden oldies' from several received recently includes, from top to bottom: Aerovan 854/00-MAP at Lympne in 1960 or 61; Argus 2 1050/ 00-ACK also at Lympne (both L.G.Smith); Gemini 874/00-ODR at the Bleriot meeting at Lympne 26.7.59; BIAS DC-6B 1579/00-ABG location unknown in 1965/6 (both Ian Callier)

F.14 Nibbio:

- 203 Photo of I-SIRT (p.82/89) was at Biggin Hill where it arrived 16.9.59, leaving UK 23.9.59. Believed to have crashed 5.7.66 but location unknown.
- F.15 Picchio:
- 28 I-PROI was w/o 25.6.78 on Mt.Cimone en route from Vienna to Trieste.

### UK C OF A APPLICATIONS

82/96 York G-AGNV C of A validity date 9.12.45.
82/98 Sunderland G-AGTZ C of A date 26.2.46.
G.21A VP-GAA was previously thought to have been
NC39084 until 27.12.50, then VP-GAA. Its ful