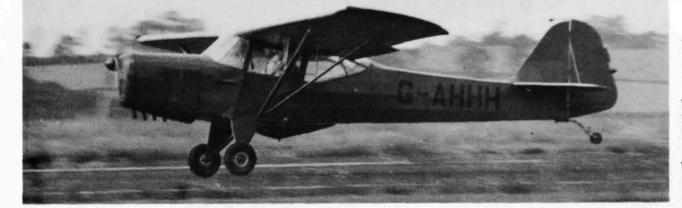

DH.60M Moth G-AALG, featured in this issue, was superbly finished for HRH The Prince of Wales in 1929 and was later owned for a time by Jean Batten. (Flight 7894)

ISSN: 0262-4923

Edited by David Partington

Elsewhere the mixture is much as before. We continue the long-running saga of THE DH.60 MOTH in our "Whole Truth" series from the pen of Malcolm Fillmore. Malcolm is also responsible for adding much detailed comment to the UK C of A APPLICATIONS series which, like IMPRESSMENT REVIEW, is compiled by our UK Register Historical Coordinator, Bernard Martin. As usual the complete register of NEW ZEALAND is the work of Janic Geelen, while that of BELGIUM is from the files of Silvain Croes. The original material from which CASUALTY COMPENDIUM is extracted was provided by Phil Butler.