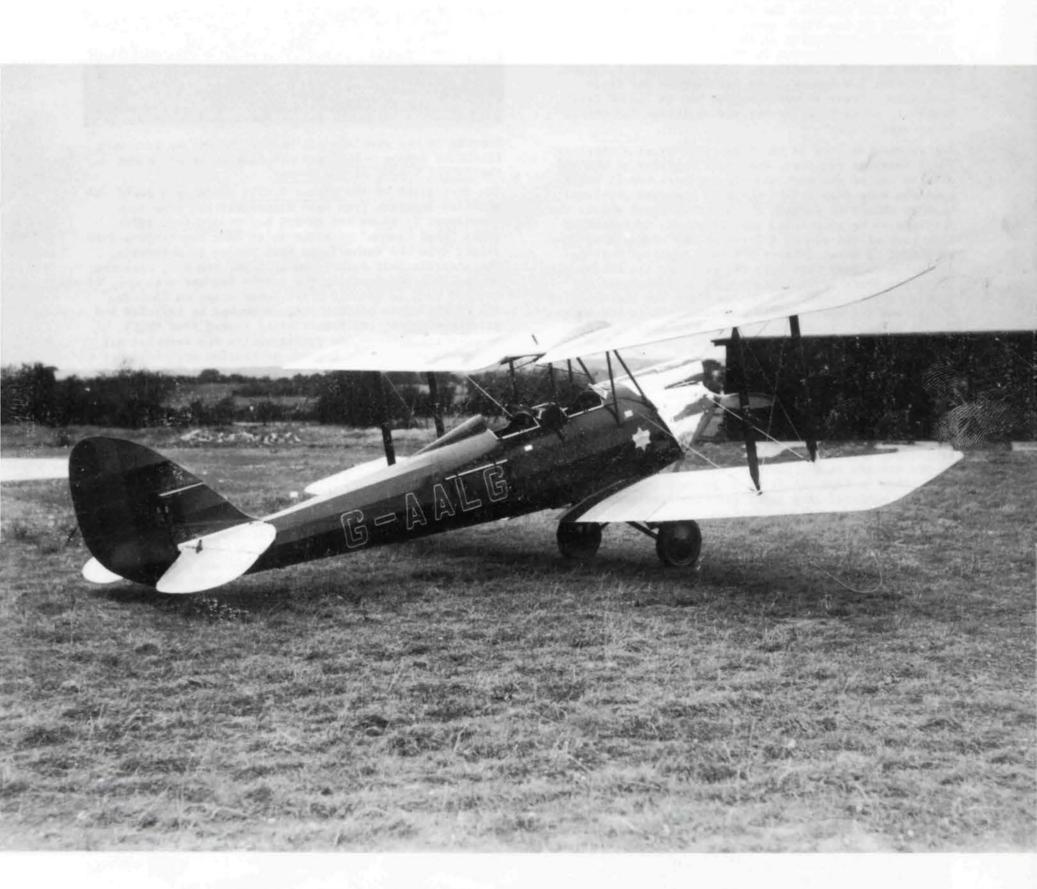

DH.60M Moth G-AALG, featured in this issue, was superbly finished for HRH The Prince of Wales in 1929 and was later owned for a time by Jean Batten. (Flight 7894)

ISSN: 0262-4923

Edited by David Partington