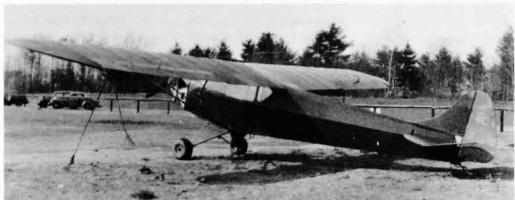

## **Aircraft Production List : 2**

The Taylor J-2 Cub

PART ONE

Taylor J-2 Cub LN-FAB, c/n 980, "Fabian" is the oldest aircraft flying in Norway. It was photographed by Kay Hagby en route to the KZ-Rallye in June 1982.