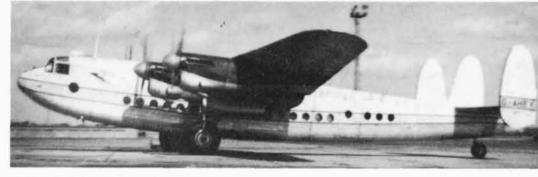

Turning to the problems set on page 82/86, we have very little on Hudson G-AGAR and no comments at all about the Consul G-AJGH or the Chummy!

The photograph of the Fokker F.VIIb produced a rapid and detailed reaction from Harm Hazewinkel and from Joop Gerritsma. It shows not PK-AFG but PK-AFC (c/n 5071) named "Abel Tasman" of KNILM which made the first postal flight from the Netherlands East Indies to Australia. The aircraft left Batavia on 12.5.30, reaching Canberra on the 20th and, starting the return leg the next day, it arrived back in Batavia after fewer stops on 25.5.30. The flight was a private venture backed by official and private support, the Fokker being leased from KNILM. Despite its success and profitability the exercise was not repeated due to the route protection policies of the Australian government. Not until 3.7.38 did KNILM fly officially into Sydney from Batavia. The crew members in the photograph are identified as Capt M.P.Pattist of the Aviation Division of the Royal Netherlands Indies Army (far left), J.J.Moll of KNILM (in flying suit) and mechanic S.Elleman (far right). The civilians, however, remain unidentified.