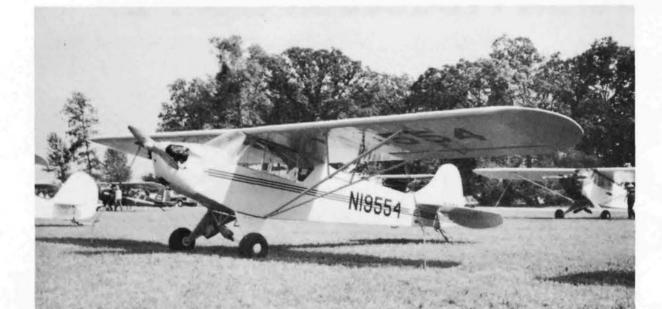

## **Aircraft Production List : 2**

The Taylor J-2 Cub

PART ONE

Taylor J-2 Cub LN-FAB, c/n 980, "Fabian" is the oldest aircraft flying in Norway. It was photographed by Kay Hagby en route to the KZ-Rallye in June 1982.