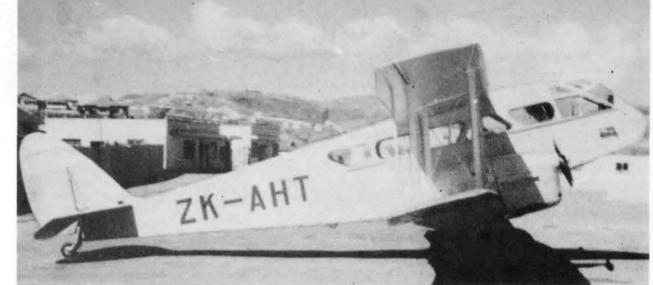

DH.60M Moth G-AALG, featured in this issue, was superbly finished for HRH The Prince of Wales in 1929 and was later owned for a time by Jean Batten. (Flight 7894)

ISSN: 0262-4923

Edited by David Partington