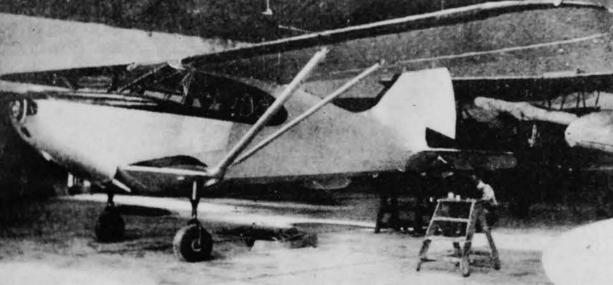

## **Aircraft Production List : 2**

The Taylor J-2 Cub

PART ONE

Taylor J-2 Cub LN-FAB, c/n 980, "Fabian" is the oldest aircraft flying in Norway. It was photographed by Kay Hagby en route to the KZ-Rallye in June 1982.