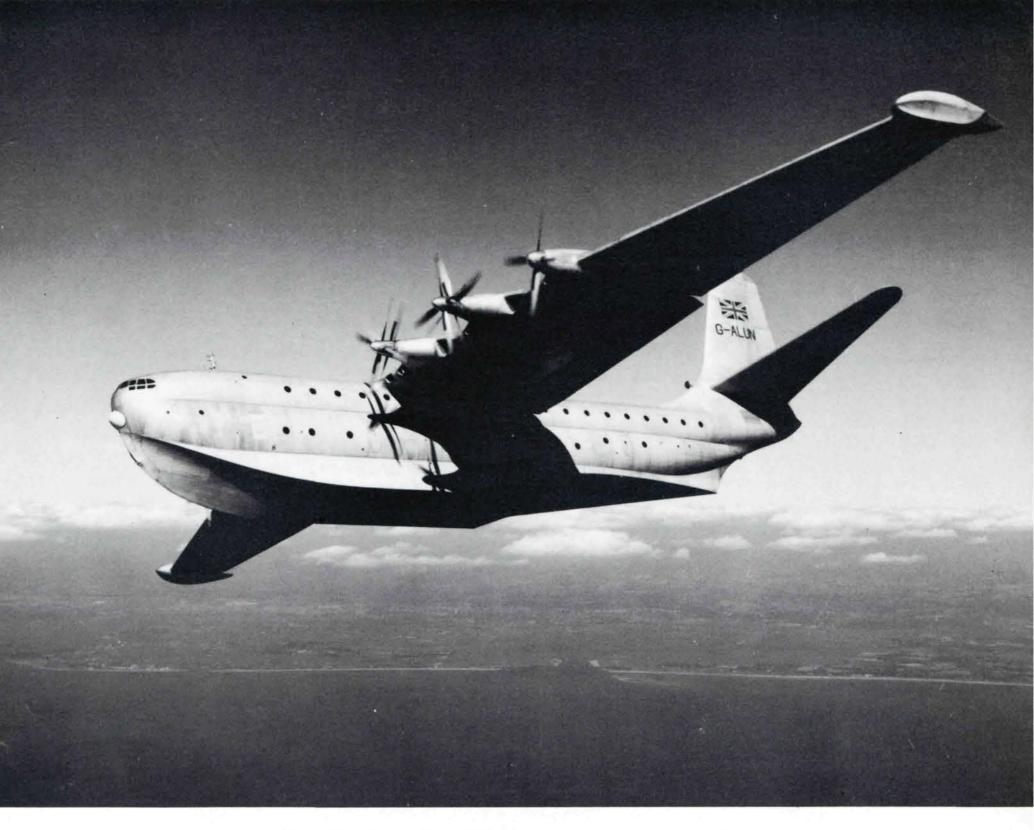

DH.60M Moth G-AALG, featured in this issue, was superbly finished for HRH The Prince of Wales in 1929 and was later owned for a time by Jean Batten. (Flight 7894)

ISSN: 0262-4923

Edited by David Partington