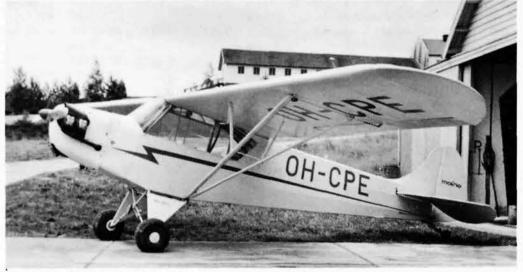

|





A fine piece of restoration in Finland, OH-CPE c/n 1157. (J.Ritaranta)

NC17930 8.37 cx 38 NC17931 5.37

NC17932 5.37 cx NC17933 5.37 cx NC17934 6.38 CX NC17935 5.37 cx NC17936 5.37 сх NC17945 5.38 cx NC17938 5.37 CX NC17939

8.60

6.37

cx NC17940 5.37 cx NC17941 5.37 cx

N17931 CF-RDS

| 1298 NG                                               | c17863               | 4.37        | 1325         | 17891<br>cx   |           | 1530          |
|-------------------------------------------------------|----------------------|-------------|--------------|---------------|-----------|---------------|
| 1299 NG                                               | C17864               | 3.37        | 1326         | )             | 50        | 1531          |
|