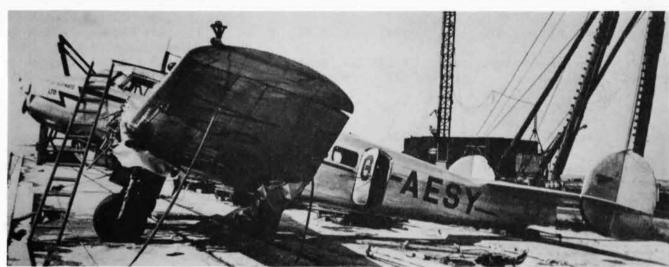

Turning to the problems set on page 82/86, we have very little on Hudson G-AGAR and no comments at all about the Consul G-AJGH or the Chummy!

The photograph of the Fokker F.VIIb produced a rapid and detailed reaction from Harm Hazewinkel and from Joop Gerritsma. It shows not PK-AFG but PK-AFC (c/n 5071) named "Abel Tasman" of KNILM which made the first postal flight from the Netherlands East Indies to Australia. The aircraft left Batavia on 12.5.30, reaching Canberra on the 20th and, starting the return leg the next day, it arrived back in Batavia after fewer stops on 25.5.30. The flight was a private venture backed by official and private support, the Fokker being leased from KNILM. Despite its success and profitability the exercise was not repeated due to the route protection policies of the Australian government. Not until 3.7.38 did KNILM fly officially into Sydney from Batavia. The crew members in the photograph are identified as Capt M.P.Pattist of the Aviation Division of the Royal Netherlands Indies Army (far left), J.J.Moll of KNILM (in flying suit) and mechanic S.Elleman (far right). The civilians, however, remain unidentified.