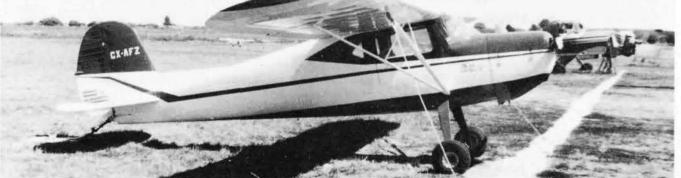

| Ministerio Ganaderia y Agricultura, Montevideo. Cancelled pre-72.                                            |
| CX-AFX | Piper L-14   |          | 5-3011   | 12.4.46   | Ex (45-55535) ntu. Carlos Fraschini, Paysandú. Destroyed by fire.                                            |
| CX-AFY | Aeronca 7AC  | Champion | 7AC-2301 | 5.6.46    | Ex NC83624. Servicio Lucha contra Langosta, Montevideo. Still registered 8.72.                               |
| CX-AFZ | Cessna 140   |          | 8533     | 16.7.46   | Pedro Otormin, Paysandú. Still current 8.72.                                                                 |
|        |              |          |          |           |                                                                                                              |



Cessna 140 CX-AFZ "Bettiz", probably at Paysandú. Photo by Nery Mendiburu.

| CX-AGA Rearwin 185         | 1671 28.6.46  | Walter Paradela, Montevideo; to S.A.Polero, Montevideo. Still registered 8.72.                                          |
|----------------------------|---------------|-------------------------------------------------------------------------------------------------------------------------|
| CX-AGB PA-12 Super Cruiser | 12-179 2.8.46 | Fernando Silveira Riet, Montevideo; to J.Leteulade, Florida;<br>believed written-off 5.1.60 but still on 8.72 register. |
| CX-AGC Cessna UC-78        | 5221 -        | Ex 43-7701. P.L.U.N.A., Montevideo. Dbr, Melilla.                                                                       |
| CX-AGD Douglas C-47        | 13306 -       |