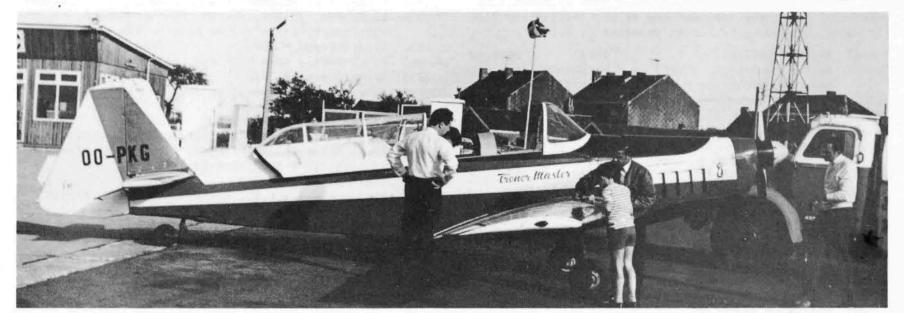

DH.60M Moth G-AALG, featured in this issue, was superbly finished for HRH The Prince of Wales in 1929 and was later owned for a time by Jean Batten. (Flight 7894)

ISSN: 0262-4923

Edited by David Partington