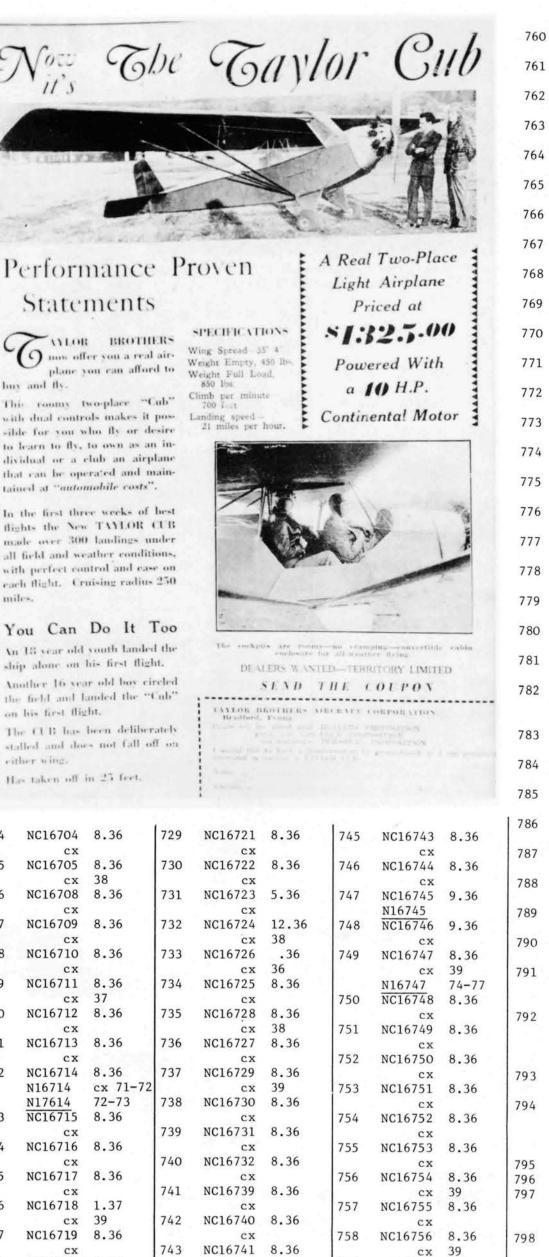

6ft 8ins 35ft 3ins

563 lbs

87 mph

70 mph

970 lbs (37 hp model)

1000 lbs (40 hp model)

The Taylor Aircraft Corporation was formed from the assets of the liquidated Taylor Brothers Aircraft Corporation in 1930. Taylor Aircraft continued the designation system started by the earlier manufacturer by using an alphabetical system followed by a number denoting the number of places (i.e. seats). Thus Taylor Brothers built the B-2 and C-2, both known as Chummies, and a glider which was presumably the model D-?.

Taylor built a series of Cub aircraft differing only in the power plant. These were the E-2 (Continental A-40), the F-2 (Aeromarine AR-3), the G-2 (Taylor design) and the H-2 (Szekely SR-3). By 1935 only the E-2 remained in production and it was in this year that the design office was asked to modify the airframe, rounding off the rather angular appearance of the E-2. The result, quite naturally, became the model J-2; a coincidence as the designer's name was Jamouneau. It was at this point that the system changed because later models switched to a numerical system using the J-2 as the starting point. It was also decided to retain the name Cub for this new model.

The prototype J-2 appeared in July 1935 and production deliveries started in March the following year. C/ns followed in order from the prototype 500 but several blocks were reserved purely for exports, these were 556 to 560, 791 to 800, 952 to 999 and 1100 to 1200. Aircraft Associates in California set up a production line, presumably for parts supplied by Taylor from Bradford, Pennsylvania, which was the home of the company. These are often referred to as the "Western Cub" and civil registers of the time have shown c/ns as 899 to 902 and 1245 to 1262.