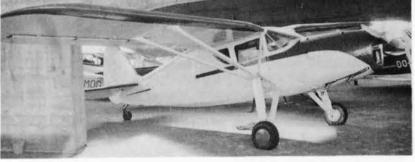

## **Aircraft Production List : 2**

The Taylor J-2 Cub

PART ONE

Taylor J-2 Cub LN-FAB, c/n 980, "Fabian" is the oldest aircraft flying in Norway. It was photographed by Kay Hagby en route to the KZ-Rallye in June 1982.