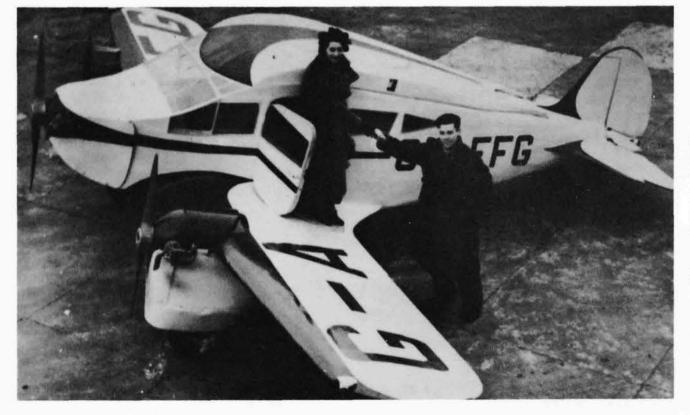

as quoted as used for spares. Further information is requested. Percival Proctor III Airwork General G-AHFK "LZ768" 7561 5. 4.46 Smiths Aircraft Instruments 23. 3.46

 Avro 652A XIX
 A.V.Roe & Co Ltd
 00-ANT
 1312
 7700
 3.5.46
 John Mahieu
 23.3.46

 Aerogypt
 Aerogypt HighSpeed G-AFFG
 5
 (T)8653
 29.10.46
 26.3.46

 Dvlpt Co Ltd
 Dvlpt Co Ltd
 00-ANT
 1312
 10.46
 10.46

Note that c/n is given as 5 instead of the usual 3. This unique aircraft was en route with its owner and designer to Egypt on 26.11.46 when it was damaged on landing at Northolt. During removal the lifting crane allowed it to fall and it was damaged beyond economical repair. As is well-known the cabin was used as a hen-house close to White Waltham until well into the 1960s. Some minute parts may still be in existence.



The distinctive and unique shape of the Helmy Aerogypt can be clearly seen in this photograph, via J.J.Halley. The aircraft first flew in February 1939 and was converted to a tricycle undercarriage in 1943, so this scene must fall between those two dates.

83/66





Above left: Proctor I G-AHFY with the lid removed at Lympne on 5.4.59. (via Malcolm Fillmore)

Above right: The last operators of the Dakota G-AHCU were Channel Airways who took it out of service in 1966. It was photographed engineless and rudderless at Southend on 24.3.68. (M.Fillmore) Right: The well-known Fairey Surveys Dakota G-AHCT at White Waltham 11.7.69 was eventually retired in 1972 and ended its days on the fire dump at Ringway Airport. (M.Fillmore)



Application Nos 8568 to 8579 were received on 27.3.46 from Hand