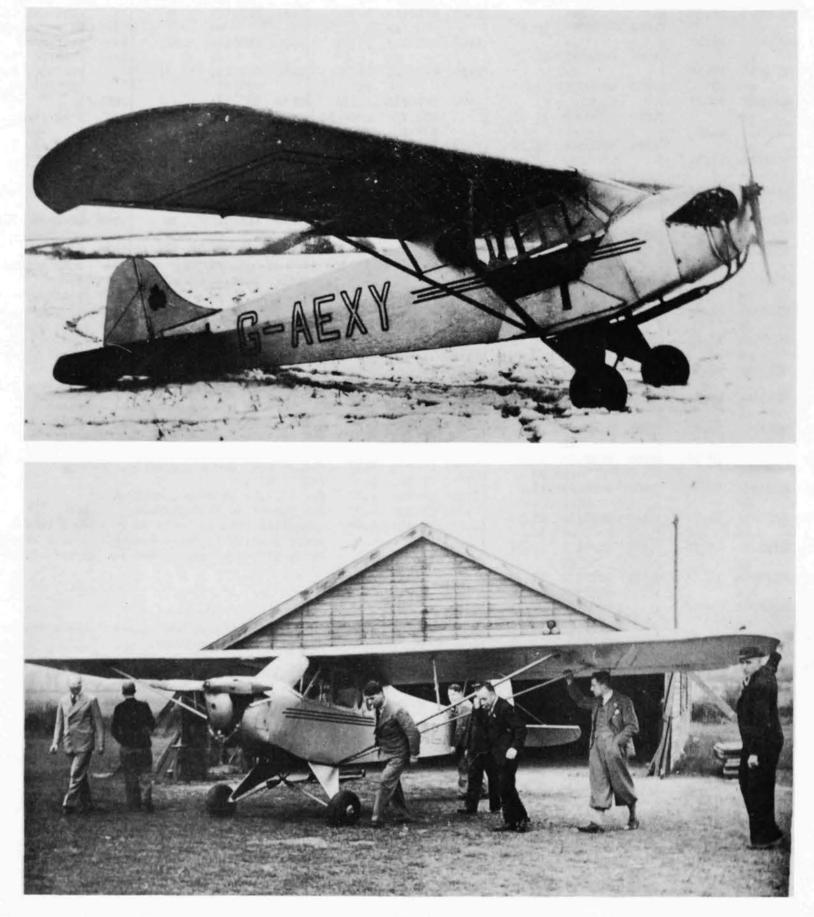

## **Aircraft Production List : 2**

The Taylor J-2 Cub

PART ONE

Taylor J-2 Cub LN-FAB, c/n 980, "Fabian" is the oldest aircraft flying in Norway. It was photographed by Kay Hagby en route to the KZ-Rallye in June 1982.