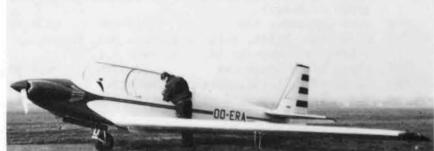

DH.60M Moth G-AALG, featured in this issue, was superbly finished for HRH The Prince of Wales in 1929 and was later owned for a time by Jean Batten. (Flight 7894)

ISSN: 0262-4923

Edited by David Partington