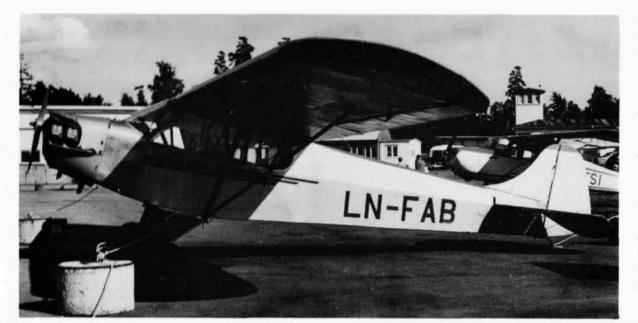

## **Aircraft Production List : 2**

The Taylor J-2 Cub

PART ONE

Taylor J-2 Cub LN-FAB, c/n 980, "Fabian" is the oldest aircraft flying in Norway. It was photographed by Kay Hagby en route to the KZ-Rallye in June 1982.