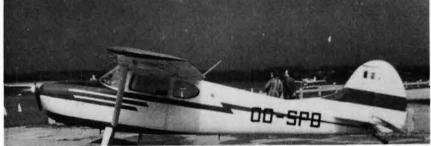

DH.60M Moth G-AALG, featured in this issue, was superbly finished for HRH The Prince of Wales in 1929 and was later owned for a time by Jean Batten. (Flight 7894)

ISSN: 0262-4923

Edited by David Partington