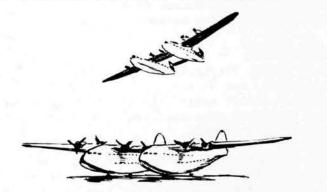

DH.60M Moth G-AALG, featured in this issue, was superbly finished for HRH The Prince of Wales in 1929 and was later owned for a time by Jean Batten. (Flight 7894)

ISSN: 0262-4923

Edited by David Partington