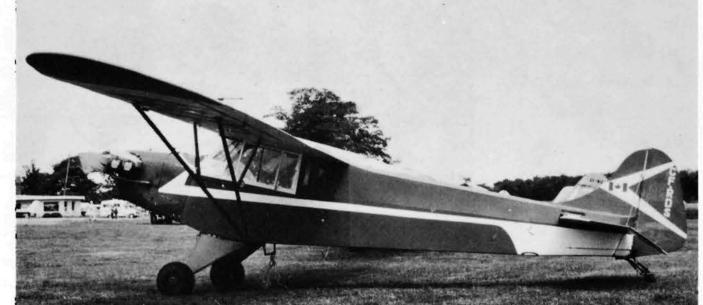

## **Aircraft Production List : 2**

The Taylor J-2 Cub

PART ONE

Taylor J-2 Cub LN-FAB, c/n 980, "Fabian" is the oldest aircraft flying in Norway. It was photographed by Kay Hagby en route to the KZ-Rallye in June 1982.