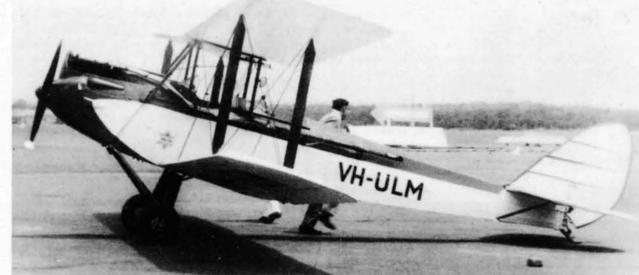

DH.60M Moth G-AALG, featured in this issue, was superbly finished for HRH The Prince of Wales in 1929 and was later owned for a time by Jean Batten. (Flight 7894)

ISSN: 0262-4923

Edited by David Partington