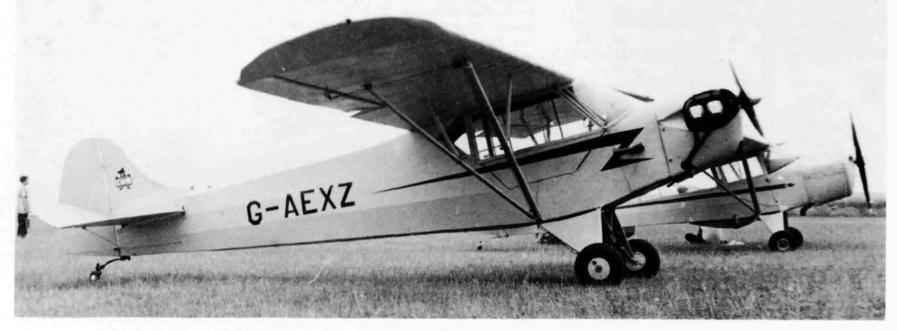

|





A fine piece of restoration in Finland, OH-CPE c/n 1157. (J.Ritaranta)

NC17930 8.37 cx 38 NC17931 5.37

NC17932 5.37 cx NC17933 5.37 cx NC17934 6.38 CX NC17935 5.37 cx NC17936 5.37 сх NC17945 5.38 cx NC17938 5.37 CX NC17939

8.60

6.37

cx NC17940 5.37 cx NC17941 5.37 cx

N17931 CF-RDS

| 1298 NG                                               | c17863               | 4.37        | 1325         | 17891<br>cx   |           | 1530          |
|-------------------------------------------------------|----------------------|-------------|--------------|---------------|-----------|---------------|
| 1299 NG                                               | C17864               | 3.37        | 1326         | )             | 50        | 1531          |
|