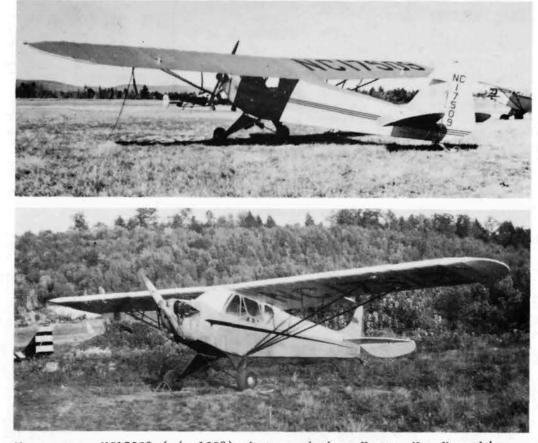

## **Aircraft Production List : 2**

The Taylor J-2 Cub

PART ONE

Taylor J-2 Cub LN-FAB, c/n 980, "Fabian" is the oldest aircraft flying in Norway. It was photographed by Kay Hagby en route to the KZ-Rallye in June 1982.