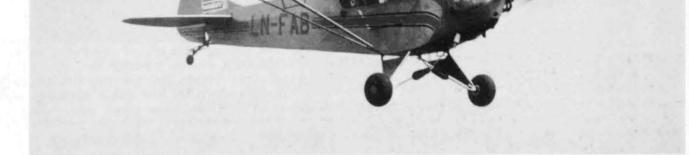

## **Aircraft Production List : 2**

The Taylor J-2 Cub

PART ONE

Taylor J-2 Cub LN-FAB, c/n 980, "Fabian" is the oldest aircraft flying in Norway. It was photographed by Kay Hagby en route to the KZ-Rallye in June 1982.