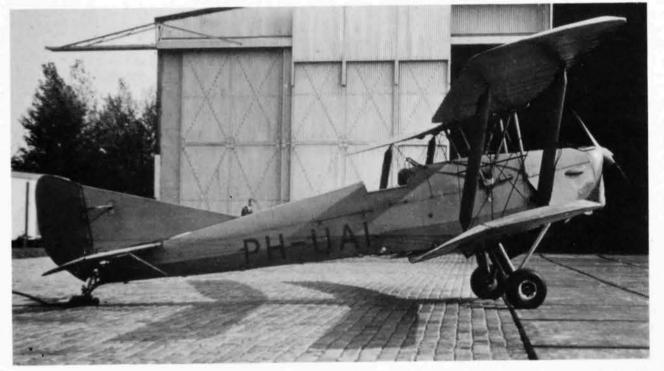

DH.60M Moth G-AALG, featured in this issue, was superbly finished for HRH The Prince of Wales in 1929 and was later owned for a time by Jean Batten. (Flight 7894)

ISSN: 0262-4923

Edited by David Partington

Elsewhere the mixture is much as before. We continue the long-running saga of THE DH.60 MOTH in our "Whole Truth" series from the pen of Malcolm Fillmore. Malcolm is also responsible for adding much detailed comment to the UK C of A APPLICATIONS series which, like IMPRESSMENT REVIEW, is compiled by our UK Register Historical Coordinator, Bernard Martin. As usual the complete register of NEW ZEALAND is the work of Janic Geelen, while that of BELGIUM is from the files of Silvain Croes. The original material from which CASUALTY COMPENDIUM is extracted was provided by Phil Butler.