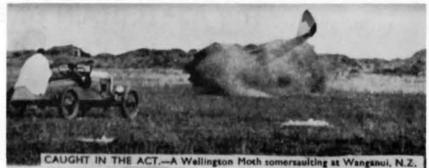

By coincidence Martin Smith has unearthed this photo (below) of "A Wellington Moth somersaulting at Wanganui" which also defies identification. On the back of the print is the date 21.8.32 but whether this refers to the accident or the date that the copy was made we do not know. Perhaps anyone who has seen the original in print can help to identify the Moth?