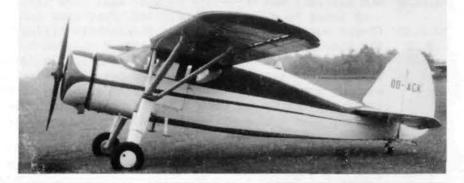

n 11.12.34 decided to impose no penalty on the guilty pair.

### DESIGNS OF STELIO FRATI

F.8L Falco:

- 404 Peter Cooper points out that ABN of 5.76 reported G-ASYM in wheels-up landing at Linton 6.9.75 after returning from a flight to Cranfield without landing there. He saw the aircraft at Mannheim 17.4.76 under repair - so was the Mannheim accident a later one or was the Falco shipped there for repair?
- 410 OY-DKH was h/o 22.8.66, temporary CofR 26.8.66 to K.Holdt & P.V.Bruel, full CofR 15.9.66; to K.Holdt only 12.2.68; to Jutlandia 18.4.71; OY canc 9.2.72.
  414 F/f 5.3.68 and d/d Kastrup 12.4.68; regd OY-BKC
- 13.9.68 though it had been in use since delivery.
- 417 D-EFEV was seen hangared at Basle 4.6.77 externally complete. Possibly this was the Falco intended to become HB-UOF?









A selection of Belgian 'golden oldies' from several received recently includes, from top to bottom: Aerovan 854/00-MAP at Lympne in 1960 or 61; Argus 2 1050/ 00-ACK also at Lympne (both L.G.Smith); Gemini 874/00-ODR at the Bleriot meeting at Lympne 26.7.59; BIAS DC-6B 1579/00-ABG location unknown in 1965/6 (both Ian Callier)

F.14 Nibbio:

- 203 Photo of I-SIRT (p.82/89) was at Biggin Hill where it arrived 16.9.59, leaving UK 23.9.59. Believed to have crashed 5.7.66 but location unknown.
- F.15 Picchio:
- 28 I-PROI was w/o 25.6.78 on Mt.Cimone en route from Vienna to Trieste.

### UK C OF A APPLICATIONS

82/96 York G-AGNV C of A validity date 9.12.45.
82/98 Sunderland G-AGTZ C of A date 26.2.46.
G.21A VP-GAA was previously thought to have been
NC39084 until 27.12.50, then VP-GAA. Its