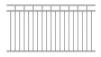

# **VECTA**

Panel height: 1.2 / 1.5m Panel length: 2.250m
Post size: 50x50mm Vertical bars: 19x19mm

Horizontal rails: 40x40mm

Reversible, can be installed with rods facing down