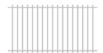

# POLO

 Panel height:
 12/15/18m
 Panel length:
 2.250m

 Post size:
 50x50/65x65mm
 Vertical bars:
 19x19mm

Horizontal rails: 40x40mm