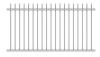

#### **DELTA**

 Panel height:
 0.95 / 1.2m
 Panel length:
 2.250m

 Post size:
 50x50mm
 Vertical bars:
 19x19mm

Horizontal rails: 40x40mm

0.95m / 1.2m rakeable panel also available for sloping ground