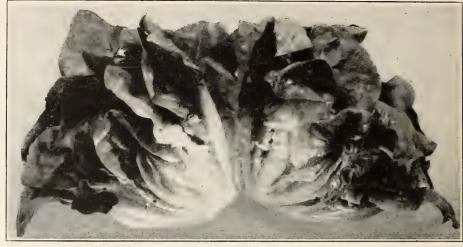

. ½ oz., 35c; oz., 65c; ¼ lb., \$2.00.

Early California Wonder. Very similar to Caifornia Wonder, 10 days earlier, more prolific and better for northern latitudes. 1/2 oz., 40c; oz., 75c; 1/4 lb., \$2.25.

One of the earliest large red Crimson Giant. One of the earliest large red sweet peppers. In habit the plant grows two and one-half feet high and bears a large quantity of fruits. The peppers are large, deep green when young and a rich red when ripe; flesh thick, sweet and mild. Pkt., 10c; ½ oz., 30c; oz., 50c; ¼ lb., \$1.50.

Hungarian (Hot). In 65 days. A slender hot canning. It is 1½ inches in diameter at the base and often 10 inches long. Pale green turning to red. Pkt., 15c; ½ oz., 35c; oz., 65c; ¼ lb., \$2.00.

Bull Nose, Hot. In 70 days. A pungent pep-oz., 50c; 1/2 lb., \$1.50.



CROSS SECTION OF BIBB LETTUCE.

# RADISH

Early Scarlet Globe Select. (F.) 20 days. Vaughan's Glasshouse Strain. For hotbed and greenhouse forcing, and outdoor planting. Very early, crisp, mild and tender; rich, bright scarl et in color, of uniform globe shape. It is ready for the table in 25 days.

Short Top—Pkt., 15c; 1/4 lb., 35c; lb., \$1.00; 100 lbs. at 90c per lb.

Scarlet Turnip White Tip. Vaughan's Selected Stock. This radish is a table dainty, crisp, tender and sweet; it is turnip-shaped, bright scarlet color with white tip, and is a high-class strain for outdoor planting. It combines beautiful appearance with finest radish quality—appealing to the eye and palaty. ity—appealing to the eye and palate.

Vaughan's "Sparkler" Strain. Pkt. 10c; 1/4 lb., 30c; lb., 85c; 100 lbs. at 75c