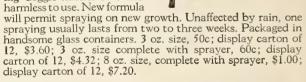

10 each of 20 popular homecanned fruits and vegetables and 20 blanks, fancy border labels, total 220 labels, size 25/16 in. x 1 in. Printed in red on white gummed paper, perforations between labels. A place for date of canning provided on each label. Book of 220 labels. Price, dozen books for 80c; 6 dozen for \$4.50.

No. 73—Cosmopolitan. Size 5 in. x 5 in. Printed red cover with green lettering contains 220 blank, fancy border decorative labels with ample writing space for those who wish to make up their own canning labels. Designed to give a uniform appearance to canning shelves. Label size  $2\frac{5}{16}$  in. x l in. Printed on red on white

gummed paper, perforations between labels. Packed 3 doz. to box. Weight 334 lbs. Book of 220 labels Price, dozen, 80c; 6 dozen for \$4.50.







ANT-"X" JELLY BAIT. Tubes, garden size, 35c; display carton of 12 tubes, \$2.52.

ANT-"X" TRAPS. Death box. 300 grain size for grease and sweet eating type ants, each 25c; display carton of 12 traps, \$1.80.

RAT-NOTS. The safe way to exterminate rats. Prepared bait containing squill can be used without fear of harming humans, dogs, livestock etc. Trial size, 9 Nots, 25c; display carton of 12 pkgs., \$1.80; estate size 60 Nots, \$1.00; display carton of 12 pkgs., \$7.20.

MOUSE-NOTS. Impregnated seed bait kills mice. Fall is a good time to destroy mice in the house or orchard. Trial size 9 Nots, 25c; display carton of 12 pkgs., \$1.80; estate size 60 Nots, \$1.00; display carton of 12 pkgs., \$7.20.

MOLE NOTS. Life saver for lawns and seed beds. Trial size 8 Nots, 35c; display carton of