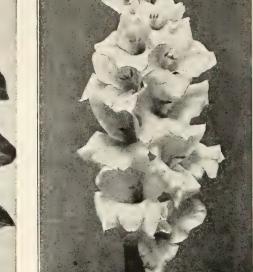

Each of the above, Trade pkt., \$1.25;  $\frac{1}{8}$  oz., \$2.50;  $\frac{1}{4}$  oz., \$4.00; oz., \$14.00.

Clear White. Individual florets 2 to  $2\frac{1}{2}$  inches in diameter. Well placed on large well balanced spikes. Clear glistening white with heavy texture. Excellent for show purposes. Not Mildew resistant.