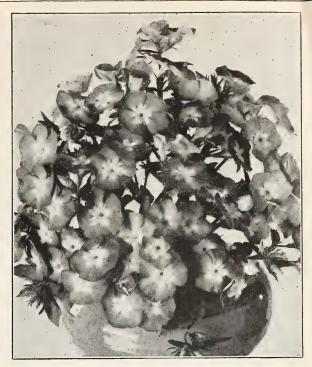

# MARIGOLD

Spry. Extra dwarf, double French type; compact and uniform, so may be used for edging. About 9 inches tall, early blooming, with very light orange crested center and maroon outer petals. Brighter than Dwarf Harmony and profuse flowering. Trade pkt., 25c; 1/4 oz., 50c; oz., \$1.80; 4 oz., \$5.80.