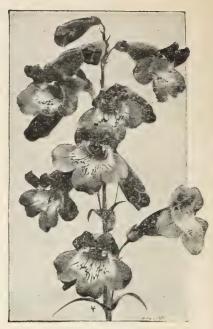

# DELPHINIUM

PACIFIC GIANT (Vetterle and Reinelt)

This strain produces plants that are 60 to 65 per cent mildew resistant. The flowers are of immense size, tightly set on straight stems that are strong and whippy. The flowers do not shatter and represent a truly outstanding addition to the cut flower market.

Black Knight Series. Deep mid-night violet. The darkest of them all. Flowers of beautiful round form, with heavy velvety texture.

Blue Bird. A clear medium blue with white bee with huge tall spikes.

1) Blue Jay. Brilliant true medium blue with dark bee.

Cameliard Series. This is a pure lavender self, with white bee.

- 3 Galahad Series. Clear white of enormous size, averaging three inches in diameter of individual flowers with very heavy glistening texture.
- ②Guinevere. Light pink lavender self with white bee.
- 5King Arthur. Brilliant royal violet with large white bee.

Lancelot Series. Pure lilac self tone with white bee.

4Summer Skies. Clearest light blue with white bee.

Round Table Series. As the name implies, this represents all of the color combinations of the above Knights and their Ladies.

Pacific Giant Dark-Blue Shades.

Pacific Giant Light Blue Shades.

Pacific Giant Medium Blue Shades.

Pacific Giant Lavender Pastel Shades. Color range from light lavender to deep smoky lavender, generally of two-tone combinations with brown or black bees.