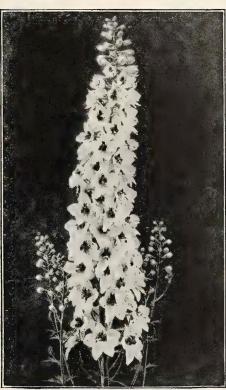

# DELPHINIUM

PACIFIC GIANT (Vetterle and Reinelt)

This strain produces plants that are 60 to 65 per cent mildew resistant. The flowers are of immense size, tightly set on straight stems that are strong and whippy. The flowers do not shatter and represent a truly outstanding addition to the cut flower market.

Pacific Giant Dark-Blue Shades.

Pacific Giant Light Blue Shades.

Pacific Giant Medium Blue Shades.

Pacific Giant Lavender Pastel Shades. Color range from light lavender to deep smoky lavender, generally of two-tone combinations with brown or black bees.