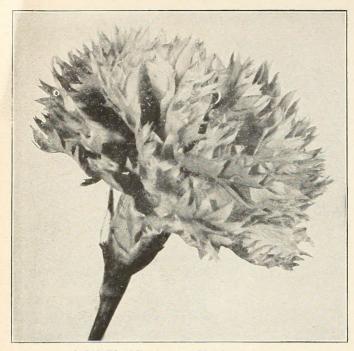

# MARIGOLD

Spry. Extra dwarf, double French type; compact and uniform, so may be used for edging. About 9 inches tall, early blooming, with very light orange crested center and maroon outer petals. Brighter than Dwarf Harmony and profuse flowering. Trade pkt., 25c; 1/4 oz., 50c; oz., \$1.80; 4 oz., \$5.80.