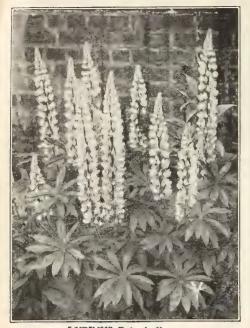

# DELPHINIUM

PACIFIC GIANT (Vetterle and Reinelt)

This strain produces plants that are 60 to 65 per cent mildew resistant. The flowers are of immense size, tightly set on straight stems that are strong and whippy. The flowers do not shatter and represent a truly outstanding addition to the cut flower market.