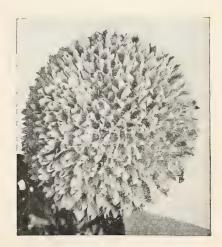

# DELPHINIUM

PACIFIC GIANT (Vetterle and Reinelt)

This strain produces plants that are 60 to 65 per cent mildew resistant. The flowers are of immense size, tightly set on straight stems that are strong and whippy. The flowers do not shatter and represent a truly outstanding addition to the cut flower market.

Pacific Giant Dark-Blue Shades.

Pacific Giant Light Blue Shades.

Pacific Giant Medium Blue Shades.

Pacific Giant Lavender Pastel Shades. Color range from light lavender to deep smoky lavender, generally of two-tone combinations with brown or black bees.

Pacific Giant Violet Shades.

Pacific Giant Mixed.

Each of above 7: Trade pkt., 1.00;  $\frac{1}{8}$  oz., 2.00;  $\frac{1}{4}$  oz., 3.50; oz., 12.00.

MARIGOLD Double Dwarf French Spry