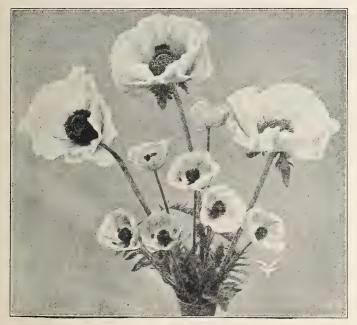

# DELPHINIUM

PACIFIC GIANT (Vetterle and Reinelt)

This strain produces plants that are 60 to 65 per cent mildew resistant. The flowers are of immense size, tightly set on straight stems that are strong and whippy. The flowers do not shatter and represent a truly outstanding addition to the cut flower market.

Pacific Giant Dark-Blue Shades.

Pacific Giant Light Blue Shades.

Pacific Giant Medium Blue Shades.

Pacific Giant Lavender Pastel Shades. Color range from light lavender to deep smoky lavender, generally of two-tone combinations with brown or black bees.

Pacific Giant Violet Shades.

Pacific Giant Mixed.

Each of above 7: Trade pkt., 1.00;  $\frac{1}{8}$  oz., 2.00;  $\frac{1}{4}$  oz., 3.50; oz., 12.00.

MARIGOLD Double Dwarf French Spry