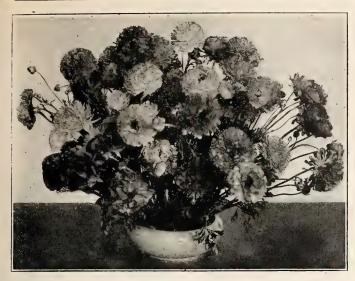

# MARIGOLD

Spry. Extra dwarf, double French type; compact and uniform, so may be used for edging. About 9 inches tall, early blooming, with very light orange crested center and maroon outer petals. Brighter than Dwarf Harmony and profuse flowering. Trade pkt., 25c; 1/4 oz., 50c; oz., \$1.80; 4 oz., \$5.80.