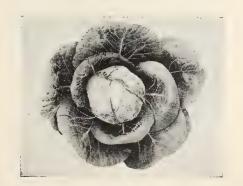

pounds, and more uniform than the earlier types. Oz., 60c; 1/4 lb., \$1.75; lb., \$5 25.

# Cauliflower

Vaughan's New Snowball. Matures in about 55 days. For early outdoor planting and forcing, as well as for late sowing for the fall crop, this variety is standard. A well grown head measures 9 to 10 inches across with depth in proportion and a perfectly white core. Pkt., 30c; ½ oz., 90c; ½ oz., \$1.60; oz., \$3.00.

# Resistant Celery

Michigan Golden (College Golden). Developed at Michigan State Agricultural College. A new strain of self-blanching celery resistant to root rot or crown rot "Fusarium Yellows," bred from the tall strain of Golden self-blanching. Pkt., 40c; ½ oz., \$1.15; oz., \$2.00; ½ lb., \$6.00.

For other varieties, see complete vegetable list on the following pages.



GOLDEN ACRE. Oz., 65c.

# CELERY

Easy Blanching. of erect, compact growth, blanching easily; 18-22 inches tall, stalks thick, solid, excellent flavor. Pkt., 10c; oz., 60c; 1/4 lb., \$1.80; lb. \$5.50.

White Plume. 125 days. Foliage green, tinted white, 18-20-inch stalk blanching easily to nearly white. Pkt., 10c; oz., 60c; 1/4 lb., \$1.80; lb., \$5.50.

Golden Self Blanching Short. 20-24 inches tall, stocky, solid, thick, stalks blanching easily. Pkt., 10c; oz., 75c; 1/4 lb., \$2.25; lb., \$6.75.

# CUCUMBER

The Vaughan. 74 days. The largest of outdoor cucumbers, it is also of first table quality. Compared to other Long White Spine varieties, it is much darker in color, more uniform in shape and size, thinner, and more prolific. It is the ideal American forcing variety, as well as an