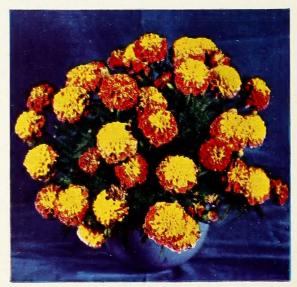

# MARIGOLD

Spry. Extra dwarf, double French type; compact and uniform, so may be used for edging. About 9 inches tall, early blooming, with very light orange crested center and maroon outer petals. Brighter than Dwarf Harmony and profuse flowering. Trade pkt., 25c; 1/4 oz., 50c; oz., \$1.80; 4 oz., \$5.80.