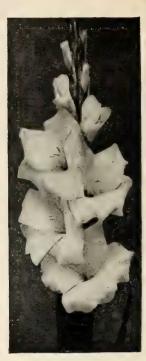

Each of the above, Trade pkt., \$1.25;  $\frac{1}{8}$  oz., \$2.50;  $\frac{1}{4}$  oz., \$4.00; oz., \$14.00.

Clear White. Individual florets 2 to  $2\frac{1}{2}$  inches in diameter. Well placed on large well balanced spikes. Clear glistening white with heavy texture. Excellent for show purposes. Not Mildew resistant.