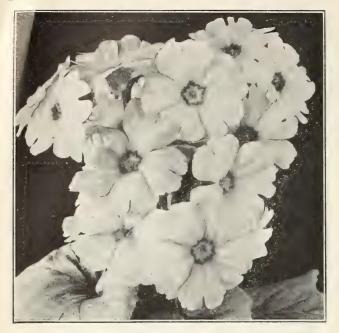

Each of the above, Trade pkt., \$1.25;  $\frac{1}{8}$  oz., \$2.50;  $\frac{1}{4}$  oz., \$4.00; oz., \$14.00.

Clear White. Individual florets 2 to  $2\frac{1}{2}$  inches in diameter. Well placed on large well balanced spikes. Clear glistening white with heavy texture. Excellent for show purposes. Not Mildew resistant.