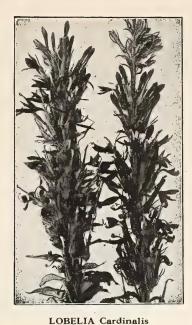

# DELPHINIUM

PACIFIC GIANT (Vetterle and Reinelt)

This strain produces plants that are 60 to 65 per cent mildew resistant. The flowers are of immense size, tightly set on straight stems that are strong and whippy. The flowers do not shatter and represent a truly outstanding addition to the cut flower market.