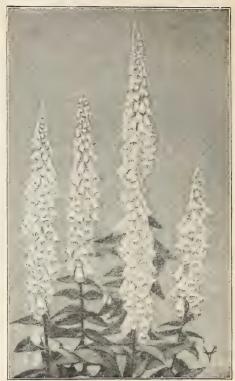

# DELPHINIUM

PACIFIC GIANT (Vetterle and Reinelt)

This strain produces plants that are 60 to 65 per cent mildew resistant. The flowers are of immense size, tightly set on straight stems that are strong and whippy. The flowers do not shatter and represent a truly outstanding addition to the cut flower market.

Black Knight Series. Deep mid-night violet. The darkest of them all. Flowers of beautiful round form, with heavy velvety texture.

Blue Bird. A clear medium blue with white bee with huge tall spikes.

1) Blue Jay. Brilliant true medium blue with dark bee.

Cameliard Series. This is a pure lavender self, with white bee.

- 3 Galahad Series. Clear white of enormous size, averaging three inches in diameter of individual flowers with very heavy glistening texture.
- ②Guinevere. Light pink lavender self with white bee.
- 5King Arthur. Brilliant royal violet with large white bee.

Lancelot Series. Pure lilac self tone with white bee.

4Summer Skies. Clearest light blue with white bee.

Round Table Series. As the name implies, this represents all of the color combinations of the above Knights and their Ladies.

Each of the above, Trade pkt., \$1.25;  $\frac{1}{8}$  oz., \$2.50;  $\frac{1}{4}$  oz., \$4.00; oz., \$14.00.

Clear White. Individual florets 2 to  $2\frac{1}{2}$  inches in diameter. Well placed on large well balanced spikes. Clear glistening white with heavy texture. Excellent for show purposes. Not Mildew resistant.

Pacific Giant Dark-Blue Shades.

Pacific Giant Light Blue Shades.

Pacific Giant Medium Blue Shades.

Pacific Giant Lavender Pastel Shades. Color range from light lavender to deep smoky lavender, generally of two-tone combinations with brown or black bees.

Pacific Giant Violet Shades.

Pacific Giant Mixed.

Each of above 7: Trade pkt., 1.00;  $\frac{1}{8}$  oz., 2.00;  $\frac{1}{4}$  oz., 3.50; oz., 12.00.

MARIGOLD Double Dwarf French Spry