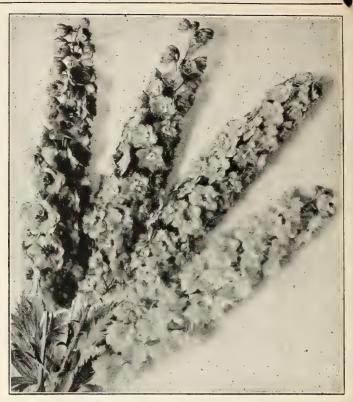

# DELPHINIUM

PACIFIC GIANT (Vetterle and Reinelt)

This strain produces plants that are 60 to 65 per cent mildew resistant. The flowers are of immense size, tightly set on straight stems that are strong and whippy. The flowers do not shatter and represent a truly outstanding addition to the cut flower market.

Pacific Giant Dark-Blue Shades.

Pacific Giant Light Blue Shades.

Pacific Giant Medium Blue Shades.

Pacific Giant Lavender Pastel Shades. Color range from light lavender to deep smoky lavender, generally of two-tone combinations with brown or black bees.

Pacific Giant Violet Shades.

Pacific Giant Mixed.

Each of above 7: Trade pkt., 1.00;  $\frac{1}{8}$  oz., 2.00;  $\frac{1}{4}$  oz., 3.50; oz., 12.00.

MARIGOLD Double Dwarf French Spry