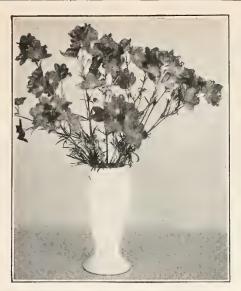

# DELPHINIUM

PACIFIC GIANT (Vetterle and Reinelt)

This strain produces plants that are 60 to 65 per cent mildew resistant. The flowers are of immense size, tightly set on straight stems that are strong and whippy. The flowers do not shatter and represent a truly outstanding addition to the cut flower market.