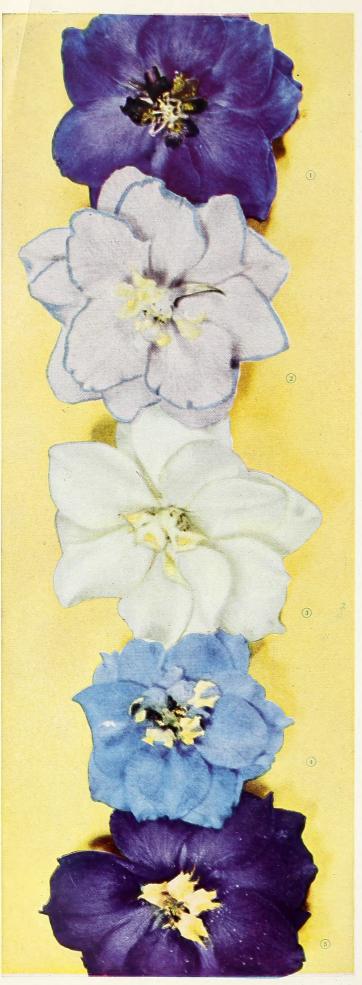

Black Knight Series. Deep mid-night violet. The darkest of them all. Flowers of beautiful round form, with heavy velvety texture.

Blue Bird. A clear medium blue with white bee with huge tall spikes.

1) Blue Jay. Brilliant true medium blue with dark bee.

Cameliard Series. This is a pure lavender self, with white bee.

- 3 Galahad Series. Clear white of enormous size, averaging three inches in diameter of individual flowers with very heavy glistening texture.
- ②Guinevere. Light pink lavender self with white bee.
- 5King Arthur. Brilliant royal violet with large white bee.

Lancelot Series. Pure lilac self tone with white bee.

4Summer Skies. Clearest light blue with white bee.

Round Table Series. As the name implies, this represents all of the color combinations of the above Knights and their Ladies.