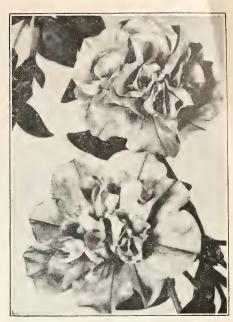

Black Knight Series. Deep mid-night violet. The darkest of them all. Flowers of beautiful round form, with heavy velvety texture.

Blue Bird. A clear medium blue with white bee with huge tall spikes.

1) Blue Jay. Brilliant true medium blue with dark bee.

Cameliard Series. This is a pure lavender self, with white bee.

- 3 Galahad Series. Clear white of enormous size, averaging three inches in diameter of individual flowers with very heavy glistening texture.
- ②Guinevere. Light pink lavender self with white bee.
- 5King Arthur. Brilliant royal violet with large white bee.

Lancelot Series. Pure lilac self tone with white bee.

4Summer Skies. Clearest light blue with white bee.

Round Table Series. As the name implies, this represents all of the color combinations of the above Knights and their Ladies.

Each of the above, Trade pkt., \$1.25;  $\frac{1}{8}$  oz., \$2.50;  $\frac{1}{4}$  oz., \$4.00; oz., \$14.00.

Clear White. Individual florets 2 to  $2\frac{1}{2}$  inches in diameter. Well placed on large well balanced spikes. Clear glistening white with heavy texture. Excellent for show purposes. Not Mildew resistant.