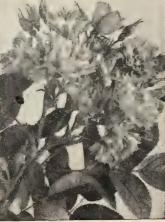

# DELPHINIUM

PACIFIC GIANT (Vetterle and Reinelt)

This strain produces plants that are 60 to 65 per cent mildew resistant. The flowers are of immense size, tightly set on straight stems that are strong and whippy. The flowers do not shatter and represent a truly outstanding addition to the cut flower market.

Pacific Giant Dark-Blue Shades.

Pacific Giant Light Blue Shades.

Pacific Giant Medium Blue Shades.

Pacific Giant Lavender Pastel Shades. Color range from light lavender to deep smoky lavender, generally of two-tone combinations with brown or black bees.

Pacific Giant Violet Shades.

Pacific Giant Mixed.

Each of above 7: Trade pkt., 1.00;  $\frac{1}{8}$  oz., 2.00;  $\frac{1}{4}$  oz., 3.50; oz., 12.00.

MARIGOLD Double Dwarf French Spry