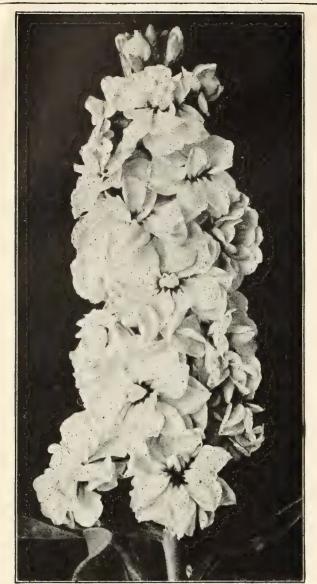

# DELPHINIUM

PACIFIC GIANT (Vetterle and Reinelt)

This strain produces plants that are 60 to 65 per cent mildew resistant. The flowers are of immense size, tightly set on straight stems that are strong and whippy. The flowers do not shatter and represent a truly outstanding addition to the cut flower market.

Pacific Giant Dark-Blue Shades.

Pacific Giant Light Blue Shades.

Pacific Giant Medium Blue Shades.

Pacific Giant Lavender Pastel Shades. Color range from light lavender to deep smoky lavender, generally of two-tone combinations with brown or black bees.