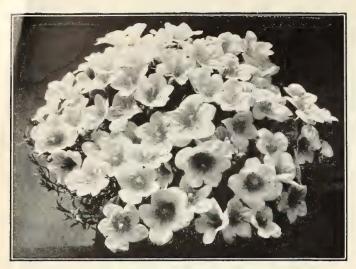

ade pkt., 35c; ¼ oz., 65c; oz., \$2.20.

Sunkist. Silver Medal All-America 1943. It is a dwarf, compact, very early, continuous blooming, double French Harmony type. It comes practically true, 6 to 12 inches tall, and the many attractive flowers are to 1½ in. across. For bedding, edging and potculture. Companion variety for the already popular Butterball. Trade pkt., 35c; ¼ oz., 70c; oz., \$2.40.

Dwarf Coronet Improved. Plants average 9 in. in height. Small Scabiosa flowers golden yellow in center and deep mahogany red collar. Plants compact, free blooming and early. The Pennsylvania State College states in their report of annuals for the fall of 1943 that "it is very uniform and one of the outstanding samples of the year." Trade pkt., 25c; ¼ oz., 45c; oz., \$1.40.



MARIGOLD Honeycomb



NIEREMBERGIA Coerulea Purple Robe

NIEREMBERGIA, Coerulea, Purple Robe. This is a half hardy perennial, treated as an annual, blooms in about 15 weeks from date of sowing. It prefers full sun, sandy loam, and makes a grand border and edging subject. Very dwarf, about 6 inches tall, cushion-like plant, surmounted with violet blue flowers. Trade pkt., 50c; ½ 20., \$1.65; ½ 02., \$3.00.

# PETUNIA

All-Double America. Silver Medal All-America 1943. America is the all-double, type, of medium size, carnation-flowered, and rose-pink in color, somewhat a reminder of the color of Gladiolus America, which for many years was our most popular Glad. America Petunia is a hybrida nana, an abundant bloomer from early summer to frosts, for bedding and cutting. It is uniform and true. 200 seeds, 75; 500