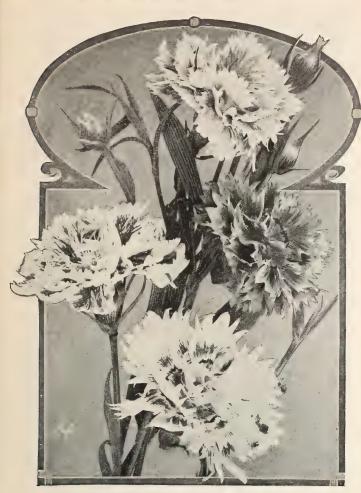

Each of the above, Trade pkt., \$1.25;  $\frac{1}{8}$  oz., \$2.50;  $\frac{1}{4}$  oz., \$4.00; oz., \$14.00.

Clear White. Individual florets 2 to  $2\frac{1}{2}$  inches in diameter. Well placed on large well balanced spikes. Clear glistening white with heavy texture. Excellent for show purposes. Not Mildew resistant.