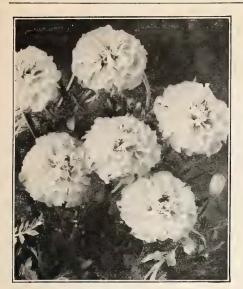

Each of the above, Trade pkt., \$1.25;  $\frac{1}{8}$  oz., \$2.50;  $\frac{1}{4}$  oz., \$4.00; oz., \$14.00.

Clear White. Individual florets 2 to  $2\frac{1}{2}$  inches in diameter. Well placed on large well balanced spikes. Clear glistening white with heavy texture. Excellent for show purposes. Not Mildew resistant.