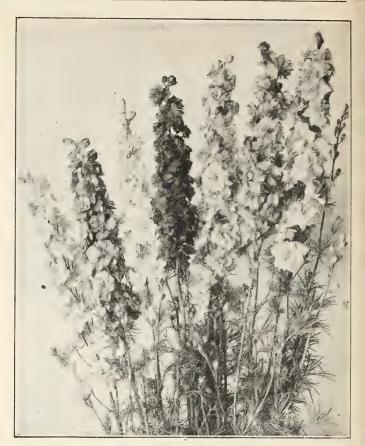

# DELPHINIUM

PACIFIC GIANT (Vetterle and Reinelt)

This strain produces plants that are 60 to 65 per cent mildew resistant. The flowers are of immense size, tightly set on straight stems that are strong and whippy. The flowers do not shatter and represent a truly outstanding addition to the cut flower market.

Black Knight Series. Deep mid-night violet. The darkest of them all. Flowers of beautiful round form, with heavy velvety texture.

Blue Bird. A clear medium blue with white bee with huge tall spikes.

1) Blue Jay. Brilliant true medium blue with dark bee.

Cameliard Series. This is a pure lavender self, with white bee.

- 3 Galahad Series. Clear white of enormous size, averaging three inches in diameter of individual flowers with very heavy glistening texture.
- ②Guinevere. Light pink lavender self with white bee.
- 5King Arthur. Brilliant royal violet with large white bee.

Lancelot Series. Pure lilac self tone with white bee.

4Summer Skies. Clearest light blue with white bee.

Round Table Series. As the name implies, this represents all of the color combinations of the above Knights and their Ladies.

Pacific Giant Dark-Blue Shades.

Pacific Giant Light Blue Shades.

Pacific Giant Medium Blue Shades.

Pacific Giant Lavender Pastel Shades. Color range from light lavender to deep smoky lavender, generally of two-tone combinations with brown or black bees.

Pacific Giant Violet Shades.

Pacific Giant Mixed.

Each of above 7: Trade pkt., 1.00;  $\frac{1}{8}$  oz., 2.00;  $\frac{1}{4}$  oz., 3.50; oz., 12.00.

MARIGOLD Double Dwarf French Spry