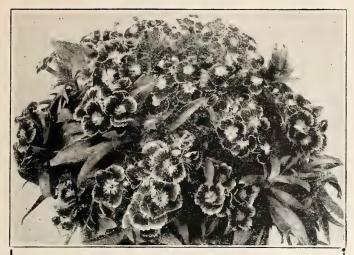

# MARIGOLD

Spry. Extra dwarf, double French type; compact and uniform, so may be used for edging. About 9 inches tall, early blooming, with very light orange crested center and maroon outer petals. Brighter than Dwarf Harmony and profuse flowering. Trade pkt., 25c; 1/4 oz., 50c; oz., \$1.80; 4 oz., \$5.80.