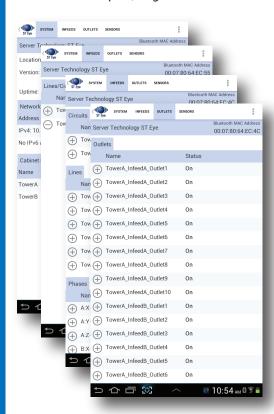

\*Sceenshots of the ST Eye Mobile App

For more information visit: http://information.servertech.com/steye