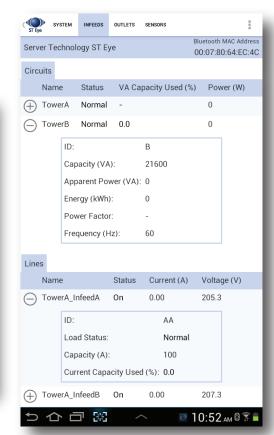

\*Sceenshots of the ST Eye Mobile App

For more information visit: http://information.servertech.com/steye