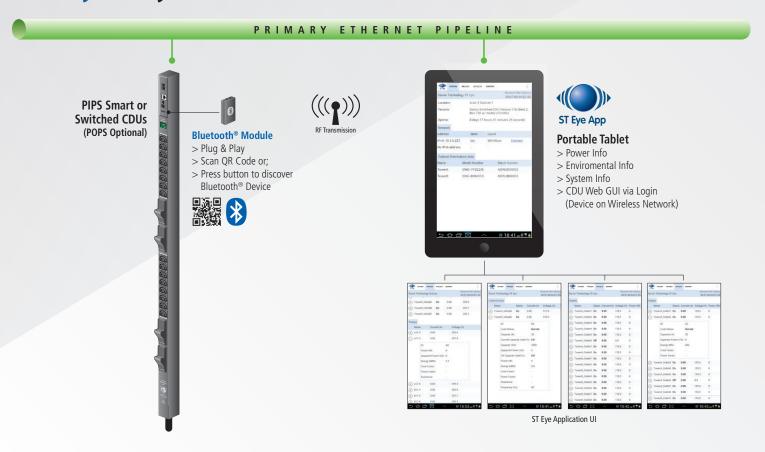

## The BIGGEST, easiest-to-read LCD screen on any PDU is the one in your hand

Introducing the latest innovation from Server Technology

Bring your mobile device to work. The ST Eye mobile application allows you to monitor critical power and environmental data directly from your Android or Apple app. It's the first Bluetooth® capable PDU technology on the market and the latest innovation from Server Technology.

- The quickest and easiest way to monitor your PDU at the cabinet level.
- A Free Android or Apple app allows simple remote access to the PDU's critical power and environmental information.
- Power, Environmental & System Information in the palm of your hand.
- No need to connect to a computer or physically connect to the PDU (either via the network or the serial port) to get information from the PDU when at the cabinet.