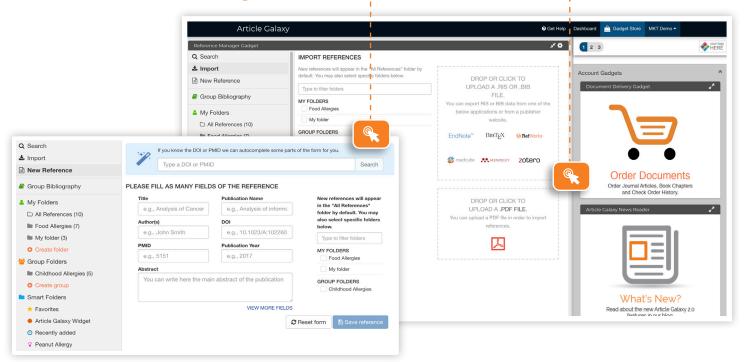

### Import References in Bulk or Manually

- 1. Bulk-upload or drag-and-drop references and even full-text PDFs. O - - -