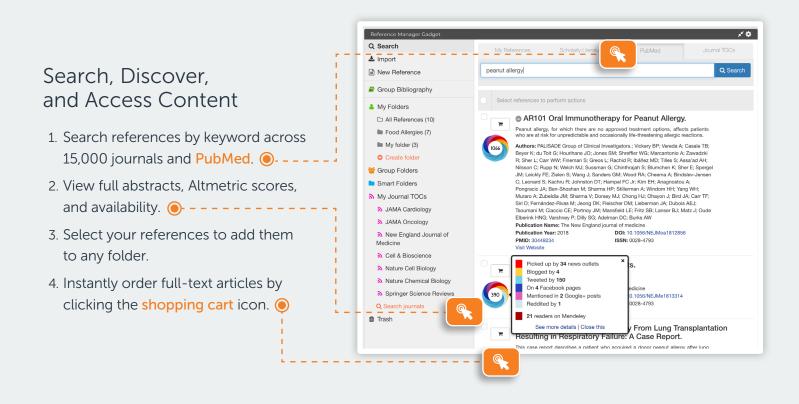

### Import References in Bulk or Manually

- 1. Bulk-upload or drag-and-drop references and even full-text PDFs. O - - -