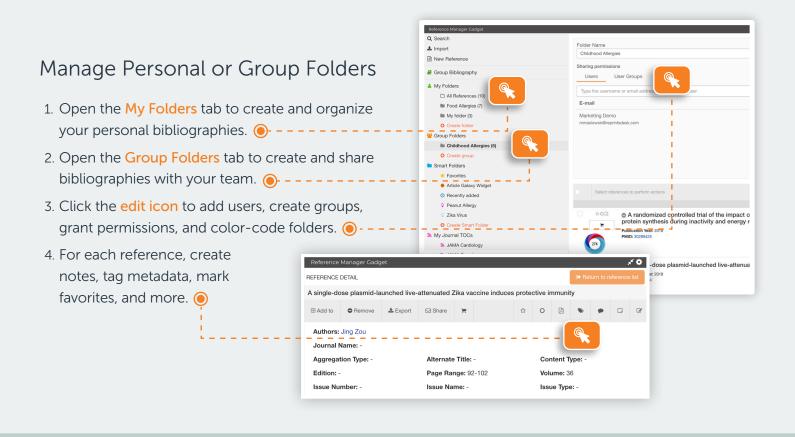

## Stay Current on Your Research

- 1. Subscribe to Journal TOCs of 19,000+ journals in the discovery tool.
- 2. TOC feeds will automatically populate your My Journal TOCs folder. ()- - -
- 3. Open the Smart Folder tab to create query-driven bibliographies. ()----

| Q Search                                             | 📋 📝 JAMA (   | Cardiology (21)                                                                     |                                              |              |
|------------------------------------------------------|--------------|-------------------------------------------------------------------------------------|----------------------------------------------|--------------|
| New Reference                                        | Select refer | ences to perform actions                                                            |                                              |              |
| Group Bibliography                                   | Ma           | rch 2018 Issue Highlight                                                            | s                                            |              |
| My Folders Group Folders                             | Pub          | ication Name: JAMA Cardiology<br>ication Year: Thu, 01 Mar 2018<br>0:00 GMT<br>I: - | DOI: 10.1001/jamacardio.2017.3351<br>PMID: - |              |
| <ul> <li>Smart Folders</li> <li>Favorites</li> </ul> |              | sociation of Depression \<br>placement                                              | With Mortality After Aortic Va               | lve          |
| Article Galaxy Widget                                |              | lication Name: JAMA Cardiology                                                      |                                              | _            |
| <ul> <li>Recently added</li> </ul>                   |              | lication Year: Thu, 01 Mar 2018<br>0:00 GMT                                         | DOI: 10.1001/jamacardio.2017.5064<br>PMID: - | _            |
| - Peanut Allergy                                     | ISF.         |                                                                                     |                                              |              |
| V Zika Virus                                         | О — н        | Smart Folder Name                                                                   | Color                                        |              |
| Create Smart Folder                                  | E C          | Peanut Allergy                                                                      |                                              |              |
| My Journal TOCs                                      |              | Query                                                                               |                                              |              |
| JAMA Cardiology                                      | 00           | peanut                                                                              | e e e e e e e e e e e e e e e e e e e        |              |
| JAMA Oncology                                        | IS           | Search on: all  All folders  Specific folder                                        |                                              |              |
| New England Journal of<br>Medicine                   |              |                                                                                     |                                              | Save or Canc |
| Cell & Bioscience                                    | Pu           |                                                                                     |                                              |              |