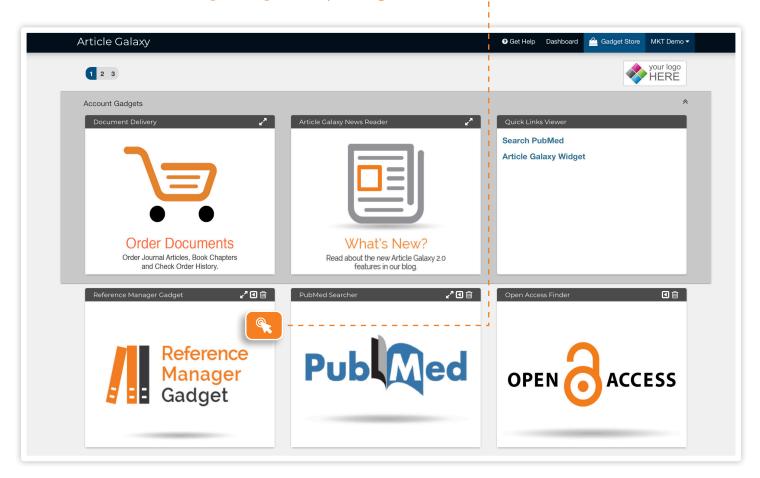

### Locate Reference Manager in Your Dashboard

- 1. Log on to your account at https://info.reprintsdesk.com/gadget-store
- 2. Find the Reference Manager Gadget and open it. O- -